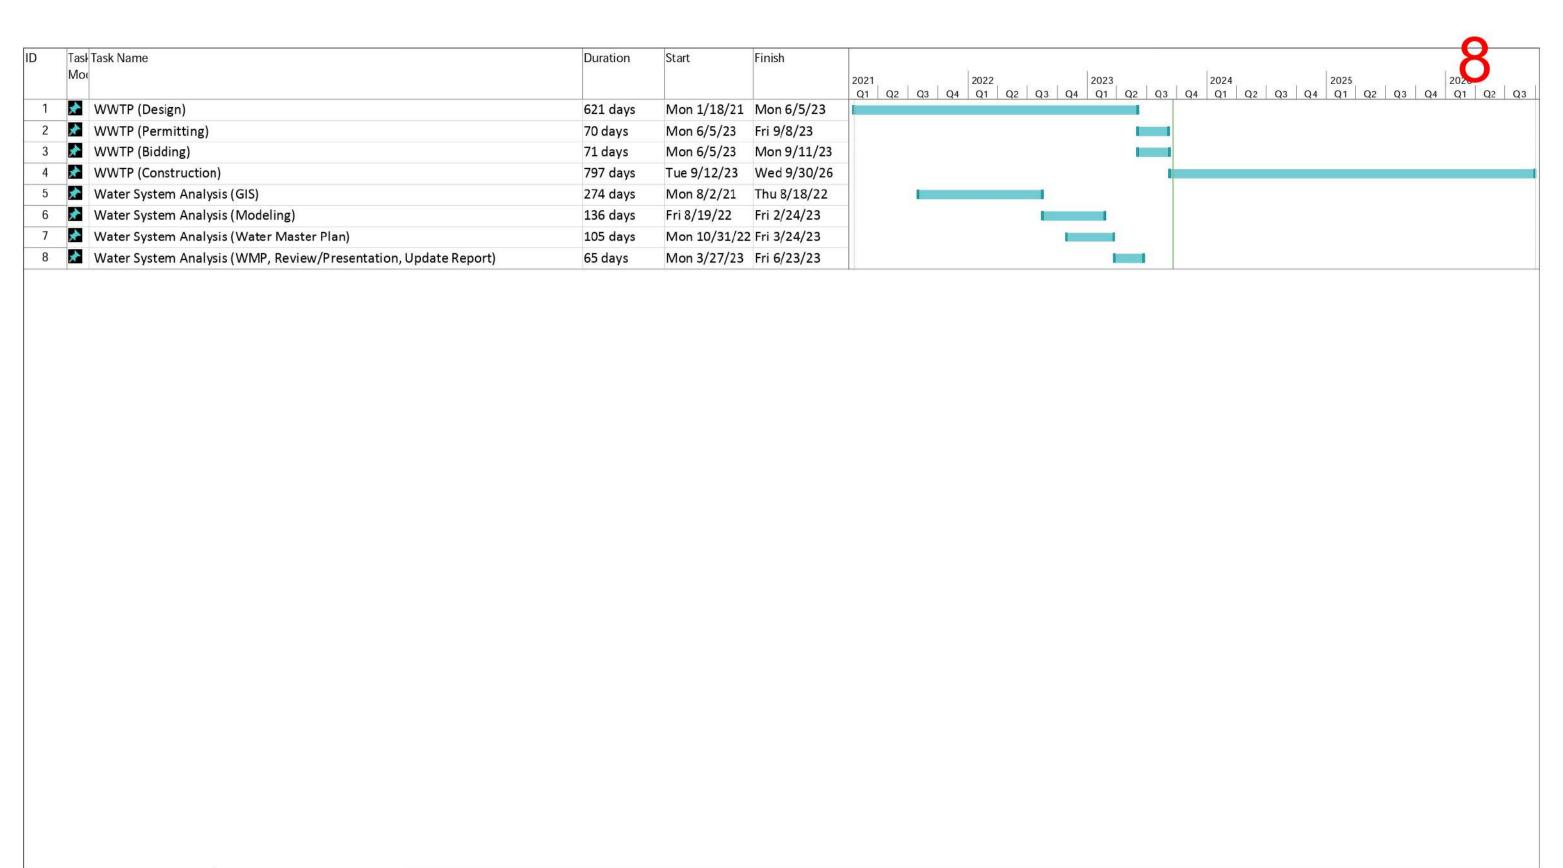

## 12. PROPOSED BOND PROJECTS IN DISTRICT AND DISCUSSION OF BOND RELATED PROJECTS AND ISSUANCE OF CONTRACT AGREEMENTS.

Mr. Vargas updated the Directors on the bond related projects and contracts. The Bond Program currently has two active design projects which are the Wastewater Treatment Plant (WWTP) and the Water System Analysis.

WWTP – Trihydro submitted the final proposal for construction services to the District for approval. Trihydro reviewed the submitted bids for compliance with the bid requirements by evaluating the apparent low bidder's qualifications and references. Trihydro then furnished the Recommendation of Award letter to the District for approval. Trihydro attended the special Board meeting on September 7, then furnished the Notice of Award to Associated Construction Partners (ACP) on September 11, 2023.

WWTP Construction Services – Trihydro began drafting the Construction Materials Testing (CMT) solicitation document and pre-construction meeting agenda. ACP furnished the signed contracts and bonding and insurance documents on September 19, 2023. Trihydro began compiling the conformed plan set and project manual.

Water System Analysis – Per the District's request from the August Board meeting, Trihydro modeled various fire flow scenarios to determine water plant and distribution improvements in response to the recent structural fire. These scenarios were presented at the September 12 Engineering/Operations committee meeting. Trihydro continued filling out the TWDB DWSRF project information form online application.

Water System Improvements – The scope of these future bond projects is defined in the Water Master Plan, developed as part of the Water System Analysis project. The Water Master Plan provided recommendations for replacing the Augusta Standpipe and renovating the Augusta Pump Station to address immediate concerns and deficiencies in the system. Additional projects to address aging infrastructure, fire flow availability and operation issues included: rehabilitating the Augusta Elevated Storage Tank (EST); installed a 6-inch water line from Nicklaus Drive to Champions Circle; installing a PRV assembly; replacing 2-inch water lines with 8-inch water lines at Lakeland Circle and Lakehead Circle; and installing 6-inch waterlines along Valley Hill Drive and Valley Hill Lane to reallocate 35 Living Unit Equivalence (LUE) to the lower pressure plane. No funding will be available from Bond money due to final project costs of the WWTP and Water System Improvements.

Future bond projects have been put on hold due to the final project costs of the WWTP.

Director Kikta made a motion to accept the Bond report. Motion was seconded by Director Villemarette. Motion unanimously approved.