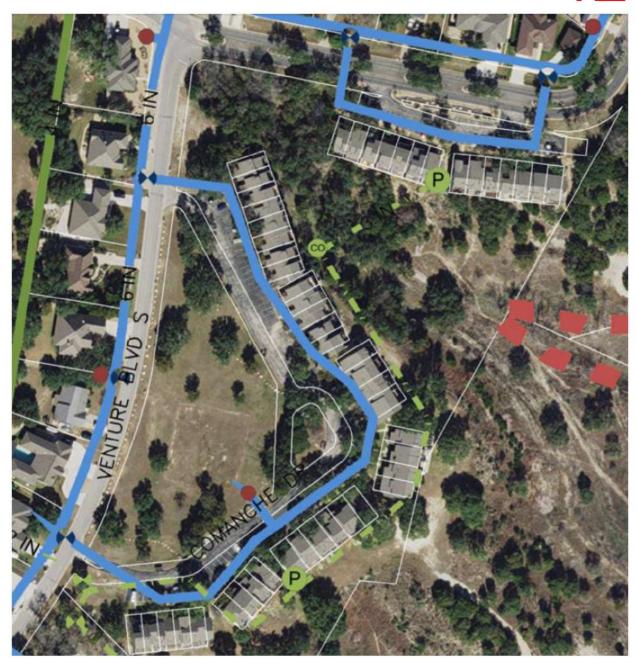

Wastewater System – On September 11, Trihydro provided a copy of the Comanche Point townhome plats to the District to confirm existing public utility easements within the townhome property.

Water Treatment Plant Generator Project – GenSet is anticipated to arrive at the Holt-Cat San Antonio location the week of September 25. T. Morales will coordinate with Holt-Cat to get a crane on-site. GenSet is anticipated to be installed by mid-October. T. Morales will be submitting its first pay application in a couple of weeks.

Water System Improvements – The scope of these future bond projects is defined in the Water Master Plan, developed as part of the Water System Analysis project. The Water Master Plan provided recommendations for replacing the Augusta Standpipe and renovating the Augusta Pump Station to address immediate concerns and deficiencies in the system. Additional projects to address aging infrastructure, fire flow availability and operation issues included: rehabilitating the Augusta Elevated Storage Tank (EST); installed a 6-inch water line from Nicklaus Drive to Champions Circle; installing a PRV assembly; replacing 2-inch water lines with 8-inch water lines at Lakeland Circle and Lakehead Circle; and installing 6-inch waterlines along Valley Hill Drive and Valley Hill Lane to reallocate 35 Living Unit Equivalence (LUE) to the lower pressure plane. No funding will be available from Bond money due to final project costs of the WWTP and Water System Improvements.

WWTP and Collection System – At the WWTP the eight-inch drain valve for the contact chamber was installed August 30 and the RAS line and isolation valve were installed September 12. The Board asked for an update from operators to the efficiency of these new components. The blower was taken to ACFM for repair and is expected to be diagnosed by October 6. A recent blockage in a townhouse sewer service line was mitigated after Inframark was asked to install sweeps on the line and have the line flushed out.