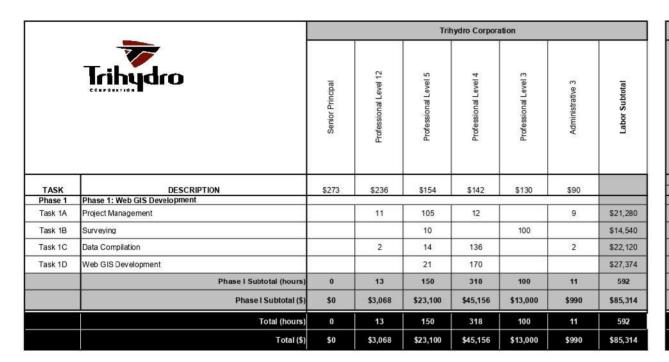

#### **FEE ESTIMATE**

Our estimated fee for professional services is \$92,464. Attachment A summarizes the estimated cost. Our fee is based on the tasks outlined above, hourly rates, and expenses. Invoices will be prepared on a time and material basis with a cost not to exceed the amount without written authorization. The tasks outlined above are for your consideration and may be modified through discussions to accommodate the District's project needs, budget considerations, and schedule requirements. The fee breakdown includes:

- Task 1A, Project Management \$21,280
- Task 1B, Surveying \$17,680
- Task 1C, Data Compilation \$22,120
- Task 1D, Web GIS Development \$31,384

A copy of the Schedule of Charges (SoC) is included in Attachment B.