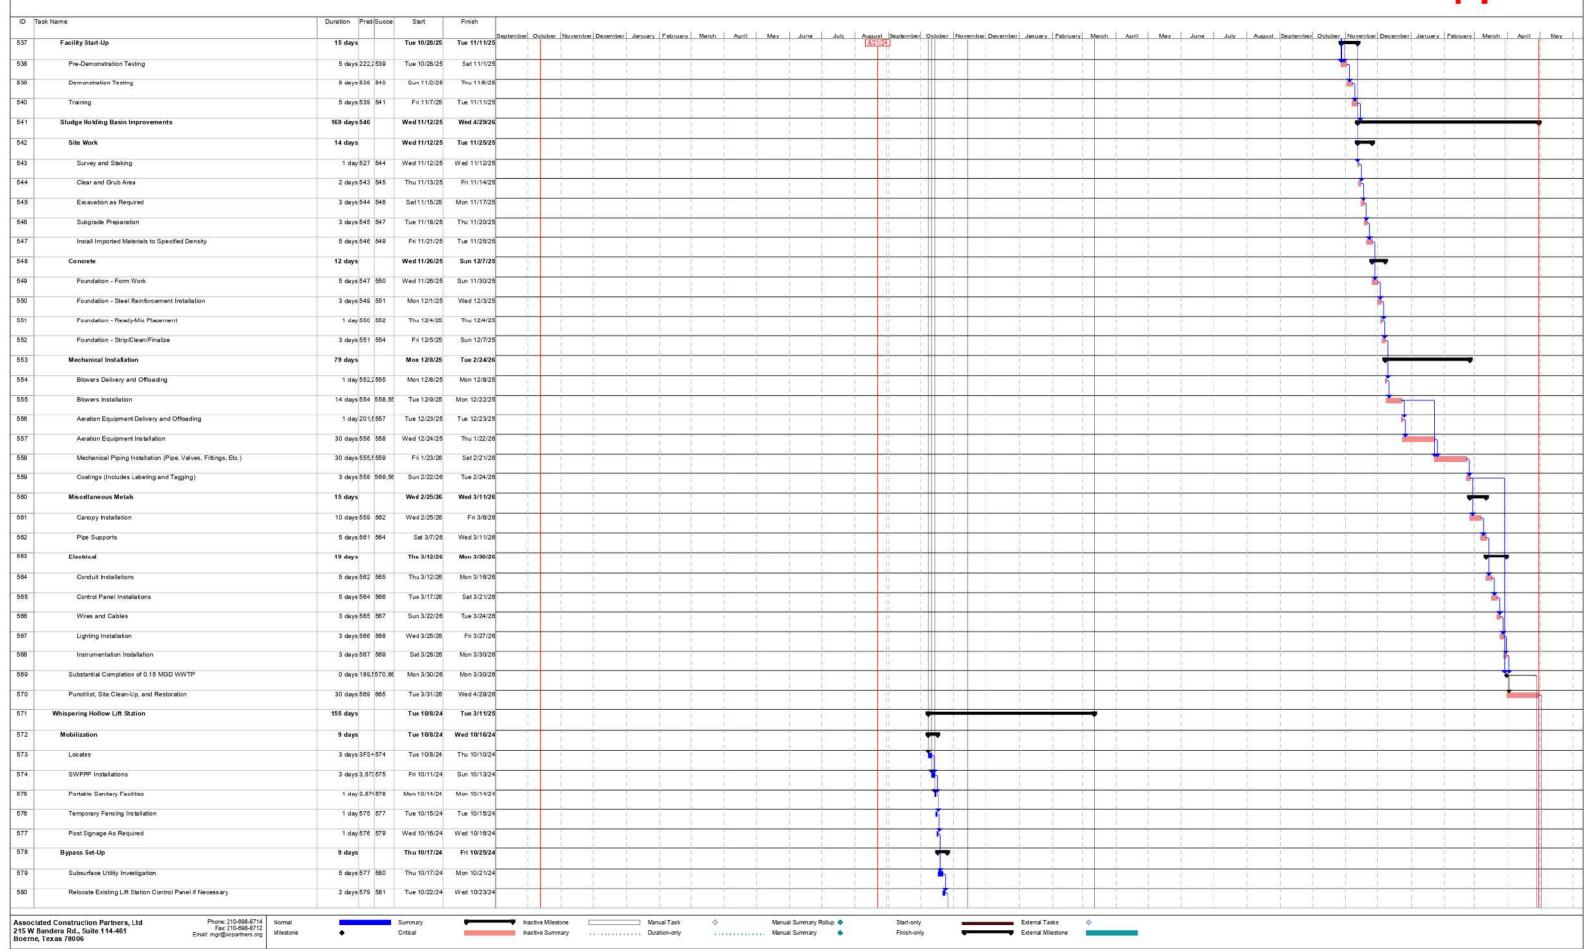

|    | -                                                            | -                                                     |
|                                                         |                                                                             |                                                         |                                                 |                     | Totals                                                       | \$ 986,274.27                    | <b>\$</b>                            | \$ 986,274.27                          | \$ 986,274.27                                            | \$ | \$ 986,274.27                                                | \$ -                                                  |

















8 of 10



9 of 10



Associated Construction Partners, Ltd 215 W Bandera Rd., Suite 114-461 Boerne, Texas 78006





August 19, 2024

Mr. Steve Tabaska Board President Travis County WCID Point Venture 18606 Venture Drive Point Venture, TX 78645

RE: GIS Water & Sewer Web Mapping Professional Services Agreement

Dear Mr. Tabaska:

This letter presents Trihydro Corporation's (Trihydro) proposed scope of work, schedule, and fee to develop web-based GIS mapping for Travis County Water Control and Improvement District's (District) water and sewer system. Because of the project complexities and desire to proceed as soon as possible, Trihydro recommends breaking this work into two phases: Phase 1: Web GIS Development and Phase 2: GIS Maintenance and Support. This letter presents our proposed s