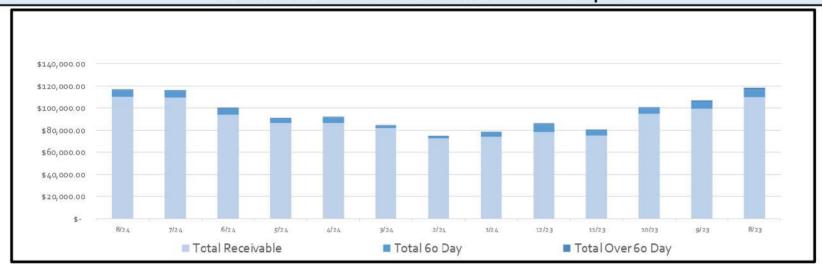

|       | 4,900,000 |  |
| Commercial                             |       | 671,000   |  |
| Tracking - District Meters             | 166,0 |           |  |
| Total Gallons <u>Consumed</u>          |       | 5,737,000 |  |
| Residential                            |       | 5,269     |  |
| Commercial                             | 1/-   | 16,366    |  |
| Tracking                               |       | 15,091    |  |
| Avg Water Use for Accounts Billed      | 6     | 5,908     |  |
| Total Billed                           |       | \$110,785 |  |
| Total Aged Receivables                 | \$    | 970       |  |
| Total Receivables                      | \$    | 109,815   |  |

## 12 Billing Month History Revenue by Category



### 12 Month Accounts Receivable and Collections Report



| Date  | Total Receivable |            | Total 60 Day | Total Over 60 Day |
|-------|------------------|------------|--------------|-------------------|
| 8/24  | \$               | 109,814.90 | \$ 6,155.14  | \$ 900.57         |
| 7/24  | \$               | 109,144.73 | \$ 5,988.64  | \$ 771.93         |
| 6/24  | \$               | 93,849.89  | \$ 5,882.32  | \$ 554.66         |
| 5/24  | \$               | 86,481.80  | \$ 4,036.66  | \$ 540.03         |
| 4/24  | \$               | 86,522.61  | \$ 5,067.57  | \$ 540.03         |
| 3/24  | \$               | 81,926.71  | \$ 2,238.10  | \$ 540.03         |
| 2/24  | \$               | 72,265.68  | \$ 2,267.07  | \$ 550.03         |
| 1/24  | \$               | 73,892.23  | \$ 3,622.88  | \$ 1,089.11       |
| 12/23 | \$               |