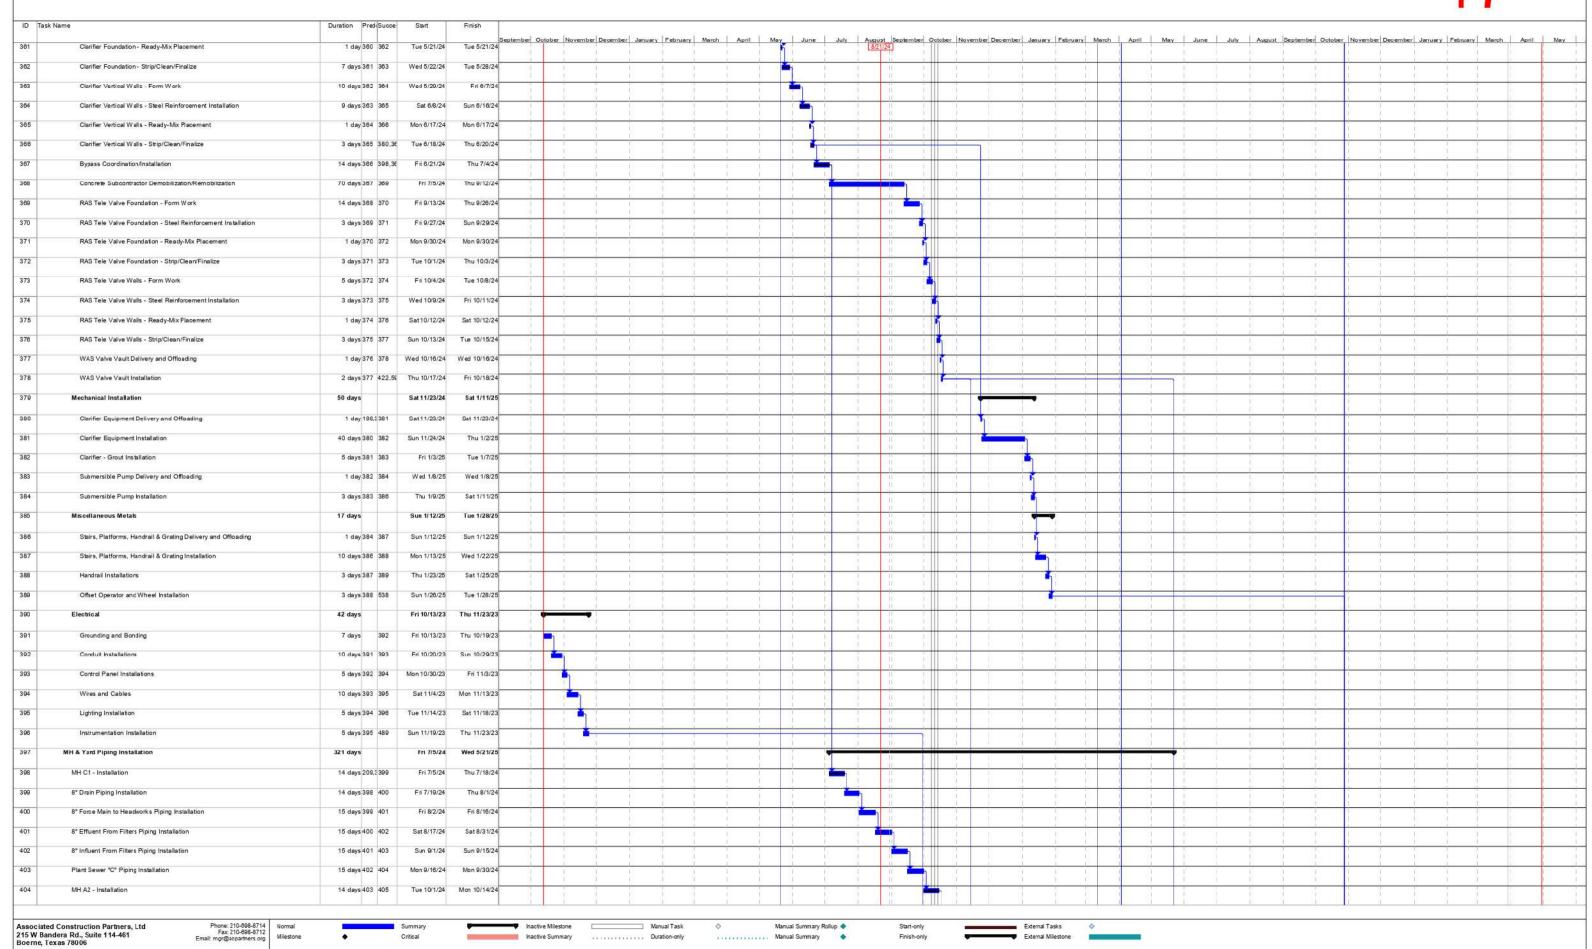

Progress Estimate - Unit Price Work Contractor's Application for Payment 701-023-300 Owner Travis County WCID Point Venture Owner's Project No.: Engineer: TRAVI-023-0002 Trihydro Engineer's Project No.: ACP 1607 Associated Construction Partners, Ltd. Contractor's Project No.: Contractor 0.15 MGD WWTP Project: Contract: Wastewater Treatment Plant Improvements Application No.: Application Period: From 08/01/24 08/31/24 Application Date: 08/31/24 Α Contract Information Work Completed Work Completed %of Value of Work Materials and Materials Value of **Quantity From** Value of Work To Completed This Value of Bid Item Quantity **Currently Stored** Stored to Date Item **Balance to Finish Previous Estimate** Date Unit Price (C X F) Estimate Incorporated in (K/F) **Bid Item** (not in G) (I+J+K)(F-L) No. Description Item Quantity Units (5) (5) the Work (\$) (5) (%) (5) Generator - Concrete 1 274 Foundation - Form Work 1.00 LS 5.000.00 5.000.00 0% 5.000.00 100 IS 7 500 00 7 500 00 0% 7 500 00 1 275 Foundation - Steel Reinforcement Installation Foundation - Ready-Mix Placement 3,500.00 1.276 1.00 LS 3.500.00 0% 3,500.00 1.277 Foundation - Strip/Clean/Finalize 1.00 LS 4,000.00 4 000 00 4 000 00 Generator - Concrete Subtotal 20.000.00 Generator / ATS Electrical Installations (Subcontractor) 1.278 Underground - Duct Bank Generator (Subcontractor) 1.00 LS 9,080.00 9,080.00 0% 9,080.00 1.279 Install 130 kW Generator (Subcontractor) 1.00 LS 41,000,00 41 000 00 0% 41.000.00 1.280 Install 600A ATS (Subcontractor) 1.00 LS 35,000.00 35,000,00 0% 35.000.00 Generator/ATS Electrical Installations (Subcontractor) Subtotal 85.080.00 Facility Instrumentation & Controls (Subcontractor) 1.281 System Design and Engineering (Subcontractor) 1.00 LS 90,000.00 90,000.00 90,000.00 1.282 Initial Submittal Package (Subcontractor) 1.00 LS 60,000.00 60,000.00 1.00 60,000.00 60,000.00 100% 1.283 PIT 601/ PIT 602 (Subcontractor) 1.00 LS 20,000.00 20,000.00 0% 20,000.00 1.284 LT100 / LT431 (Subcontractor) 1.00 LS 20,000.00 20,000.00 0% 20,000.00 1.285 LE/LIT-601 / FE/FIT-501 (Subcontractor) 1.00 LS 20.000.00 20.000.00 0% 20.000.00 Level Float Switches (Subcontractor) 1.00 LS 20.000.00 20,000.00 0% 20,000.00 1.286 1.287 PS1-501 / PS2-501 (Subcontractor) 1.00 LS 20,000.00 20,000.00 0% 20,000.00 1.288 FE/FIT-420 (Subcontractor) 100 15 0% 20 000 00 20 000 00 20 000 00 1.289 FIT-440 (Subcontractor) 1.00 LS 20.000.00 20.000.00 0% 20.000.00 1.290 AIT-310 / DO-310 (Subcontractor) 1.00 LS 20,000.00 20,000.00 0% 20,000.00 1.00 LS 1.291 SCADA Control Panel (Subcontractor) 20 000 00 20 000 00 0% 20,000,00 1.292 Spare Parts (Subcontractor) 1.00 LS 30.000.00 30.000.00 0% 30.000.00 1.293 Site Acceptance Testing (Subcontractor) 1.00 LS 40,000.00 40,000.00 0% 40,000.00 1.294 Testing (Subcontractor) 1.00 LS 5,930.00 5.930.00 0% 5.930.00 Facility Instrumentation & Controls (Subcontractor) Subtotal 345,930.00 Facility Start-Up 1.295 Pre-Demonstration Testing 1.00 LS 2,500.00 2,500.00 2,500.00 0% 1.296 Demonstration Testing 100 IS 3 500 00 3 500 00 0% 3,500.00 1.297 Training 1.00 LS 3,000.00 3,000.00 0% 3,000.00 Facility Start-Up Subtotal 9,000.00 Sludge Holding Basin Improvements - Site Work 1.298 Survey and Staking 1.00 LS 1,500.00 1,500.00 0% 1,500.00 1.299 Clear and Grub Area 1.00 LS 2.500.00 2.500.00 0% 2.500.00 1.300 Excavation as Required 1.00 LS 35,000.00 35,000.00 0% 35,000.00 1.301 Subgrade Preparation 1.00 LS 25,000.00 25,000.00 0% 25,000.00 1.302 Install Imported Materials to Specified Density 1.00 LS 20,000.00 20,000.00 0% 20,000.00 Sludge Holding Basin Improvements - Site Work Subtotal 84,000.00 Sludge Holding Basin Improvements - Concrete 1.303 Foundation - Form Work 1.00 LS 5.000.00 5.000.00 0% 5.000.00 1.304 Foundation - Steel Reinforcement Installation 1.00 LS 7,500.00 7,500.00 0% 7,500.00

.\_

.

-

12,500.00

5,000.00

177,000.00

90.000.00

25,000.00

8,000.00

1.00 LS

1.00 LS

1.00 LS

1.00 LS

1.00 LS

1.00 LS

12,500.00

177,000.00

90.000.00

25,000.00

8,000.00

5,000.00

1.305 Foundation - Ready-Mix Placement

Sludge Holding Basin Improvements - Mechanical Installation

1.309 Mechanical Piping Installation (Pipe, Valves, Fittings, Etc.)

1.306 Foundation - Strip/Clean/Finalize

1.308 Aeration Equipment Installation

1.310 Coatings (Includes Labeling and Tagging)

1.307 Blowers Installation

12,500,00

5,000.00

30,000.00

37,000.00

90 000 00

25,000.00

8,000.00

0%

0%

79%

0%

0%

0%

Sludge Holding Basin Improvements - Concrete Subtotal

140,000.00

140,000.00

Progress Estimate - Unit Price Work Contractor's Application for Payment 701-023-300 Owner Travis County WCID Point Venture Owner's Project No.: Engineer: TRAVI-023-0002 Trihydro Engineer's Project No.: ACP 1607 Associated Construction Partners, Ltd. Contractor's Project No.: Contractor 0.15 MGD WWTP Project: Contract: Wastewater Treatment Plant Improvements Application No.: Application Period: From 08/01/24 08/31/24 Application Date: 08/31/24 Α Contract Information Work Completed Work Completed %of Value of Work Materials and Materials Estimated Value of **Quantity From** Value of Work To Completed This Value of Bid Item Quantity **Currently Stored** Stored to Date Item **Balance to Finish Previous Estimate** Unit Price (C X E) Estimate Incorporated in (K/F) **Bid Item** (not in G) (I+J+K)(F-L) No. Description Item Quantity Units (5) (5) the Work (5) (5) (%) (5) Sludge Holding Basin Improvements - Mechanical Installation Subtotal 160,000.00 Sludge Holding Basin Improvements - Miscellaneous Metals 1.311 Canopy Installation 1.00 LS 25 000 00 25 000 00 7,580.00 17 420 00 7,580.00 30% 1.312 Pipe Supports 1.00 LS 15,000.00 15,000.00 0% 15.000.00 Sludge Holding Basin Improvements - Miscellaneous Metals Subtotal 32,420.00 Sludge Holding Basin Improvements - Electrical 1.313 Conduit Installations 1.00 LS 5,000.00 5,000.00 0% 5,000.00 1.314 Control Panel Installations 1.00 LS 7,500.00 7,500.00 0% 7,500.00 0% 1.315 Wires and Cables 1.00 LS 2.500.00 2.500.00 2.500.00 1.00 LS 5.000.00 5.000.00 0% 5.000.00 1.316 Lighting Installation Instrumentation Installation 1.00 LS 5.000.00 5,000.00 5,000.00 0% Sludge Holding Basin Improvements - Electrical Subtotal 25,000.00 Sludge Holding Basin Improvements - Facility Start-Up 1.318 Punchlist, Site Clean-Up, and Restoration 1.00 LS 15,000.00 15,000.00 15,000.00 Sludge Holding Basin Improvements - Facility Start-Up Subtotal 15,000.00 Whispering Hollow Lift Station Whispering Hollow Lift Station - Bypass Set-Up 1.319 Subsurface Utility Investigation 1.00 LS 25,000.00 25.000.00 25,000.00 0% 1.320 Relocate Existing Lift Station Control Panel if Necessary 1.00 LS 25,000.00 25,000.00 0% 25,000.00 1.321 Install 2" Temporary Bypass 100 15 35 000 00 35 000 00 35 000 00 Whispering Hollow Lift Station - Bypass Set-Up Subtotal 85.000.00 Whispering Hollow Lift Station - Demolition 1.322 Equipment Vault 1.00 LS 22 500 00 22,500.00 22,500.00 0% 1.323 Existing Building 1.00 LS 22.000.00 22.000.00 0% 22.000.00 1.324 Wooden Fence 1.00 LS 17,500.00 17,500.00 0% 17,500.00 Whispering Hollow Lift Station - Demolition Subtotal 62.000.00 Whispering Hollow Lift Station - Site Work 1.325 Survey and Staking 1.00 LS 2,500.00 2,500.00 0% 2,500.00 1.326 Clear and Grub Area 1.00 LS 0% 2,500.00 2,500.00 2,500.00 1 327 Excavation as Required 1.00 LS 50.000.00 50,000,00 0% 50,000,00 1.328 Subgrade Preparation 1.00 LS 30,000.00 30,000.00 0% 30,000.00 Install Imported Materials to Specified Density 1.00 LS 35,000.00 35,000.00 35,000.00 Whispering Hollow Lift Station - Site Work Subtotal 120,000.00 Whispering Hollow Lift Station - Wet Well & Valve Installation 1.330 Valve Vault and Wet Well Installation 1.00 LS 85.000.00 85,000,00 85.000.00 1.331 Davit Crane Installation 1.00 LS 25,000.00 25,000.00 0% 25,000.00 1.332 Submersible Pumps and Associated Accessories Installation 1.00 LS 80,000.00 80.000.00 0% 80.000.00 1.333 Mechanical Piping Installation (Pipe, Valves, Fittings, Etc.) 1.00 LS 30,000.00 30,000.00 0% 30,000.00 1.334 Miscellaneous Metals Installations 1.00 LS 10,000.00 10,000.00 10,000.00 Whispering Hollow Lift Station - Wet Well & Valve Installation Subtotal 230,000.00 Whispering Hollow Lift Station - Electrical 1.335 Existing Control Panel Installation 1.00 LS 10,000.00 10,000.00 0% 10,000.00 1.336 Existing Telephone Panel Installation 1.00 LS 15,000.00 15,000.00 0% 15,000.00 1.337 Duct Bank Installation 1.00 LS 20,000.00 20,000.00 0% 20,000.00 1.338 Grounding and Bonding 1.00 LS 13,000.00 13,000.00 0% 13,000.00 45,000.00 1.339 Conduit, Boxes, and Fittings Installation 1.00 LS 45.000.00 45,000,00 0% 1 340 Wires and Cables 25,000.00 1.00 LS 25 000 00 25,000.00 0% 1.00 LS 1.341 Instruments 25,000.00 25,000.00 25.000.00 Whispering Hollow Lift Station - Electrical Subtotal 153,000.00 Whispering Hollow Lift Station - Start-Up and Testing

Progress Estimate - Unit Price Work Contractor's Application for Payment

Travis County WCID Point Venture 701-023-300 Owner Owner's Project No.: Engineer: TRAVI-023-0002 Trihydro Engineer's Project No.: ACP 1607 Contractor: Associated Construction Partners, Ltd. Contractor's Project No.: 0.15 MGD WWTP Project: Contract: Wastewater Treatment Plant Improvements Application No.: Application Period: From 08/01/24 08/31/24 Application Date: 08/31/24 Α Contract Information Work Completed Work Completed %of Estimated Value of Work Materials and Materials Value of **Quantity From** Value of Work To Completed This Value of Bid Item Quantity **Currently Stored** Stored to Date Item **Balance to Finish Previous Estimate** Date Unit Price (C X F) Incorporated in Estimate (I+J+K) (K/F) Bid Item (not in G) (F-L) No. Description Item Quantity Units (5) (5) the Work (\$) (5) (%) (5) 1.342 Contractor Start-Up and Testing 1.00 LS 5,000.00 5,000.00 5,000.00 1.343 Demonstration Testing 1.00 LS 5,000.00 5,000,00 0% 5.000.00 1 344 Yard Piping Installations to New Wet Well 100 IS 15,000,00 15 000 00 0% 15 000 00 Commission New Wet Well 5.000.00 1.345 1.00 LS 5.000.00 0% 5.000.00 1.346 Demolish Existing Wet Well 1.00 LS 25,000.00 25,000.00 25 000 00 Whispering Hollow Lift Station - Start-Up and Testing Subtotal 55,000,00 Whispering Hollow Lift Station - Precast Concrete Fence 1.347 Excavation of Footings 1.00 LS 7,500.00 7,500.00 7,500.00 0% 1.348 Concrete Footings & Posts Installation 1.00 LS 7 500 00 7.500.00 0% 7.500.00 1.00 LS 20.000.00 20,000,00 0% 20.000.00 1.349 Precast Concrete Fence Panels Installation 1.350 Wooden Fence Gate Installation 1.00 LS 7,500.00 7,500.00 0% 7,500.00 1.351 Site Clean-Up and Restoration 1.00 LS 2,500.00 2,500.00 0% 2,500.00 Whispering Hollow Lift Station - Start-Up and Testing Subtotal 45,000.00 POA Lift Station POA Lift Station - Site Work 1.352 Survey and Staking 1.00 LS 1,500.00 1,500.00 1 500 00 0% 1.353 Clear and Grub Area 1.00 LS 2.500.00 2.500.00 0% 2.500.00 Excavation as Required 1.00 LS 50.000.00 50.000.00 0% 50,000,00 1.354 1.355 Subgrade Preparation 1.00 LS 30.000.00 30.000.00 0% 30,000.00 1.356 Install Imported Materials to Specified Density 1.00 LS 35 000 00 35 000 00 35 000 00 POA Lift Station - Site Work Subtotal 119.000.00 POA Lift Station - Wet Well Valve Vault Installation 1 357 Valve Vault and Wet Well Installation 1.00 LS 85 000 00 85,000.00 85 000 00 0% 1.358 Davit Crane Installation 1.00 LS 25.000.00 25.000.00 0% 25.000.00 Submersible Pumps and Associated Accessories Installation 1.00 LS 80,000.00 80,000.00 0% 80,000.00 1.360 Mechanical Piping Installation (Pipe, Valves, Fittings, Etc.) 1.00 LS 30,000.00 30,000.00 0% 30,000.00 Miscellaneous Metals Installations 1.00 LS 10 000 00 1 361 10,000.00 0% 10 000 00 MH-14 and Yard Piping Installation 50,000.00 1.362 1.00 LS 50,000.00 0% 50,000.00 50,000.00 0% 50,000.00 1.363 Bypass Pumping Installation 1.00 LS 50.000.00 1.364 MH-11 Installation 100 IS 39 500 00 39.500.00 0% 39.500.00 1.365 MH-12 Installation 1.00 LS 39,500.00 39,500.00 39,500.00 POA Lift Station - Wet Well Valve Vault Installation Subtotal 409,000.00 POA Lift Station - Flectrical 1.366 Existing Control Panel Installation 1.00 LS 10,000.00 10,000.00 10.000.00 0% Existing Telephone Panel Installation 1.00 LS 15,000.00 15,000.00 1.367 0% 15,000.00 1.368 Duct Bank Installation 1.00 LS 20,000.00 20,000.00 0% 20,000.00 1.00 LS 13,000.00 13,000.00 1.369 Grounding and Bonding 0% 13.000.00 1.370 Valve Vault and Wet Well Installation 0% 1.00 LS 45,000.00 45,000.00 45,000.00 1.371 Wires and Cables 1.00 LS 25,000.00 25,000.00 0% 25,000.00 1.372 Instruments 1.00 LS 25,000.00 25,000.00 0% 25,000.00 POA Lift Station - Electrical Subtotal 153,000.00 POA Lift Station - Start-Up and Testing 1.373 Contractor Start-Up and Testing 5,000.00 1.00 LS 5,000.00 5,000.00 0% 1.374 Demonstration Testing 100 IS 5 000 00 5 000 00 0% 5 000 00 1.375 Yard Piping Installations to New Wet Well 15,000.00 15,000.00 0% 1.00 LS 15,000.00 Commission New Wet Well 1.376 1.00 LS 5,000.00 5,000.00 0% 5,000.00 1.377 Demolish Existing Wet Well 1.00 LS 25.000.00 25.000.00 0% 25.000.00 55,000.00 POA Lift Station - Start-Up and Testing Subtotal

#### Progress Estimate - Unit Price Work **Contractor's Application for Payment** Owner: Travis County WCID Point Venture Owner's Project No.: 701-023-300 Engineer: Trihydro Engineer's Project No.: TRAVI-023-0002 Contractor: Associated Construction Partners, Ltd. Contractor's Project No.: ACP 1607 Project: 0.15 MGD WWTP Contract: Wastewater Treatment Plant Improvements Application No.: Application Period: From 08/01/24 08/31/24 Application Date: 08/31/24 Α Contract Information Work Completed Work Completed %of Estimated Value of Work Materials and Materials Value of **Quantity From** Value of Work To Completed This Value of Bid Item Quantity **Currently Stored** Stored to Date Balance to Finish Item **Previous Estimate** Bid Item Unit Price (C X E) Incorporated in Estimate (not in G) (K/F) (I+J+K)(F-L) No. Description Item Quantity Units (5) (5) the Work (\$) (5) (5) (%) POA Lift Station - Chain Link Fence Installation 1.00 LS 1,500.00 1,500.00 1,500.00 1.378 Excavation of Footings 0% 1.379 Concrete Footings & Posts Installation 1.00 LS 5 000 00 5 000 00 0% 5 000 00 1.380 Chain-link Fence Installation 1.00 LS 5.000.00 5.000.00 0% 5.000.00 1.381 Site Clean-Up and Restoration 1.00 LS 1,272.51 1,272.51 1,272.51 POA Lift Station - Chain Link Fence Installation Subtotal 12,772.51 TOTAL Bid Item 1 5,889,949.21 Bid Item 2 - Trench Safety 2.01 Trench Safety Systems 850.00 LF 5.00 4,250.00 4,250.00 0% Total Bid Item 2 4,250.00 Bid Item 3 - Excavation Safety 3.01 Excavation Safety Systems 1,230.00 LF 20.00 24,600.00 0% 24,600.00 Total Bid Item 3 24,600.00

123,125.00 \$ 4,291,960.23 \$

644,965.57 \$ 5,060,050.80

Original Contract Totals \$ 10,978,850.00

5,918,799.21

Progress Estimate - Unit Price Work Contractor's Application for Payment

| 1                | mate omerrice work               |                     |               |          |                   |                                      |                                                      |                                    |                                             |                          |                                                     | Contractor 3 A                                                          |                                          |                                    |
|------------------|----------------------------------|---------------------|---------------|----------|-------------------|--------------------------------------|------------------------------------------------------|------------------------------------|---------------------------------------------|--------------------------|-----------------------------------------------------|-------------------------------------------------------------------------|------------------------------------------|------------------------------------|
| Owner:           | Travis County WCID Point Ventur  | re                  |               |          |                   |                                      |                                                      |                                    |                                             | _                        |                                                     | Owner's Project No                                                      |                                          | 701-023-300                        |
| Engineer:        | Trihydro                         |                     |               |          |                   |                                      |                                                      |                                    |                                             |                          |                                                     | Engineer's Project                                                      | No.:                                     | TRAVI-023-0002                     |
| Contractor:      | Associated Construction Partners | s, Ltd.             |               |          |                   |                                      |                                                      |                                    |                                             | 3                        |                                                     | Contractor's Projec                                                     | t No.:                                   | ACP 1607                           |
| Project:         | 0.15 MGD WWTP                    |                     |               |          |                   |                                      |                                                      |                                    |                                             | -                        |                                                     |                                                                         |                                          |                                    |
| Contract:        | Wastewater Treatment Plant Imp   | provements          |               |          |                   |                                      |                                                      |                                    |                                             | 3<br>-                   |                                                     |                                                                         |                                          |                                    |
| Application No.: | 10                               | Application Period: | From          | 08/01/24 | to                | 08/31/24                             | 201                                                  |                                    |                                             |                          |                                                     | Applica                                                                 | ation Date:                              | 08/31/24                           |
| A                | В                                |                     | С             | D        | E                 | F                                    | G                                                    | Н                                  | 1 1                                         | 1                        | K                                                   | 1                                                                       | M                                        | N                                  |
|                  |                                  |                     |               |          | Information       |                                      |                                                      |                                    | Completed                                   |                          |                                                     |                                                                         |                                          |                                    |
| Bid Item         | Description                      | ,                   | Item Quantity | Units    |                   | Value of Bid Item<br>(C X E)<br>(\$) | Estimated<br>Quantity<br>Incorporated in<br>the Work | Quantity From<br>Previous Estimate | Value of Work<br>Completed This<br>Estimate | Value of Work To<br>Date | Materials<br>Currently Stored<br>(not in G)<br>(\$) | Work Completed<br>and Materials<br>Stored to Date<br>(I + J + K)<br>(S) | % of<br>Value of<br>Item<br>(K/F)<br>(%) | Balance to Finish<br>(F-L)<br>(\$) |
|                  |                                  |                     |               |          |                   | Cha                                  | nge Orders                                           |                                    | 7                                           |                          |                                                     |                                                                         |                                          |                                    |
| , II             |                                  |                     |               |          |                   | 67                                   |                                                      |                                    | 9                                           |                          |                                                     | -                                                                       |                                          | Α.                                 |
| Ĭ.               |                                  |                     |               |          |                   | 83                                   |                                                      |                                    | 9                                           |                          |                                                     | -                                                                       |                                          | 8                                  |
|                  |                                  |                     |               |          |                   | 63                                   |                                                      |                                    | *                                           |                          |                                                     | -                                                                       |                                          | 2                                  |
|                  |                                  |                     |               |          |                   | 6.                                   |                                                      |                                    |                                             |                          |                                                     | -                                                                       |                                          | ~                                  |
|                  |                                  |                     |               |          |                   | 5                                    |                                                      |                                    |                                             |                          |                                                     |                                                                         |                                          |                                    |
|                  |                                  |                     |               |          | 0                 | =                                    |                                                      |                                    |                                             |                          |                                                     | -                                                                       |                                          |                                    |
| 1-               |                                  |                     |               |          | 9                 | 8                                    | 2                                                    |                                    |                                             |                          |                                                     | -                                                                       |                                          | -                                  |
|                  |                                  |                     |               |          | Ö.                | 51                                   |                                                      |                                    |                                             |                          |                                                     | 5                                                                       |                                          |                                    |
|                  |                                  |                     |               |          |                   | -                                    | 3                                                    |                                    | -                                           |                          |                                                     | 5                                                                       |                                          | -                                  |
|                  |                                  |                     |               | ( )      |                   | 5.                                   | R I                                                  |                                    |                                             |                          |                                                     | -                                                                       | 1 8                                      | 7.                                 |
|                  |                                  |                     |               | Į į      | +                 | 53                                   | é a                                                  |                                    |                                             |                          |                                                     |                                                                         |                                          |                                    |
|                  |                                  |                     |               | ,        | 0                 | 5.                                   | 8                                                    |                                    |                                             |                          |                                                     |                                                                         |                                          | 5.                                 |
|                  |                                  |                     |               |          | 51                | 25                                   |                                                      |                                    | 2                                           |                          |                                                     | 2                                                                       |                                          | 2                                  |
|                  |                                  |                     |               |          | 7                 | 23                                   | g) is                                                |                                    |                                             |                          |                                                     | 2                                                                       |                                          | 2                                  |
|                  |                                  |                     |               |          | 3                 | 2.1                                  | 43 0                                                 |                                    | -                                           |                          |                                                     |                                                                         |                                          | -                                  |
|                  |                                  |                     |               |          |                   | 23                                   |                                                      |                                    | -                                           |                          |                                                     | =                                                                       |                                          | -                                  |
|                  |                                  |                     |               |          |                   | 23                                   |                                                      |                                    | 14                                          |                          |                                                     | -                                                                       |                                          | 2                                  |
|                  |                                  |                     |               |          |                   | = 1                                  |                                                      |                                    | 14                                          |                          |                                                     | =                                                                       |                                          | -                                  |
|                  | ·                                |                     |               |          |                   | 83                                   |                                                      |                                    | 9                                           |                          |                                                     | -                                                                       |                                          |                                    |
|                  |                                  |                     |               |          |                   | £1                                   |                                                      |                                    |                                             |                          |                                                     | -                                                                       |                                          | -                                  |
|                  |                                  |                     | VI.           | Cha      | inge Order Totals | \$ -                                 |                                                      |                                    | \$ -                                        |                          | \$ -                                                | \$ -                                                                    |                                          | \$ -                               |
|                  |                                  |                     |               |          |                   | 010011-0-00                          | 101                                                  |                                    | iti                                         | 10.                      |                                                     | iti                                                                     | 10. 71                                   |                                    |
|                  |                                  |                     |               |          |                   | Original Contra                      | ct and Change Or                                     | ders                               |                                             |                          |                                                     |                                                                         |                                          |                                    |
|                  |                                  |                     |               |          | Project Totals    | \$ 10,978,850.00                     |                                                      |                                    | \$ 123,125.00                               |                          | \$ 644,965.57                                       | \$ 5,060,050.80                                                         | 46%                                      | \$ 5,918,799.2                     |