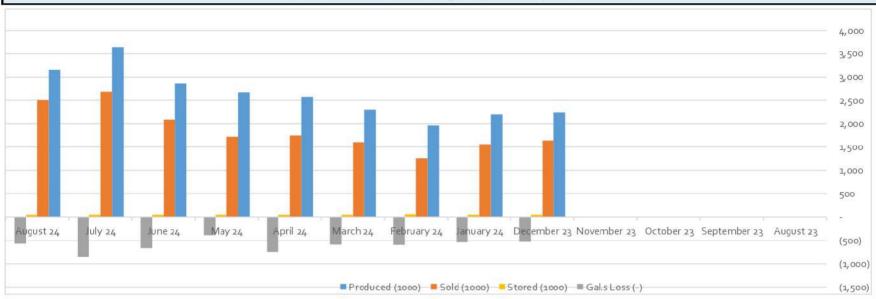

for Non Payment Reconnected by

|            | N/A |
|------------|-----|
|            | N/A |
| 09/05/2024 | 21  |
| 09/12/2024 | 14  |
| 09/17/2024 | 5   |
| 09/23/2024 | 5   |



## **Water Production and Quality**

### **Water Quality Monitoring**

#### **Current Annual CL2 Avg**

2.26

Requirements Min .50

| Date   | CL2  | Mono | NH3  |
|--------|------|------|------|
| Aug-24 | 2.57 | 2.34 | 0.04 |
| Jul-24 | 1.68 | 1.64 | 0.05 |
| Jun-24 | 2.24 | 2.20 | 0.04 |
| May-24 | 2.31 | 2.27 | 0.33 |
| Apr-24 | 2.34 | 2.08 | 0.02 |
| Mar-24 | 2.29 | 2.11 | 0.02 |
| Feb-24 | 2.15 | 1.88 | 0.02 |
| Jan-24 | 2.33 | 1.74 | 0.03 |
| Dec-24 | 2.25 | 2.23 | 0.02 |
| Nov-23 | 2.41 | 2.43 | 0.02 |
| Oct-23 | 2.79 | 2.72 | 0.02 |
| Sep-23 | 2.15 | 2.23 | 0.02 |
| Aug-23 | 1.87 | 1.74 | 0.02 |







| Month        | Read Date  | Connection<br>Total | Produced<br>(1000) | Sold (1000) | Stored<br>(1000) | Flushing/<br>Loss | Gal.s Loss (-) | Accounted For % |
|--------------|------------|---------------------|--------------------|-------------|------------------|-------------------|----------------|-----------------|
| August 24    | 8/20/2024  | 449                 | 3,157              | 2,502       | 50               | 35                | (570)          | 81.9%           |
| July 24      | 7/22/2024  | 449                 | 3,648              | 2,691       | 50               | 50                | (857)          | 76.5%           |
| June 24      | 6/20/2024  | 449                 | 2,868              | 2,089       | 50               | 60                | (669)          | 76.7%