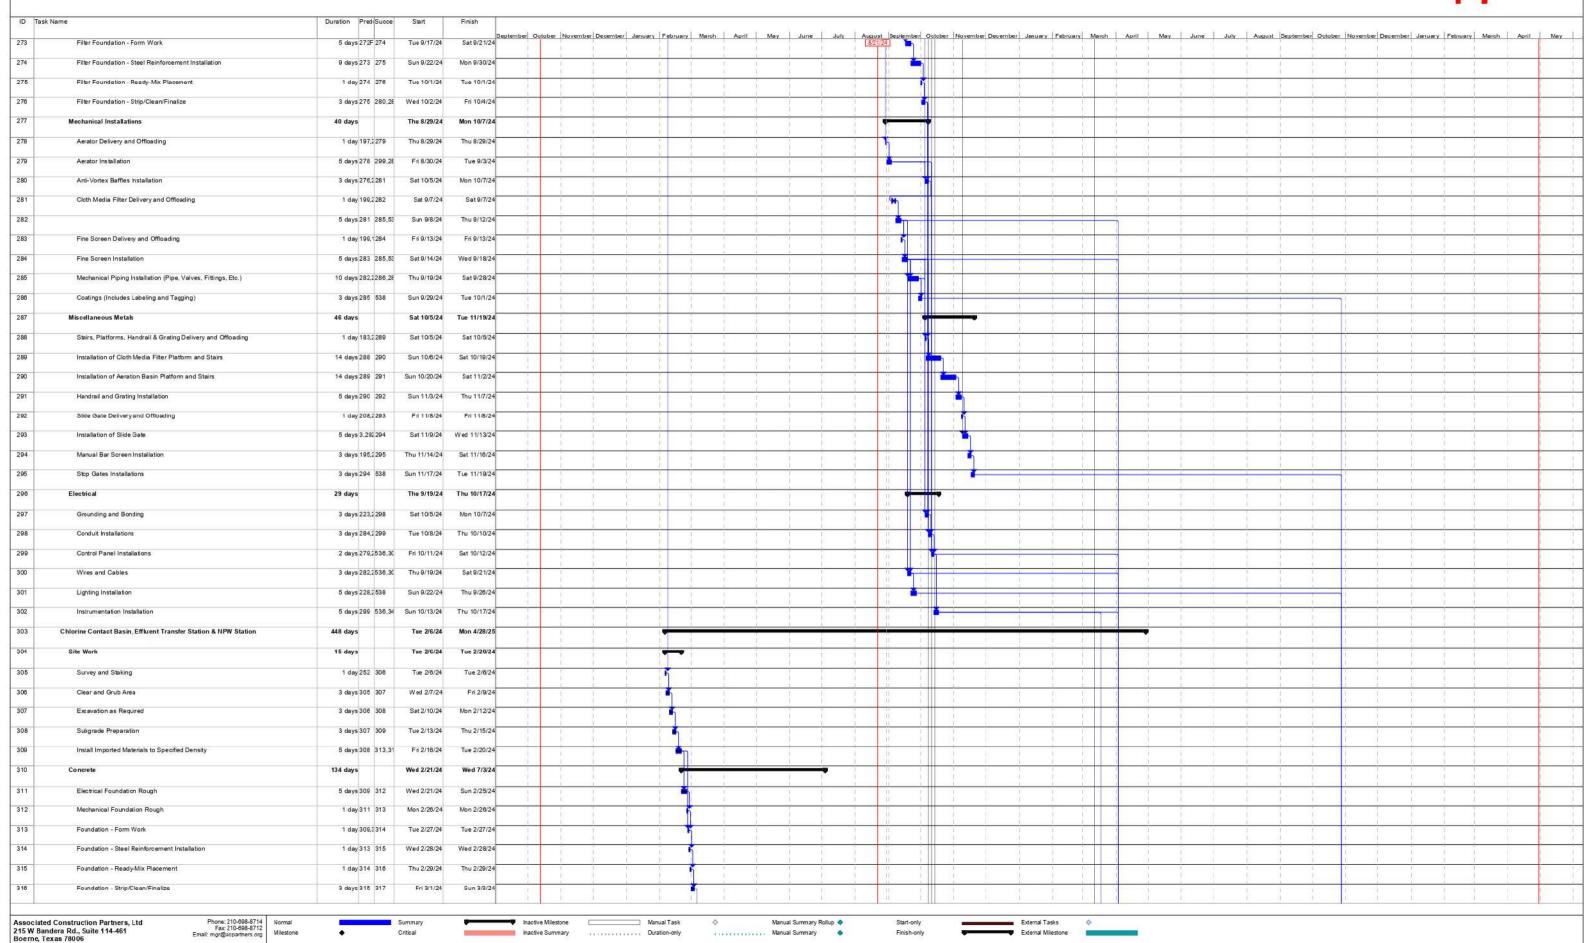

Progress Estimate - Unit Price Work Contractor's Application for Payment 701-023-300 Owner Travis County WCID Point Venture Owner's Project No.: Engineer: TRAVI-023-0002 Trihydro Engineer's Project No.: ACP 1607 Associated Construction Partners, Ltd. Contractor's Project No.: Contractor 0.15 MGD WWTP Project: Contract: Wastewater Treatment Plant Improvements Application No.: Application Period: From 08/01/24 08/31/24 Application Date: 08/31/24 Α Contract Information Work Completed Work Completed %of Value of Work Materials and Materials Value of **Quantity From** Value of Work To Completed This Value of Bid Item Quantity **Currently Stored** Stored to Date Item **Balance to Finish Previous Estimate** Date Unit Price (C X F) Estimate Incorporated in (K/F) **Bid Item** (not in G) (I+J+K)(F-L) No. Description Item Quantity Units (5) (5) the Work (\$) (5) (%) (5) Generator - Concrete 1 274 Foundation - Form Work 1.00 LS 5.000.00 5.000.00 0% 5.000.00 100 IS 7 500 00 7 500 00 0% 7 500 00 1 275 Foundation - Steel Reinforcement Installation Foundation - Ready-Mix Placement 3,500.00 1.276 1.00 LS 3.500.00 0% 3,500.00 1.277 Foundation - Strip/Clean/Finalize 1.00 LS 4,000.00 4 000 00 4 000 00 Generator - Concrete Subtotal 20.000.00 Generator / ATS Electrical Installations (Subcontractor) 1.278 Underground - Duct Bank Generator (Subcontractor) 1.00 LS 9,080.00 9,080.00 0% 9,080.00 1.279 Install 130 kW Generator (Subcontractor) 1.00 LS 41,000,00 41 000 00 0% 41.000.00 1.280 Install 600A ATS (Subcontractor) 1.00 LS 35,000.00 35,000,00 0% 35.000.00 Generator/ATS Electrical Installations (Subcontractor) Subtotal 85.080.00 Facility Instrumentation & Controls (Subcontractor) 1.281 System Design and Engineering (Subcontractor) 1.00 LS 90,000.00 90,000.00 90,000.00 1.282 Initial Submittal Package (Subcontractor) 1.00 LS 60,000.00 60,000.00 1.00 60,000.00 60,000.00 100% 1.283 PIT 601/ PIT 602 (Subcontractor) 1.00 LS 20,000.00 20,000.00 0% 20,000.00 1.284 LT100 / LT431 (Subcontractor) 1.00 LS 20,000.00 20,000.00 0% 20,000.00 1.285 LE/LIT-601 / FE/FIT-501 (Subcontractor) 1.00 LS 20.000.00 20.000.00 0% 20.000.00 Level Float Switches (Subcontractor) 1.00 LS 20.000.00 20,000.00 0% 20,000.00 1.286 1.287 PS1-501 / PS2-501 (Subcontractor) 1.00 LS 20,000.00 20,000.00 0% 20,000.00 1.288 FE/FIT-420 (Subcontractor) 100 15 0% 20 000 00 20 000 00 20 000 00 1.289 FIT-440 (Subcontractor) 1.00 LS 20.000.00 20.000.00 0% 20.000.00 1.290 AIT-310 / DO-310 (Subcontractor) 1.00 LS 20,000.00 20,000.00 0% 20,000.00 1.00 LS 1.291 SCADA Control Panel (Subcontractor) 20 000 00 20 000 00 0% 20,000,00 1.292 Spare Parts (Subcontractor) 1.00 LS 30.000.00 30.000.00 0% 30.000.00 1.293 Site Acceptance Testing (Subcontractor) 1.00 LS 40,000.00 40,000.00 0% 40,000.00 1.294 Testing (Subcontractor) 1.00 LS 5,930.00 5.930.00 0% 5.930.00 Facility Instrumentation & Controls (Subcontractor) Subtotal 345,930.00 Facility Start-Up 1.295 Pre-Demonstration Testing 1.00 LS 2,500.00 2,500.00 2,500.00 0% 1.296 Demonstration Testing 100 IS 3 500 00 3 500 00 0% 3,500.00 1.297 Training 1.00 LS 3,000.00 3,000.00 0% 3,000.00 Facility Start-Up Subtotal 9,000.00 Sludge Holding Basin Improvements - Site Work 1.298 Survey and Staking 1.00 LS 1,500.00 1,500.00 0% 1,500.00 1.299 Clear and Grub Area 1.00 LS 2.500.00 2.500.00 0% 2.500.00 1.300 Excavation as Required 1.00 LS 35,000.00 35,000.00 0% 35,000.00 1.301 Subgrade Preparation 1.00 LS 25,000.00 25,000.00 0% 25,000.00 1.302 Install Imported Materials to Specified Density 1.00 LS 20,000.00 20,000.00 0% 20,000.00 Sludge Holding Basin Improvements - Site Work Subtotal 84,000.00 Sludge Holding Basin Improvements - Concrete 1.303 Foundation - Form Work 1.00 LS 5.000.00 5.000.00 0% 5.000.00 1.304 Foundation - Steel Reinforcement Installation 1.00 LS 7,500.00 7,500.00 0% 7,500.00

.\_

.

-

12,500.00

5,000.00

177,000.00

90.000.00

25,000.00

8,000.00

1.00 LS

1.00 LS

1.00 LS

1.00 LS

1.00 LS

1.00 LS

12,500.00

177,000.00

90.000.00

25,000.00

8,000.00

5,000.00

1.305 Foundation - Ready-Mix Placement

Sludge Holding Basin Improvements - Mechanical Installation

1.309 Mechanical Piping Installation (Pipe, Valves, Fittings, Etc.)

1.306 Foundation - Strip/Clean/Finalize

1.308 Aeration Equipment Installation

1.310 Coatings (Includes Labeling and Tagging)

1.307 Blowers Installation

12,500,00

5,000.00

30,000.00

37,000.00

90 000 00

25,000.00

8,000.00

0%

0%

79%

0%

0%

0%

Sludge Holding Basin Improvements - Concrete Subtotal

140,000.00

140,000.00

Progress Estimate - Unit Price Work Contractor's Application for Payment 701-023-300 Owner Travis County WCID Point Venture Owner's Project No.: Engineer: TRAVI-023-0002 Trihydro Engineer's Project No.: ACP 1607 Associated Construction Partners, Ltd. Contractor's Project No.: Contractor 0.15 MGD WWTP Project: Contract: Wastewater Treatment Plant Improvements Application No.: Application Period: From 08/01/24 08/31/24 Application Date: 08/31/24 Α Contract Information Work Completed Work Completed %of Value of Work Materials and Materials Estimated Value of **Quantity From** Value of Work To Completed This Value of Bid Item Quantity **Currently Stored** Stored to Date Item **Balance to Finish Previous Estimate** Unit Price (C X E) Estimate Incorporated in (K/F) **Bid Item** (not in G) (I+J+K)(F-L) No. Description Item Quantity Units (5) (5) the Work (5) (5) (%) (5) Sludge Holding Basin Improvements - Mechanical Installation Subtotal 160,000.00 Sludge Holding Basin Improvements - Miscellaneous Metals 1.311 Canopy Installation 1.00 LS 25 000 00 25 000 00 7,580.00 17 420 00 7,580.00 30% 1.312 Pipe Supports 1.00 LS 15,000.00 15,000.00 0% 15.000.00 Sludge Holding Basin Improvements - Miscellaneous Metals Subtotal 32,420.00 Sludge Holding Basin Improvements - Electrical 1.313 Conduit Installations 1.00 LS 5,000.00 5,000.00 0% 5,000.00 1.314 Control Panel Installations 1.00 LS 7,500.00 7,500.00 0% 7,500.00 0% 1.315 Wires and Cables 1.00 LS 2.500.00 2.500.00 2.500.00 1.00 LS 5.000.00 5.000.00 0% 5.000.00 1.316 Lighting Installation Instrumentation Installation 1.00 LS 5.000.00 5,000.00 5,000.00 0% Sludge Holding Basin Improvements - Electrical Subtotal 25,000.00 Sludge Holding Basin Improvements - Facility Start-Up 1.318 Punchlist, Site Clean-Up, and Restoration 1.00 LS 15,000.00 15,000.00 15,000.00 Sludge Holding Basin Improvements - Facility Start-Up Subtotal 15,000.00 Whispering Hollow Lift Station Whispering Hollow Lift Station - Bypass Set-Up 1.319 Subsurface Utility Investigation 1.00 LS 25,000.00 25.000.00 25,000.00 0% 1.320 Relocate Existing Lift Station Control Panel if Necessary 1.00 LS 25,000.00 25,000.00 0% 25,000.00 1.321 Install 2" Temporary Bypass 100 15 35 000 00 35 000 00 35 000 00 Whispering Hollow Lift Station - Bypass Set-Up Subtotal 85.000.00 Whispering Hollow Lift Station - Demolition 1.322 Equipment Vault 1.00 LS 22 500 00 22,500.00 22,500.00 0% 1.323 Existing Building 1.00 LS 22.000.00 22.000.00 0% 22.000.00 1.324 Wooden Fence 1.00 LS 17,500.00 17,500.00 0% 17,500.00 Whispering Hollow Lift Station - Demolition Subtotal 62.000.00 Whispering Hollow Lift Station - Site Work 1.325 Survey and Staking 1.00 LS 2,500.00 2,500.00 0% 2,500.00 1.326 Clear and Grub Area 1.00 LS 0% 2,500.00 2,500.00 2,500.00 1 327 Excavation as Required 1.00 LS 50.000.00 50,000,00 0% 50,000,00 1.328 Subgrade Preparation 1.00 LS 30,000.00 30,000.00 0% 30,000.00 Install Imported Materials to Specified Density 1.00 LS 35,000.00 35,000.00 35,000.00 Whispering Hollow Lift Station - Site Work Subtotal 120,000.00 Whispering Hollow Lift Station - Wet Well & Valve Installation 1.330 Valve Vault and Wet Well Installation 1.00 LS 85.000.00 85,000,00 85.000.00 1.331 Davit Crane Installation 1.00 LS 25,000.00 25,000.00 0% 25,000.00 1.332 Submersible Pumps and Associated Accessories Installation 1.00 LS 80,000.00 80.000.00 0% 80.000.00 1.333 Mechanical Piping Installation (Pipe, Valves, Fittings, Etc.) 1.00 LS 30,000.00 30,000.00 0% 30,000.00 1.334 Miscellaneous Metals Installations 1.00 LS 10,000.00 10,000.00 10,000.00 Whispering Hollow Lift Station - Wet Well & Valve Installation Subtotal 230,000.00 Whispering Hollow Lift Station - Electrical 1.335 Existing Control Panel Installation 1.00 LS 10,000.00 10,000.00 0% 10,000.00 1.336 Existing Telephone Panel Installation 1.00 LS 15,000.00 15,000.00 0% 15,000.00 1.337 Duct Bank Installation 1.00 LS 20,000.00 20,000.00 0% 20,000.00 1.338 Grounding and Bonding 1.00 LS 13,000.00 13,000.00 0% 13,000.00 45,000.00 1.339 Conduit, Boxes, and Fittings Installation 1.00 LS 45.000.00 45,000,00 0% 1 340 Wires and Cables 25,000.00 1.00 LS 25 000 00 25,000.00 0% 1.00 LS 1.341 Instruments 25,000.00 25,000.00 25.000.00 Whispering Hollow Lift Station - Electrical Subtotal 153,000.00 Whispering Hollow Lift Station - Start-Up and Testing

Progress Estimate - Unit Price Work Contractor's Application for Payment

Travis County WCID Point Venture 701-023-300 Owner Owner's Project No.: Engineer: TRAVI-023-0002 Trihydro Engineer's Project No.: ACP 1607 Contractor: Associated Construction Partners, Ltd. Contractor's Project No.: 0.15 MGD WWTP Project: Contract: Wastewater Treatment Plant Improvements Application No.: Application Period: From 08/01/24 08/31/24 Application Date: 08/31/24 Α Contract Information Work Completed Work Completed %of Estimated Value of Work Materials and Materials Value of **Quantity From** Value of Work To Completed This Value of Bid Item Quantity **Currently Stored** Stored to Date Item **Balance to Finish Previous Estimate** Date Unit Price (C X F) Incorporated in Estimate (I+J+K) (K/F) Bid Item (not in G) (F-L) No. Description Item Quantity Units (5) (5) the Work (\$) (5) (%) (5) 1.342 Contractor Start-Up and Testing 1.00 LS 5,000.00 5,000.00 5,000.00 1.343 Demonstration Testing 1.00 LS 5,000.00 5,000,00 0% 5.000.00 1 344 Yard Piping Installations to New Wet Well 100 IS 15,000,00 15 000 00 0% 15 000 00 Commission New Wet Well 5.000.00 1.345 1.00 LS 5.000.00 0% 5.000.00 1.346 Demolish Existing Wet Well 1.00 LS 25,000.00 25,000.00 25 000 00 Whispering Hollow Lift Station - Start-Up and Testing Subtotal 55,000,00 Whispering Hollow Lift Station - Precast Concrete Fence 1.347 Excavation of Footings 1.00 LS 7,500.00 7,500.00 7,500.00 0% 1.348 Concrete Footings & Posts Installation 1.00 LS 7 500 00 7.500.00 0% 7.500.00 1.00 LS 20.000.00 20,000,00 0% 20.000.00 1.349 Precast Concrete Fence Panels Installation 1.350 Wooden Fence Gate Installation 1.00 LS 7,500.00 7,500.00 0% 7,500.00 1.351 Site Clean-Up and Restoration 1.00 LS 2,500.00 2,500.00 0% 2,500.00 Whispering Hollow Lift Station - Start-Up and Testing Subtotal 45,000.00 POA Lift Station POA Lift Station - Site Work 1.352 Survey and Staking 1.00 LS 1,500.00 1,500.00 1 500 00 0% 1.353 Clear and Grub Area 1.00 LS 2.500.00 2.500.00 0% 2.500.00 Excavation as Required 1.00 LS 50.000.00 50.000.00 0% 50,000,00 1.354 1.355 Subgrade Preparation 1.00 LS 30.000.00 30.000.00 0% 30,000.00 1.356 Install Imported Materials to Specified Density 1.00 LS 35 000 00 35 000 00 35 000 00 POA Lift Station - Site Work Subtotal 119.000.00 POA Lift Station - Wet Well Valve Vault Installation 1 357 Valve Vault and Wet Well Installation 1.00 LS 85 000 00 85,000.00 85 000 00 0% 1.358 Davit Crane Installation 1.00 LS 25.000.00 25.000.00 0% 25.000.00 Submersible Pumps and Associated Accessories Installation 1.00 LS 80,000.00 80,000.00 0% 80,000.00 1.360 Mechanical Piping Installation (Pipe, Valves, Fittings, Etc.) 1.00 LS 30,000.00 30,000.00 0% 30,000.00 Miscellaneous Metals Installations 1.00 LS 10 000 00 1 361 10,000.00 0% 10 000 00 MH-14 and Yard Piping Installation 50,000.00 1.362 1.00 LS 50,000.00 0% 50,000.00 50,000.00 0% 50,000.00 1.363 Bypass Pumping Installation 1.00 LS 50.000.00 1.364 MH-11 Installation 100 IS 39 500 00 39.500.00 0% 39.500.00 1.365 MH-12 Installation 1.00 LS 39,500.00 39,500.00 39,500.00 POA Lift Station - Wet Well Valve Vault Installation Subtotal 409,000.00 POA Lift Station - Flectrical 1.366 Existing Control Panel Installation 1.00 LS 10,000.00 10,000.00 10.000.00 0% Existing Telephone Panel Installation 1.00 LS 15,000.00 15,000.00 1.367 0% 15,000.00 1.368 Duct Bank Installation 1.00 LS 20,000.00 20,000.00 0% 20,000.00 1.00 LS 13,000.00 13,000.00 1.369 Grounding and Bonding 0% 13.000.00 1.370 Valve Vault and Wet Well Installation 0% 1.00 LS 45,000.00 45,000.00 45,000.00 1.371 Wires and Cables 1.00 LS 25,000.00 25,000.00 0% 25,000.00 1.372 Instruments 1.00 LS 25,000.00 25,000.00 0% 25,000.00 POA Lift Station - Electrical Subtotal 153,000.00 POA Lift Station - Start-Up and Testing 1.373 Contractor Start-Up and Testing 5,000.00 1.00 LS 5,000.00 5,000.00 0% 1.374 Demonstration Testing 100 IS 5 000 00 5 000 00 0% 5 000 00 1.375 Yard Piping Installations to New Wet Well 15,000.00 15,000.00 0% 1.00 LS 15,000.00 Commission New Wet Well 1.376 1.00 LS 5,000.00 5,000.00 0% 5,000.00 1.377 Demolish Existing Wet Well 1.00 LS 25.000.00 25.000.00 0% 25.000.00 55,000.00 POA Lift Station - Start-Up and Testing Subtotal

#### Progress Estimate - Unit Price Work **Contractor's Application for Payment** Owner: Travis County WCID Point Venture Owner's Project No.: 701-023-300 Engineer: Trihydro Engineer's Project No.: TRAVI-023-0002 Contractor: Associated Construction Partners, Ltd. Contractor's Project No.: ACP 1607 Project: 0.15 MGD WWTP Contract: Wastewater Treatment Plant Improvements Application No.: Application Period: From 08/01/24 08/31/24 Application Date: 08/31/24 Α Contract Information Work Completed Work Completed %of Estimated Value of Work Materials and Materials Value of **Quantity From** Value of Work To Completed This Value of Bid Item Quantity **Currently Stored** Stored to Date Balance to Finish Item **Previous Estimate** Bid Item Unit Price (C X E) Incorporated in Estimate (not in G) (K/F) (I+J+K)(F-L) No. Description Item Quantity Units (5) (5) the Work (\$) (5) (5) (%) POA Lift Station - Chain Link Fence Installation 1.00 LS 1,500.00 1,500.00 1,500.00 1.378 Excavation of Footings 0% 1.379 Concrete Footings & Posts Installation 1.00 LS 5 000 00 5 000 00 0% 5 000 00 1.380 Chain-link Fence Installation 1.00 LS 5.000.00 5.000.00 0% 5.000.00 1.381 Site Clean-Up and Restoration 1.00 LS 1,272.51 1,272.51 1,272.51 POA Lift Station - Chain Link Fence Installation Subtotal 12,772.51 TOTAL Bid Item 1 5,889,949.21 Bid Item 2 - Trench Safety 2.01 Trench Safety Systems 850.00 LF 5.00 4,250.00 4,250.00 0% Total Bid Item 2 4,250.00 Bid Item 3 - Excavation Safety 3.01 Excavation Safety Systems 1,230.00 LF 20.00 24,600.00 0% 24,600.00 Total Bid Item 3 24,600.00

123,125.00 \$ 4,291,960.23 \$

644,965.57 \$ 5,060,050.80

Original Contract Totals \$ 10,978,850.00

5,918,799.21

Progress Estimate - Unit Price Work Contractor's Application for Payment

| 1                | mate omerrice work               |                     |               |          |                   |                                      |                                                      |                                    |                                             |                          |                                                     | Contractor 3 A                                                          |                                          |                                    |
|------------------|----------------------------------|---------------------|---------------|----------|-------------------|--------------------------------------|------------------------------------------------------|------------------------------------|---------------------------------------------|--------------------------|-----------------------------------------------------|-------------------------------------------------------------------------|------------------------------------------|------------------------------------|
| Owner:           | Travis County WCID Point Ventur  | re                  |               |          |                   |                                      |                                                      |                                    |                                             | _                        |                                                     | Owner's Project No                                                      |                                          | 701-023-300                        |
| Engineer:        | Trihydro                         |                     |               |          |                   |                                      |                                                      |                                    |                                             |                          |                                                     | Engineer's Project                                                      | No.:                                     | TRAVI-023-0002                     |
| Contractor:      | Associated Construction Partners | s, Ltd.             |               |          |                   |                                      |                                                      |                                    |                                             | 3                        |                                                     | Contractor's Projec                                                     | t No.:                                   | ACP 1607                           |
| Project:         | 0.15 MGD WWTP                    |                     |               |          |                   |                                      |                                                      |                                    |                                             | -                        |                                                     |                                                                         |                                          |                                    |
| Contract:        | Wastewater Treatment Plant Imp   | provements          |               |          |                   |                                      |                                                      |                                    |                                             | 3<br>-                   |                                                     |                                                                         |                                          |                                    |
| Application No.: | 10                               | Application Period: | From          | 08/01/24 | to                | 08/31/24                             | 201                                                  |                                    |                                             |                          |                                                     | Applica                                                                 | ation Date:                              | 08/31/24                           |
| A                | В                                |                     | С             | D        | E                 | F                                    | G                                                    | Н                                  | 1 1                                         | 1                        | K                                                   | 1                                                                       | M                                        | N                                  |
|                  |                                  |                     |               |          | Information       |                                      |                                                      |                                    | Completed                                   |                          |                                                     |                                                                         |                                          |                                    |
| Bid Item         | Description                      | ,                   | Item Quantity | Units    |                   | Value of Bid Item<br>(C X E)<br>(\$) | Estimated<br>Quantity<br>Incorporated in<br>the Work | Quantity From<br>Previous Estimate | Value of Work<br>Completed This<br>Estimate | Value of Work To<br>Date | Materials<br>Currently Stored<br>(not in G)<br>(\$) | Work Completed<br>and Materials<br>Stored to Date<br>(I + J + K)<br>(S) | % of<br>Value of<br>Item<br>(K/F)<br>(%) | Balance to Finish<br>(F-L)<br>(\$) |
|                  |                                  |                     |               |          |                   | Cha                                  | nge Orders                                           |                                    | 7                                           |                          |                                                     |                                                                         |                                          |                                    |
| , II             |                                  |                     |               |          |                   | 67                                   |                                                      |                                    | 9                                           |                          |                                                     | -                                                                       |                                          | Α.                                 |
| Ĭ.               |                                  |                     |               |          |                   | 83                                   |                                                      |                                    | 9                                           |                          |                                                     | -                                                                       |                                          | 8                                  |
|                  |                                  |                     |               |          |                   | 63                                   |                                                      |                                    | *                                           |                          |                                                     | -                                                                       |                                          | 2                                  |
|                  |                                  |                     |               |          |                   | 6.                                   |                                                      |                                    |                                             |                          |                                                     | -                                                                       |                                          | ~                                  |
|                  |                                  |                     |               |          |                   | 5                                    |                                                      |                                    |                                             |                          |                                                     |                                                                         |                                          |                                    |
|                  |                                  |                     |               |          | 0                 | =                                    |                                                      |                                    |                                             |                          |                                                     | -                                                                       |                                          |                                    |
| 1-               |                                  |                     |               |          | 9                 | 8                                    | 2                                                    |                                    |                                             |                          |                                                     | -                                                                       |                                          | -                                  |
|                  |                                  |                     |               |          | Ö.                | 51                                   |                                                      |                                    |                                             |                          |                                                     | 5                                                                       |                                          |                                    |
|                  |                                  |                     |               |          |                   | -                                    | 3                                                    |                                    | -                                           |                          |                                                     | 5                                                                       |                                          | -                                  |
|                  |                                  |                     |               | ( )      |                   | 5.                                   | R I                                                  |                                    |                                             |                          |                                                     | -                                                                       | 1 8                                      | 7.                                 |
|                  |                                  |                     |               | Į į      | +                 | 53                                   | é a                                                  |                                    |                                             |                          |                                                     |                                                                         |                                          |                                    |
|                  |                                  |                     |               | ,        | 0                 | 5.                                   | 8                                                    |                                    |                                             |                          |                                                     |                                                                         |                                          | 5.                                 |
|                  |                                  |                     |               |          | 51                | 25                                   |                                                      |                                    | 2                                           |                          |                                                     | 2                                                                       |                                          | 2                                  |
|                  |                                  |                     |               |          | 7                 | 23                                   | g) is                                                |                                    |                                             |                          |                                                     | 2                                                                       |                                          | 2                                  |
|                  |                                  |                     |               |          | 3                 | 2.1                                  | 43 0                                                 |                                    | -                                           |                          |                                                     |                                                                         |                                          | -                                  |
|                  |                                  |                     |               |          |                   | 23                                   |                                                      |                                    | -                                           |                          |                                                     | =                                                                       |                                          | -                                  |
|                  |                                  |                     |               |          |                   | 23                                   |                                                      |                                    | 14                                          |                          |                                                     | -                                                                       |                                          | 2                                  |
|                  |                                  |                     |               |          |                   | = 1                                  |                                                      |                                    | 14                                          |                          |                                                     | =                                                                       |                                          | -                                  |
|                  | ·                                |                     |               |          |                   | 83                                   |                                                      |                                    | 9                                           |                          |                                                     | -                                                                       |                                          |                                    |
|                  |                                  |                     |               |          |                   | £1                                   |                                                      |                                    |                                             |                          |                                                     | -                                                                       |                                          | -                                  |
|                  |                                  |                     | VI.           | Cha      | inge Order Totals | \$ -                                 |                                                      |                                    | \$ -                                        |                          | \$ -                                                | \$ -                                                                    |                                          | \$ -                               |
|                  |                                  |                     |               |          |                   | 010011-0-00                          | 101                                                  |                                    | iti                                         | 10.                      |                                                     | iti                                                                     | 10. 71                                   |                                    |
|                  |                                  |                     |               |          |                   | Original Contra                      | ct and Change Or                                     | ders                               |                                             |                          |                                                     |                                                                         |                                          |                                    |
|                  |                                  |                     |               |          | Project Totals    | \$ 10,978,850.00                     |                                                      |                                    | \$ 123,125.00                               |                          | \$ 644,965.57                                       | \$ 5,060,050.80                                                         | 46%                                      | \$ 5,918,799.2                     |