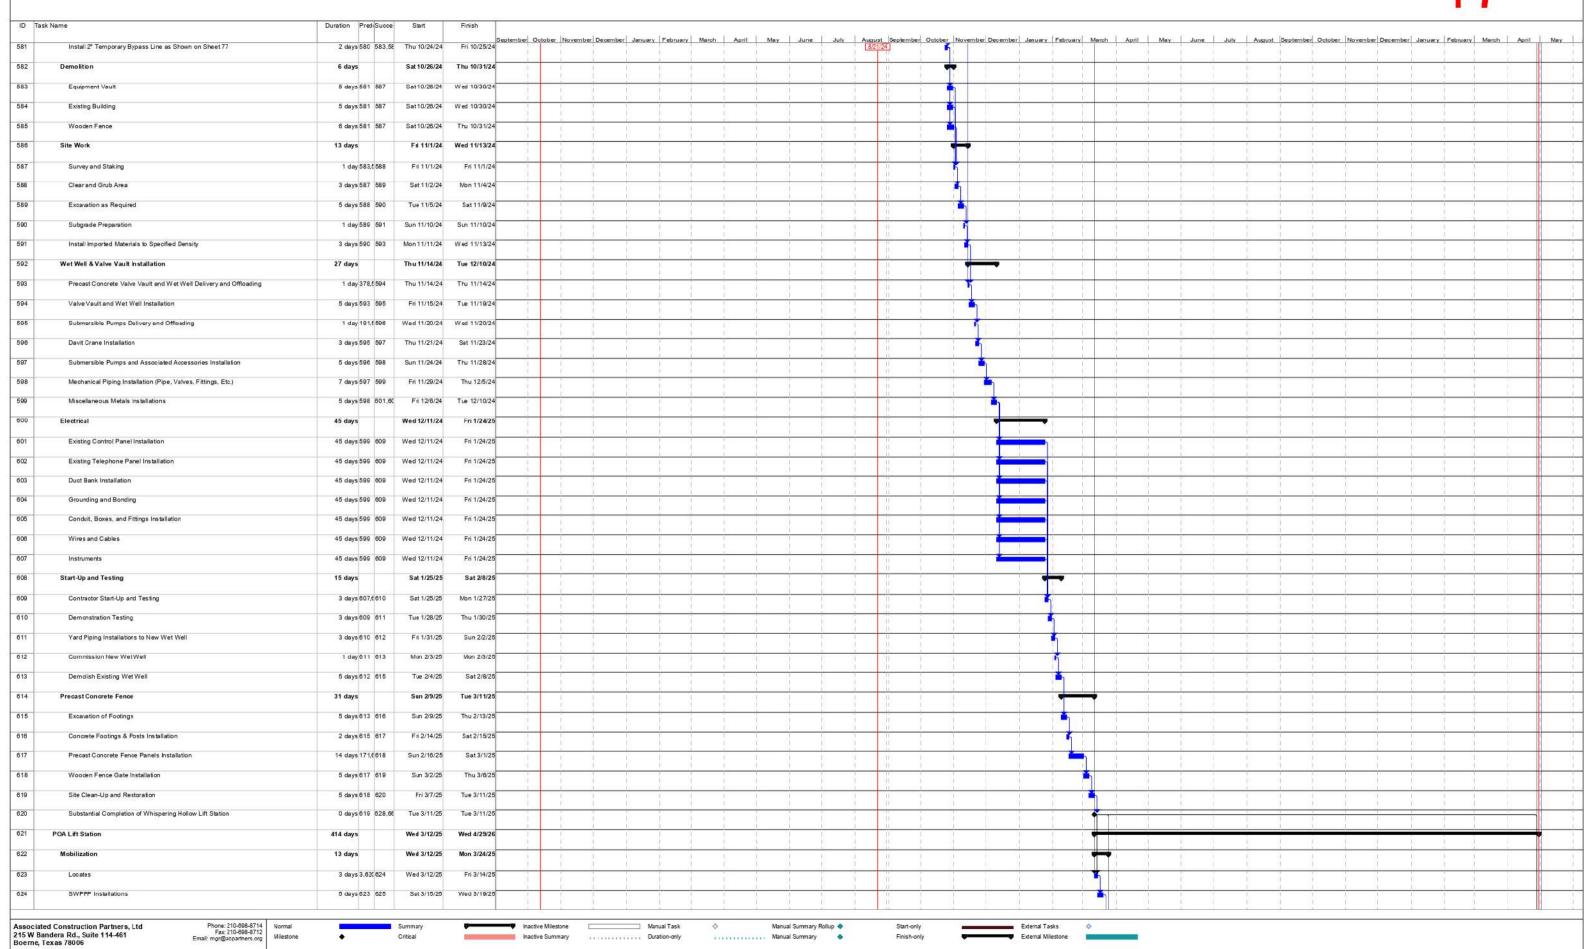

|    | -                                                            | -                                                     |
|                                                         |                                                                             |                                                         |                                                 |                     | Totals                                                       | \$ 986,274.27                    | <b>\$</b>                            | \$ 986,274.27                          | \$ 986,274.27                                            | \$ | \$ 986,274.27                                                | \$ -                                                  |

















8 of 10



9 of 10



Associated Construction Partners, Ltd 215 W Bandera Rd., Suite 114-461 Boerne, Texas 78006





August 19, 2024

Mr. Steve Tabaska Board President Travis County WCID Point Venture 18606 Venture Drive Point Venture, TX 78645

RE: GIS Water & Sewer Web Mapping Professional Services Agreement

Dear Mr. Tabaska:

This letter presents Trihydro Corporation's (Trihydro) proposed scope of work, schedule, and fee to develop web-based GIS mapping for Travis County Water Control and Improvement District's (District) water and sewer system. Because of the project complexities and desire to proceed as soon as possible, Trihydro recommends breaking this work into two phases: Phase 1: Web GIS Development and Phase 2: GIS Maintenance and Support. This letter presents our proposed scope, sched