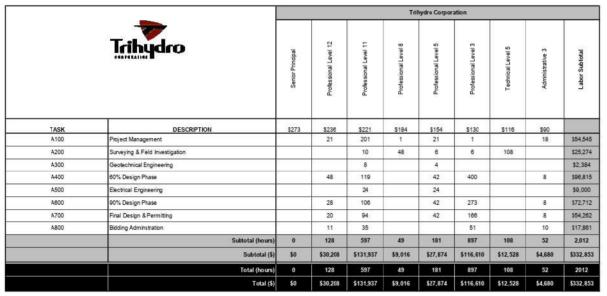

#### **FEE ESTIMATE**

Our estimated fee for professional services is \$92,464. Attachment A summarizes the estimated cost. Our fee is based on the tasks outlined above, hourly rates, and expenses. Invoices will be prepared on a time and material basis with a cost not to exceed the amount without written authorization. The tasks outlined above are for your consideration and may be modified through discussions to accommodate the District's project needs, budget considerations, and schedule requirements. The fee breakdown includes:

- Task 1A, Project Management \$21,280
- Task 1B, Surveying \$17,680
- Task 1C, Data Compilation \$22,120
- Task 1D, Web GIS Development \$31,384

A copy of the Schedule of Charges (SoC) is included in Attachment B.