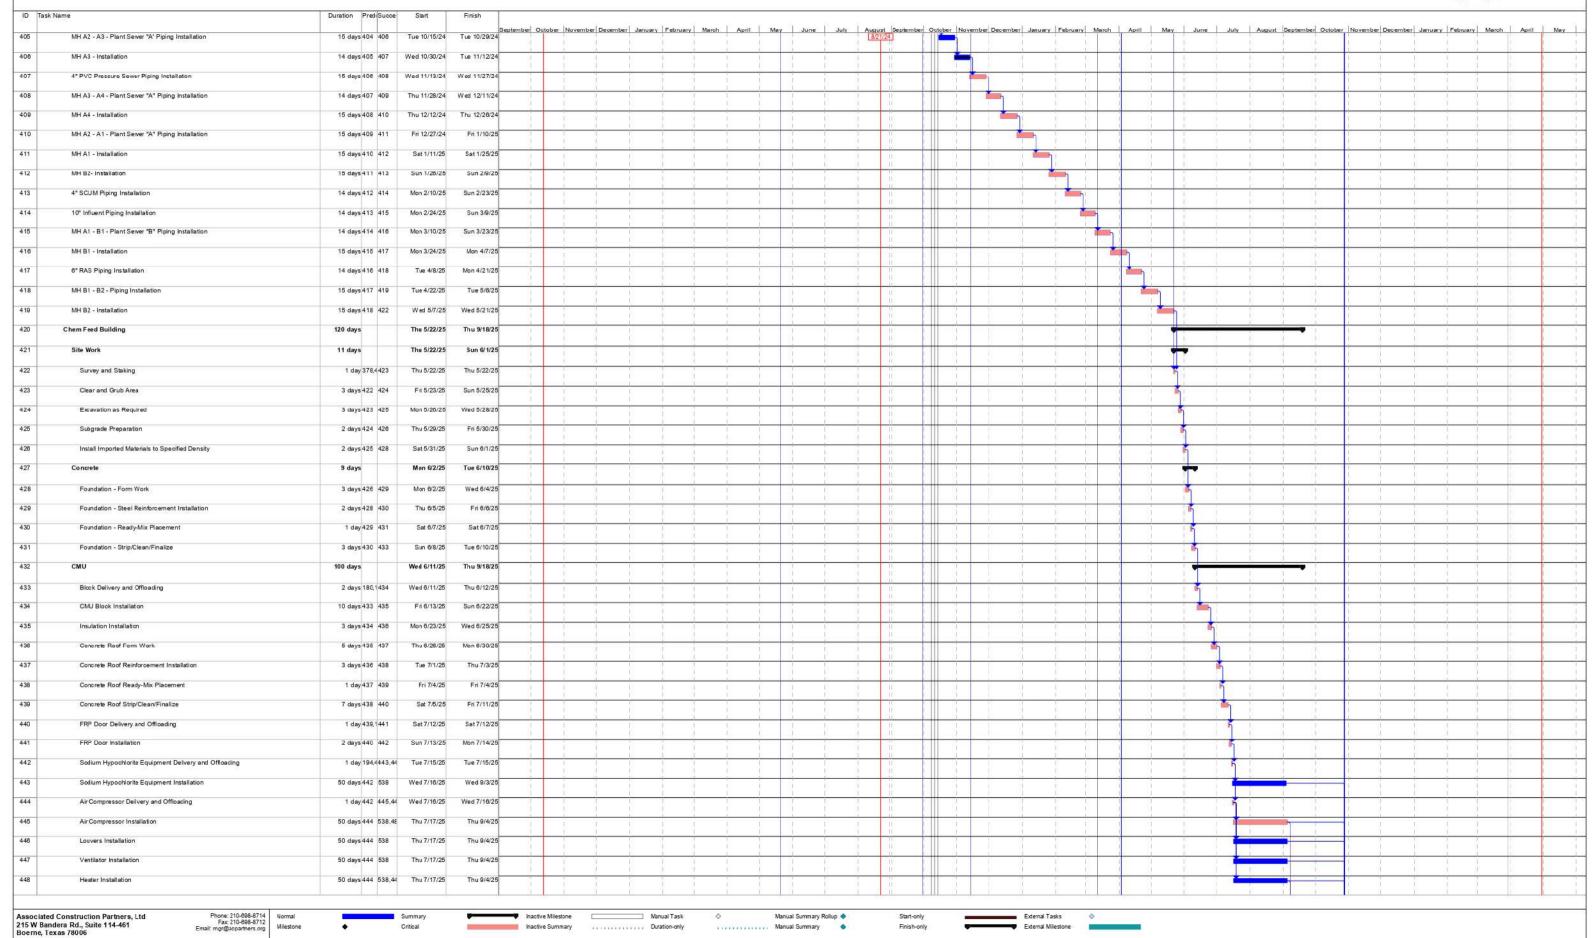

|    | -                                                            | -                                                     |
|                                                         |                                                                             |                                                         |                                                 |                     | Totals                                                       | \$ 986,274.27                    | <b>\$</b>                            | \$ 986,274.27                          | \$ 986,274.27                                            | \$ | \$ 986,274.27                                                | \$ -                                                  |

















8 of 10



9 of 10



Associated Construction Partners, Ltd 215 W Bandera Rd., Suite 114-461 Boerne, Texas 78006





August 19, 2024

Mr. Steve Tabaska Board President Travis County WCID Point Venture 18606 Venture Drive Point Venture, TX 78645

RE: GIS Water & Sewer Web Mapping Professional Services Agreement

Dear Mr. Tabaska:

This letter presents Trihydro Corporation's (Trihydro) proposed scope of work, schedule, and fee to develop web-based GIS mapping for Travis County Water Control and Improvement District's (District) water and sewer system. Because of the project complexities and desire to proceed as soon as possible, Trihydro recommends breaking this work into two phases: Phase 1: Web GIS Development and Phase 2: GIS Maintenance and Support. This letter presents our prop