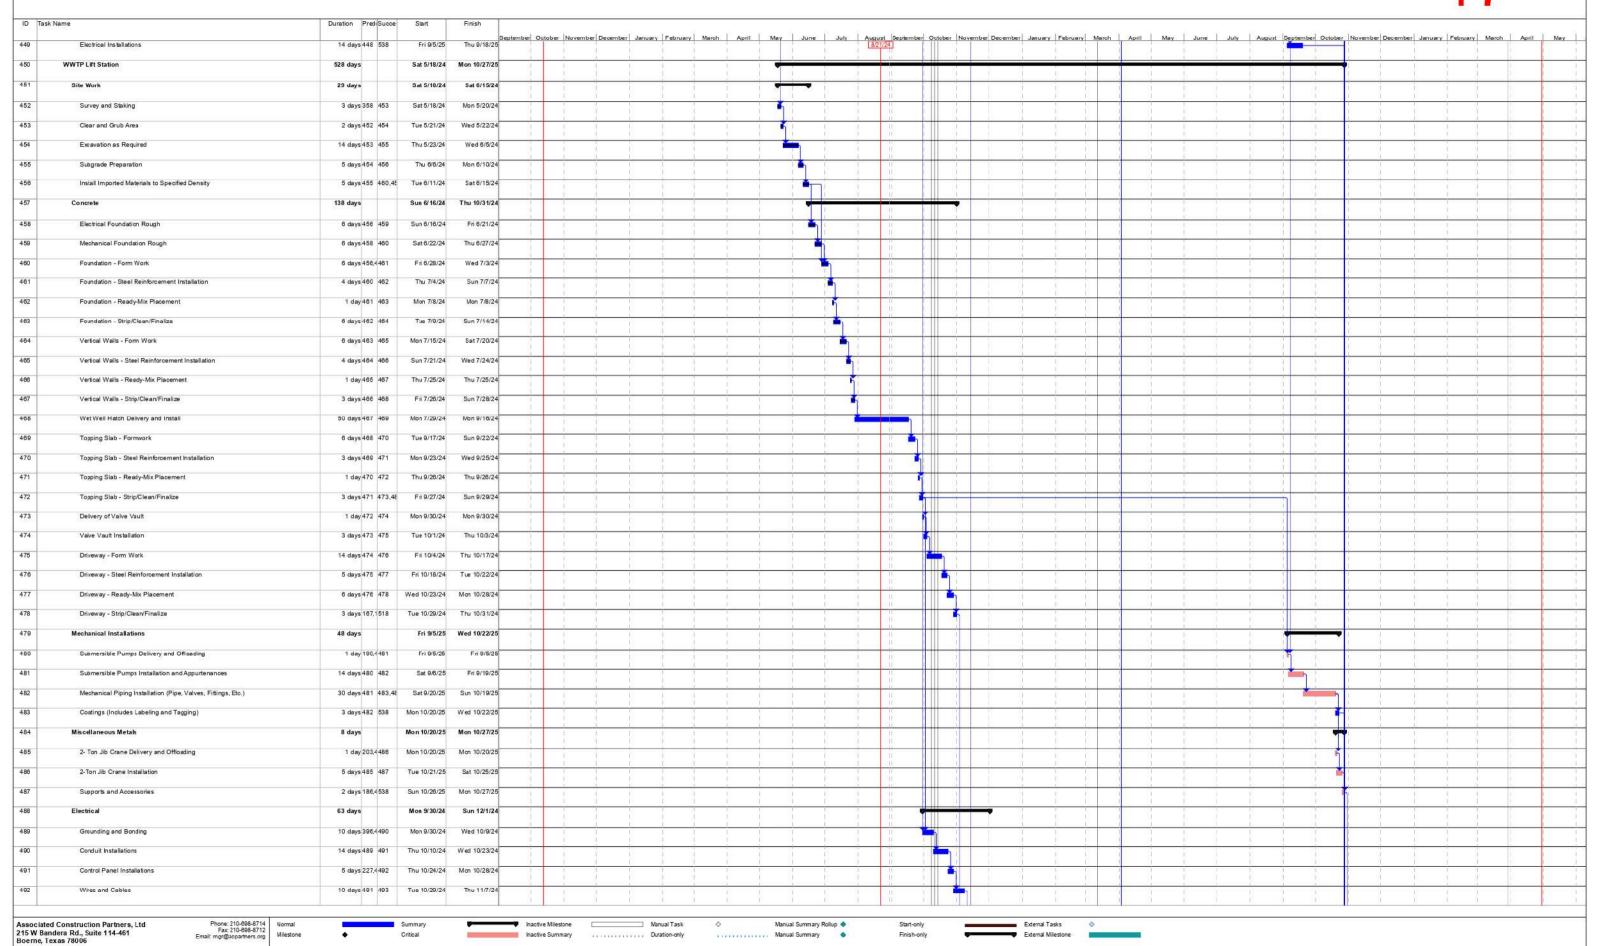

|    | -                                                            | -                                                     |
|                                                         |                                                                             |                                                         |                                                 |                     | Totals                                                       | \$ 986,274.27                    | <b>\$</b>                            | \$ 986,274.27                          | \$ 986,274.27                                            | \$ | \$ 986,274.27                                                | \$ -                                                  |

















8 of 10



9 of 10



Associated Construction Partners, Ltd 215 W Bandera Rd., Suite 114-461 Boerne, Texas 78006





August 19, 2024

Mr. Steve Tabaska Board President Travis County WCID Point Venture 18606 Venture Drive Point Venture, TX 78645

RE: GIS Water & Sewer Web Mapping Professional Services Agreement

Dear Mr. Tabaska:

This letter presents Trihydro Corporation's (Trihydro) proposed scope of work, schedule, and fee to develop web-based GIS mapping for Travis County Water Control and Improvement District's (District) water and sewer system. Because of the project complexities and desire to proceed as soon as possible, Trihydro recommends breaking this work into two phases: Phase 1: Web GIS Development and Phase 2: GIS Maintenance and Support. This letter presents our propos