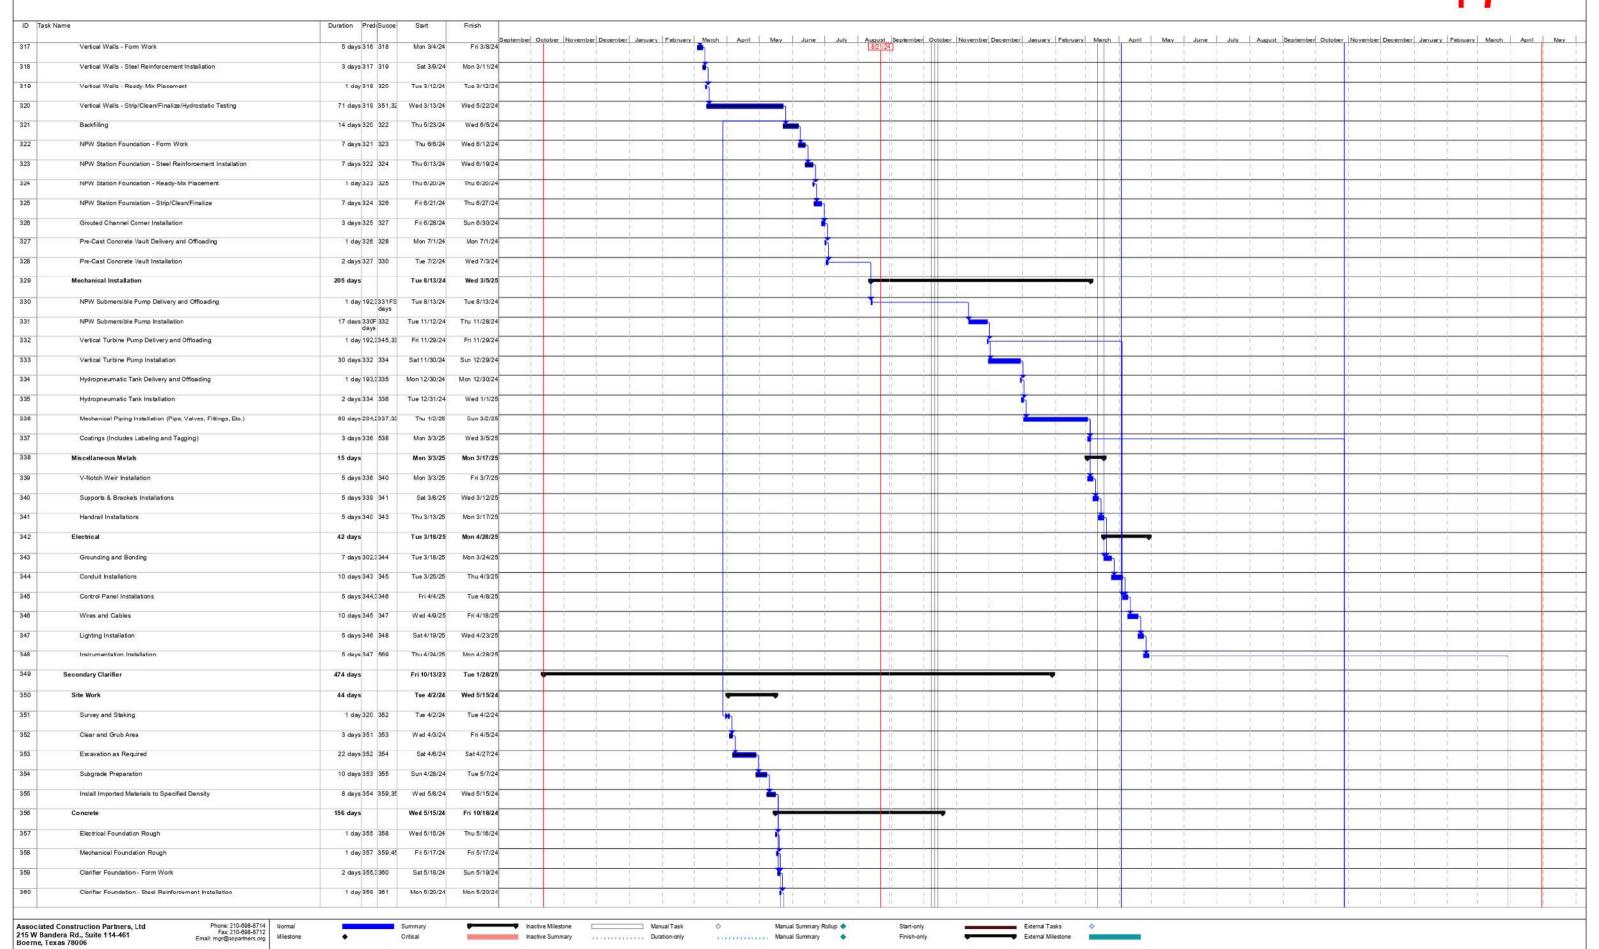

Progress Estimate - Unit Price Work Contractor's Application for Payment 701-023-300 Owner Travis County WCID Point Venture Owner's Project No.: Engineer: TRAVI-023-0002 Trihydro Engineer's Project No.: ACP 1607 Associated Construction Partners, Ltd. Contractor's Project No.: Contractor 0.15 MGD WWTP Project: Contract: Wastewater Treatment Plant Improvements Application No.: Application Period: From 08/01/24 08/31/24 Application Date: 08/31/24 Α Contract Information Work Completed Work Completed %of Value of Work Materials and Materials Value of **Quantity From** Value of Work To Completed This Value of Bid Item Quantity **Currently Stored** Stored to Date Item **Balance to Finish Previous Estimate** Date Unit Price (C X F) Estimate Incorporated in (K/F) **Bid Item** (not in G) (I+J+K)(F-L) No. Description Item Quantity Units (5) (5) the Work (\$) (5) (%) (5) Generator - Concrete 1 274 Foundation - Form Work 1.00 LS 5.000.00 5.000.00 0% 5.000.00 100 IS 7 500 00 7 500 00 0% 7 500 00 1 275 Foundation - Steel Reinforcement Installation Foundation - Ready-Mix Placement 3,500.00 1.276 1.00 LS 3.500.00 0% 3,500.00 1.277 Foundation - Strip/Clean/Finalize 1.00 LS 4,000.00 4 000 00 4 000 00 Generator - Concrete Subtotal 20.000.00 Generator / ATS Electrical Installations (Subcontractor) 1.278 Underground - Duct Bank Generator (Subcontractor) 1.00 LS 9,080.00 9,080.00 0% 9,080.00 1.279 Install 130 kW Generator (Subcontractor) 1.00 LS 41,000,00 41 000 00 0% 41.000.00 1.280 Install 600A ATS (Subcontractor) 1.00 LS 35,000.00 35,000,00 0% 35.000.00 Generator/ATS Electrical Installations (Subcontractor) Subtotal 85.080.00 Facility Instrumentation & Controls (Subcontractor) 1.281 System Design and Engineering (Subcontractor) 1.00 LS 90,000.00 90,000.00 90,000.00 1.282 Initial Submittal Package (Subcontractor) 1.00 LS 60,000.00 60,000.00 1.00 60,000.00 60,000.00 100% 1.283 PIT 601/ PIT 602 (Subcontractor) 1.00 LS 20,000.00 20,000.00 0% 20,000.00 1.284 LT100 / LT431 (Subcontractor) 1.00 LS 20,000.00 20,000.00 0% 20,000.00 1.285 LE/LIT-601 / FE/FIT-501 (Subcontractor) 1.00 LS 20.000.00 20.000.00 0% 20.000.00 Level Float Switches (Subcontractor) 1.00 LS 20.000.00 20,000.00 0% 20,000.00 1.286 1.287 PS1-501 / PS2-501 (Subcontractor) 1.00 LS 20,000.00 20,000.00 0% 20,000.00 1.288 FE/FIT-420 (Subcontractor) 100 15 0% 20 000 00 20 000 00 20 000 00 1.289 FIT-440 (Subcontractor) 1.00 LS 20.000.00 20.000.00 0% 20.000.00 1.290 AIT-310 / DO-310 (Subcontractor) 1.00 LS 20,000.00 20,000.00 0% 20,000.00 1.00 LS 1.291 SCADA Control Panel (Subcontractor) 20 000 00 20 000 00 0% 20,000,00 1.292 Spare Parts (Subcontractor) 1.00 LS 30.000.00 30.000.00 0% 30.000.00 1.293 Site Acceptance Testing (Subcontractor) 1.00 LS 40,000.00 40,000.00 0% 40,000.00 1.294 Testing (Subcontractor) 1.00 LS 5,930.00 5.930.00 0% 5.930.00 Facility Instrumentation & Controls (Subcontractor) Subtotal 345,930.00 Facility Start-Up 1.295 Pre-Demonstration Testing 1.00 LS 2,500.00 2,500.00 2,500.00 0% 1.296 Demonstration Testing 100 IS 3 500 00 3 500 00 0% 3,500.00 1.297 Training 1.00 LS 3,000.00 3,000.00 0% 3,000.00 Facility Start-Up Subtotal 9,000.00 Sludge Holding Basin Improvements - Site Work 1.298 Survey and Staking 1.00 LS 1,500.00 1,500.00 0% 1,500.00 1.299 Clear and Grub Area 1.00 LS 2.500.00 2.500.00 0% 2.500.00 1.300 Excavation as Required 1.00 LS 35,000.00 35,000.00 0% 35,000.00 1.301 Subgrade Preparation 1.00 LS 25,000.00 25,000.00 0% 25,000.00 1.302 Install Imported Materials to Specified Density 1.00 LS 20,000.00 20,000.00 0% 20,000.00 Sludge Holding Basin Improvements - Site Work Subtotal 84,000.00 Sludge Holding Basin Improvements - Concrete 1.303 Foundation - Form Work 1.00 LS 5.000.00 5.000.00 0% 5.000.00 1.304 Foundation - Steel Reinforcement Installation 1.00 LS 7,500.00 7,500.00 0% 7,500.00

.\_

.

-

12,500.00

5,000.00

177,000.00

90.000.00

25,000.00

8,000.00

1.00 LS

1.00 LS

1.00 LS

1.00 LS

1.00 LS

1.00 LS

12,500.00

177,000.00

90.000.00

25,000.00

8,000.00

5,000.00

1.305 Foundation - Ready-Mix Placement

Sludge Holding Basin Improvements - Mechanical Installation

1.309 Mechanical Piping Installation (Pipe, Valves, Fittings, Etc.)

1.306 Foundation - Strip/Clean/Finalize

1.308 Aeration Equipment Installation

1.310 Coatings (Includes Labeling and Tagging)

1.307 Blowers Installation

12,500,00

5,000.00

30,000.00

37,000.00

90 000 00

25,000.00

8,000.00

0%

0%

79%

0%

0%

0%

Sludge Holding Basin Improvements - Concrete Subtotal

140,000.00

140,000.00

Progress Estimate - Unit Price Work Contractor's Application for Payment 701-023-300 Owner Travis County WCID Point Venture Owner's Project No.: Engineer: TRAVI-023-0002 Trihydro Engineer's Project No.: ACP 1607 Associated Construction Partners, Ltd. Contractor's Project No.: Contractor 0.15 MGD WWTP Project: Contract: Wastewater Treatment Plant Improvements Application No.: Application Period: From 08/01/24 08/31/24 Application Date: 08/31/24 Α Contract Information Work Completed Work Completed %of Value of Work Materials and Materials Estimated Value of **Quantity From** Value of Work To Completed This Value of Bid Item Quantity **Currently Stored** Stored to Date Item **Balance to Finish Previous Estimate** Unit Price (C X E) Estimate Incorporated in (K/F) **Bid Item** (not in G) (I+J+K)(F-L) No. Description Item Quantity Units (5) (5) the Work (5) (5) (%) (5) Sludge Holding Basin Improvements - Mechanical Installation Subtotal 160,000.00 Sludge Holding Basin Improvements - Miscellaneous Metals 1.311 Canopy Installation 1.00 LS 25 000 00 25 000 00 7,580.00 17 420 00 7,580.00 30% 1.312 Pipe Supports 1.00 LS 15,000.00 15,000.00 0% 15.000.00 Sludge Holding Basin Improvements - Miscellaneous Metals Subtotal 32,420.00 Sludge Holding Basin Improvements - Electrical 1.313 Conduit Installations 1.00 LS 5,000.00 5,000.00 0% 5,000.00 1.314 Control Panel Installations 1.00 LS 7,500.00 7,500.00 0% 7,500.00 0% 1.315 Wires and Cables 1.00 LS 2.500.00 2.500.00 2.500.00 1.00 LS 5.000.00 5.000.00 0% 5.000.00 1.316 Lighting Installation Instrumentation Installation 1.00 LS 5.000.00 5,000.00 5,000.00 0% Sludge Holding Basin Improvements - Electrical Subtotal 25,000.00 Sludge Holding Basin Improvements - Facility Start-Up 1.318 Punchlist, Site Clean-Up, and Restoration 1.00 LS 15,000.00 15,000.00 15,000.00 Sludge Holding Basin Improvements - Facility Start-Up Subtotal 15,000.00 Whispering Hollow Lift Station Whispering Hollow Lift Station - Bypass Set-Up 1.319 Subsurface Utility Investigation 1.00 LS 25,000.00 25.000.00 25,000.00 0% 1.320 Relocate Existing Lift Station Control Panel if Necessary 1.00 LS 25,000.00 25,000.00 0% 25,000.00 1.321 Install 2" Temporary Bypass 100 15 35 000 00 35 000 00 35 000 00 Whispering Hollow Lift Station - Bypass Set-Up Subtotal 85.000.00 Whispering Hollow Lift Station - Demolition 1.322 Equipment Vault 1.00 LS 22 500 00 22,500.00 22,500.00 0% 1.323 Existing Building 1.00 LS 22.000.00 22.000.00 0% 22.000.00 1.324 Wooden Fence 1.00 LS 17,500.00 17,500.00 0% 17,500.00 Whispering Hollow Lift Station - Demolition Subtotal 62.000.00 Whispering Hollow Lift Station - Site Work 1.325 Survey and Staking 1.00 LS 2,500.00 2,500.00 0% 2,500.00 1.326 Clear and Grub Area 1.00 LS 0% 2,500.00 2,500.00 2,500.00 1 327 Excavation as Required 1.00 LS 50.000.00 50,000,00 0% 50,000,00 1.328 Subgrade Preparation 1.00 LS 30,000.00 30,000.00 0% 30,000.00 Install Imported Materials to Specified Density 1.00 LS 35,000.00 35,000.00 35,000.00 Whispering Hollow Lift Station - Site Work Subtotal 120,000.00 Whispering Hollow Lift Station - Wet Well & Valve Installation 1.330 Valve Vault and Wet Well Installation 1.00 LS 85.000.00 85,000,00 85.000.00 1.331 Davit Crane Installation 1.00 LS 25,000.00 25,000.00 0% 25,000.00 1.332 Submersible Pumps and Associated Accessories Installation 1.00 LS 80,000.00 80.000.00 0% 80.000.00 1.333 Mechanical Piping Installation (Pipe, Valves, Fittings, Etc.) 1.00 LS 30,000.00 30,000.00 0% 30,000.00 1.334 Miscellaneous Metals Installations 1.00 LS 10,000.00 10,000.00 10,000.00 Whispering Hollow Lift Station - Wet Well & Valve Installation Subtotal 230,000.00 Whispering Hollow Lift Station - Electrical 1.335 Existing Control Panel Installation 1.00 LS 10,000.00 10,000.00 0% 10,000.00 1.336 Existing Telephone Panel Installation 1.00 LS 15,000.00 15,000.00 0% 15,000.00 1.337 Duct Bank Installation 1.00 LS 20,000.00 20,000.00 0% 20,000.00 1.338 Grounding and Bonding 1.00 LS 13,000.00 13,000.00 0% 13,000.00 45,000.00 1.339 Conduit, Boxes, and Fittings Installation 1.00 LS 45.000.00 45,000,00 0% 1 340 Wires and Cables 25,000.00 1.00 LS 25 000 00 25,000.00 0% 1.00 LS 1.341 Instruments 25,000.00 25,000.00 25.000.00 Whispering Hollow Lift Station - Electrical Subtotal 153,000.00 Whispering Hollow Lift Station - Start-Up and Testing

Progress Estimate - Unit Price Work Contractor's Application for Payment

Travis County WCID Point Venture 701-023-300 Owner Owner's Project No.: Engineer: TRAVI-023-0002 Trihydro Engineer's Project No.: ACP 1607 Contractor: Associated Construction Partners, Ltd. Contractor's Project No.: 0.15 MGD WWTP Project: Contract: Wastewater Treatment Plant Improvements Application No.: Application Period: From 08/01/24 08/31/24 Application Date: 08/31/24 Α Contract Information Work Completed Work Completed %of Estimated Value of Work Materials and Materials Value of **Quantity From** Value of Work To Completed This Value of Bid Item Quantity **Currently Stored** Stored to Date Item **Balance to Finish Previous Estimate** Date Unit Price (C X F) Incorporated in Estimate (I+J+K) (K/F) Bid Item (not in G) (F-L) No. Description Item Quantity Units (5) (5) the Work (\$) (5) (%) (5) 1.342 Contractor Start-Up and Testing 1.00 LS 5,000.00 5,000.00 5,000.00 1.343 Demonstration Testing 1.00 LS 5,000.00 5,000,00 0% 5.000.00 1 344 Yard Piping Installations to New Wet Well 100 IS 15,000,00 15 000 00 0% 15 000 00 Commission New Wet Well 5.000.00 1.345 1.00 LS 5.000.00 0% 5.000.00 1.346 Demolish Existing Wet Well 1.00 LS 25,000.00 25,000.00 25 000 00 Whispering Hollow Lift Station - Start-Up and Testing Subtotal 55,000,00 Whispering Hollow Lift Station - Precast Concrete Fence 1.347 Excavation of Footings 1.00 LS 7,500.00 7,500.00 7,500.00 0% 1.348 Concrete Footings & Posts Installation 1.00 LS 7 500 00 7.500.00 0% 7.500.00 1.00 LS 20.000.00 20,000,00 0% 20.000.00 1.349 Precast Concrete Fence Panels Installation 1.350 Wooden Fence Gate Installation 1.00 LS 7,500.00 7,500.00 0% 7,500.00 1.351 Site Clean-Up and Restoration 1.00 LS 2,500.00 2,500.00 0% 2,500.00 Whispering Hollow Lift Station - Start-Up and Testing Subtotal 45,000.00 POA Lift Station POA Lift Station - Site Work 1.352 Survey and Staking 1.00 LS 1,500.00 1,500.00 1 500 00 0% 1.353 Clear and Grub Area 1.00 LS 2.500.00 2.500.00 0% 2.500.00 Excavation as Required 1.00 LS 50.000.00 50.000.00 0% 50,000,00 1.354 1.355 Subgrade Preparation 1.00 LS 30.000.00 30.000.00 0% 30,000.00 1.356 Install Imported Materials to Specified Density 1.00 LS 35 000 00 35 000 00 35 000 00 POA Lift Station - Site Work Subtotal 119.000.00 POA Lift Station - Wet Well Valve Vault Installation 1 357 Valve Vault and Wet Well Installation 1.00 LS 85 000 00 85,000.00 85 000 00 0% 1.358 Davit Crane Installation 1.00 LS 25.000.00 25.000.00 0% 25.000.00 Submersible Pumps and Associated Accessories Installation 1.00 LS 80,000.00 80,000.00 0% 80,000.00 1.360 Mechanical Piping Installation (Pipe, Valves, Fittings, Etc.) 1.00 LS 30,000.00 30,000.00 0% 30,000.00 Miscellaneous Metals Installations 1.00 LS 10 000 00 1 361 10,000.00 0% 10 000 00 MH-14 and Yard Piping Installation 50,000.00 1.362 1.00 LS 50,000.00 0% 50,000.00 50,000.00 0% 50,000.00 1.363 Bypass Pumping Installation 1.00 LS 50.000.00 1.364 MH-11 Installation 100 IS 39 500 00 39.500.00 0% 39.500.00 1.365 MH-12 Installation 1.00 LS 39,500.00 39,500.00 39,500.00 POA Lift Station - Wet Well Valve Vault Installation Subtotal 409,000.00 POA Lift Station - Flectrical 1.366 Existing Control Panel Installation 1.00 LS 10,000.00 10,000.00 10.000.00 0% Existing Telephone Panel Installation 1.00 LS 15,000.00 15,000.00 1.367 0% 15,000.00 1.368 Duct Bank Installation 1.00 LS 20,000.00 20,000.00 0% 20,000.00 1.00 LS 13,000.00 13,000.00 1.369 Grounding and Bonding 0% 13.000.00 1.370 Valve Vault and Wet Well Installation 0% 1.00 LS 45,000.00 45,000.00 45,000.00 1.371 Wires and Cables 1.00 LS 25,000.00 25,000.00 0% 25,000.00 1.372 Instruments 1.00 LS 25,000.00 25,000.00 0% 25,000.00 POA Lift Station - Electrical Subtotal 153,000.00 POA Lift Station - Start-Up and Testing 1.373 Contractor Start-Up and Testing 5,000.00 1.00 LS 5,000.00 5,000.00 0% 1.374 Demonstration Testing 100 IS 5 000 00 5 000 00 0% 5 000 00 1.375 Yard Piping Installations to New Wet Well 15,000.00 15,000.00 0% 1.00 LS 15,000.00 Commission New Wet Well 1.376 1.00 LS 5,000.00 5,000.00 0% 5,000.00 1.377 Demolish Existing Wet Well 1.00 LS 25.000.00 25.000.00 0% 25.000.00 55,000.00 POA Lift Station - Start-Up and Testing Subtotal

#### Progress Estimate - Unit Price Work **Contractor's Application for Payment** Owner: Travis County WCID Point Venture Owner's Project No.: 701-023-300 Engineer: Trihydro Engineer's Project No.: TRAVI-023-0002 Contractor: Associated Construction Partners, Ltd. Contractor's Project No.: ACP 1607 Project: 0.15 MGD WWTP Contract: Wastewater Treatment Plant Improvements Application No.: Application Period: From 08/01/24 08/31/24 Application Date: 08/31/24 Α Contract Information Work Completed Work Completed %of Estimated Value of Work Materials and Materials Value of **Quantity From** Value of Work To Completed This Value of Bid Item Quantity **Currently Stored** Stored to Date Balance to Finish Item **Previous Estimate** Bid Item Unit Price (C X E) Incorporated in Estimate (not in G) (K/F) (I+J+K)(F-L) No. Description Item Quantity Units (5) (5) the Work (\$) (5) (5) (%) POA Lift Station - Chain Link Fence Installation 1.00 LS 1,500.00 1,500.00 1,500.00 1.378 Excavation of Footings 0% 1.379 Concrete Footings & Posts Installation 1.00 LS 5 000 00 5 000 00 0% 5 000 00 1.380 Chain-link Fence Installation 1.00 LS 5.000.00 5.000.00 0% 5.000.00 1.381 Site Clean-Up and Restoration 1.00 LS 1,272.51 1,272.51 1,272.51 POA Lift Station - Chain Link Fence Installation Subtotal 12,772.51 TOTAL Bid Item 1 5,889,949.21 Bid Item 2 - Trench Safety 2.01 Trench Safety Systems 850.00 LF 5.00 4,250.00 4,250.00 0% Total Bid Item 2 4,250.00 Bid Item 3 - Excavation Safety 3.01 Excavation Safety Systems 1,230.00 LF 20.00 24,600.00 0% 24,600.00 Total Bid Item 3 24,600.00

123,125.00 \$ 4,291,960.23 \$

644,965.57 \$ 5,060,050.80

Original Contract Totals \$ 10,978,850.00

5,918,799.21

Progress Estimate - Unit Price Work Contractor's Application for Payment

| 1                | mate omerrice work               |                     |               |          |                   |                                      |                                                      |                                    |                                             |                          |                                                     | Contractor 3 A                                                          |                                          |                                    |
|------------------|----------------------------------|---------------------|---------------|----------|-------------------|--------------------------------------|------------------------------------------------------|------------------------------------|---------------------------------------------|--------------------------|-----------------------------------------------------|-------------------------------------------------------------------------|------------------------------------------|------------------------------------|
| Owner:           | Travis County WCID Point Ventur  | re                  |               |          |                   |                                      |                                                      |                                    |                                             | _                        |                                                     | Owner's Project No                                                      |                                          | 701-023-300                        |
| Engineer:        | Trihydro                         |                     |               |          |                   |                                      |                                                      |                                    |                                             |                          |                                                     | Engineer's Project                                                      | No.:                                     | TRAVI-023-0002                     |
| Contractor:      | Associated Construction Partners | s, Ltd.             |               |          |                   |                                      |                                                      |                                    |                                             | 3                        |                                                     | Contractor's Projec                                                     | t No.:                                   | ACP 1607                           |
| Project:         | 0.15 MGD WWTP                    |                     |               |          |                   |                                      |                                                      |                                    |                                             | -                        |                                                     |                                                                         |                                          |                                    |
| Contract:        | Wastewater Treatment Plant Imp   | provements          |               |          |                   |                                      |                                                      |                                    |                                             | 3<br>-                   |                                                     |                                                                         |                                          |                                    |
| Application No.: | 10                               | Application Period: | From          | 08/01/24 | to                | 08/31/24                             | 201                                                  |                                    |                                             |                          |                                                     | Applica                                                                 | ation Date:                              | 08/31/24                           |
| A                | В                                |                     | С             | D        | E                 | F                                    | G                                                    | Н                                  | 1 1                                         | 1                        | K                                                   | 1                                                                       | M                                        | N                                  |
|                  |                                  |                     |               |          | Information       |                                      |                                                      |                                    | Completed                                   |                          |                                                     |                                                                         |                                          |                                    |
| Bid Item         | Description                      | ,                   | Item Quantity | Units    |                   | Value of Bid Item<br>(C X E)<br>(\$) | Estimated<br>Quantity<br>Incorporated in<br>the Work | Quantity From<br>Previous Estimate | Value of Work<br>Completed This<br>Estimate | Value of Work To<br>Date | Materials<br>Currently Stored<br>(not in G)<br>(\$) | Work Completed<br>and Materials<br>Stored to Date<br>(I + J + K)<br>(S) | % of<br>Value of<br>Item<br>(K/F)<br>(%) | Balance to Finish<br>(F-L)<br>(\$) |
|                  |                                  |                     |               |          |                   | Cha                                  | nge Orders                                           |                                    | 7                                           |                          |                                                     |                                                                         |                                          |                                    |
| , II             |                                  |                     |               |          |                   | 67                                   |                                                      |                                    | 9                                           |                          |                                                     | -                                                                       |                                          | Α.                                 |
| Ĭ.               |                                  |                     |               |          |                   | 83                                   |                                                      |                                    | 9                                           |                          |                                                     | -                                                                       |                                          | 8                                  |
|                  |                                  |                     |               |          |                   | 63                                   |                                                      |                                    | *                                           |                          |                                                     | -                                                                       |                                          | 2                                  |
|                  |                                  |                     |               |          |                   | 6.                                   |                                                      |                                    |                                             |                          |                                                     | -                                                                       |                                          | ~                                  |
|                  |                                  |                     |               |          |                   | 5                                    |                                                      |                                    |                                             |                          |                                                     |                                                                         |                                          |                                    |
|                  |                                  |                     |               |          | 0                 | =                                    |                                                      |                                    |                                             |                          |                                                     | -                                                                       |                                          |                                    |
| 1-               |                                  |                     |               |          | 9                 | 8                                    | 2                                                    |                                    |                                             |                          |                                                     | -                                                                       |                                          | -                                  |
|                  |                                  |                     |               |          | Ö.                | 51                                   |                                                      |                                    |                                             |                          |                                                     | 5                                                                       |                                          |                                    |
|                  |                                  |                     |               |          |                   | -                                    | 3                                                    |                                    | -                                           |                          |                                                     | 5                                                                       |                                          | -                                  |
|                  |                                  |                     |               | ( )      |                   | 5.                                   | R I                                                  |                                    |                                             |                          |                                                     | -                                                                       | 1 8                                      | 7.                                 |
|                  |                                  |                     |               | Į į      | +                 | 53                                   | é a                                                  |                                    |                                             |                          |                                                     |                                                                         |                                          |                                    |
|                  |                                  |                     |               | ,        | 0                 | 5.                                   | 8                                                    |                                    |                                             |                          |                                                     |                                                                         |                                          | 5.                                 |
|                  |                                  |                     |               |          | 51                | 25                                   |                                                      |                                    | 2                                           |                          |                                                     | 2                                                                       |                                          | 2                                  |
|                  |                                  |                     |               |          | 7                 | 23                                   | g) is                                                |                                    |                                             |                          |                                                     | 2                                                                       |                                          | 2                                  |
|                  |                                  |                     |               |          | 3                 | 2.1                                  | 43 0                                                 |                                    | -                                           |                          |                                                     |                                                                         |                                          | -                                  |
|                  |                                  |                     |               |          |                   | 23                                   |                                                      |                                    | -                                           |                          |                                                     | =                                                                       |                                          | -                                  |
|                  |                                  |                     |               |          |                   | 23                                   |                                                      |                                    | 14                                          |                          |                                                     | -                                                                       |                                          | 2                                  |
|                  |                                  |                     |               |          |                   | = 1                                  |                                                      |                                    | 14                                          |                          |                                                     | =                                                                       |                                          | -                                  |
|                  | ·                                |                     |               |          |                   | 83                                   |                                                      |                                    | 9                                           |                          |                                                     | -                                                                       |                                          |                                    |
|                  |                                  |                     |               |          |                   | £1                                   |                                                      |                                    |                                             |                          |                                                     | -                                                                       |                                          | -                                  |
|                  |                                  |                     | VI.           | Cha      | inge Order Totals | \$ -                                 |                                                      |                                    | \$ -                                        |                          | \$ -                                                | \$ -                                                                    |                                          | \$ -                               |
|                  |                                  |                     |               |          |                   | 010011-0-00                          | 101                                                  |                                    | iti                                         | 10.                      |                                                     | iti                                                                     | 10. 71                                   |                                    |
|                  |                                  |                     |               |          |                   | Original Contra                      | ct and Change Or                                     | ders                               |                                             |                          |                                                     |                                                                         |                                          |                                    |
|                  |                                  |                     |               |          | Project Totals    | \$ 10,978,850.00                     |                                                      |                                    | \$ 123,125.00                               |                          | \$ 644,965.57                                       | \$ 5,060,050.80                                                         | 46%                                      | \$ 5,918,799.2                     |