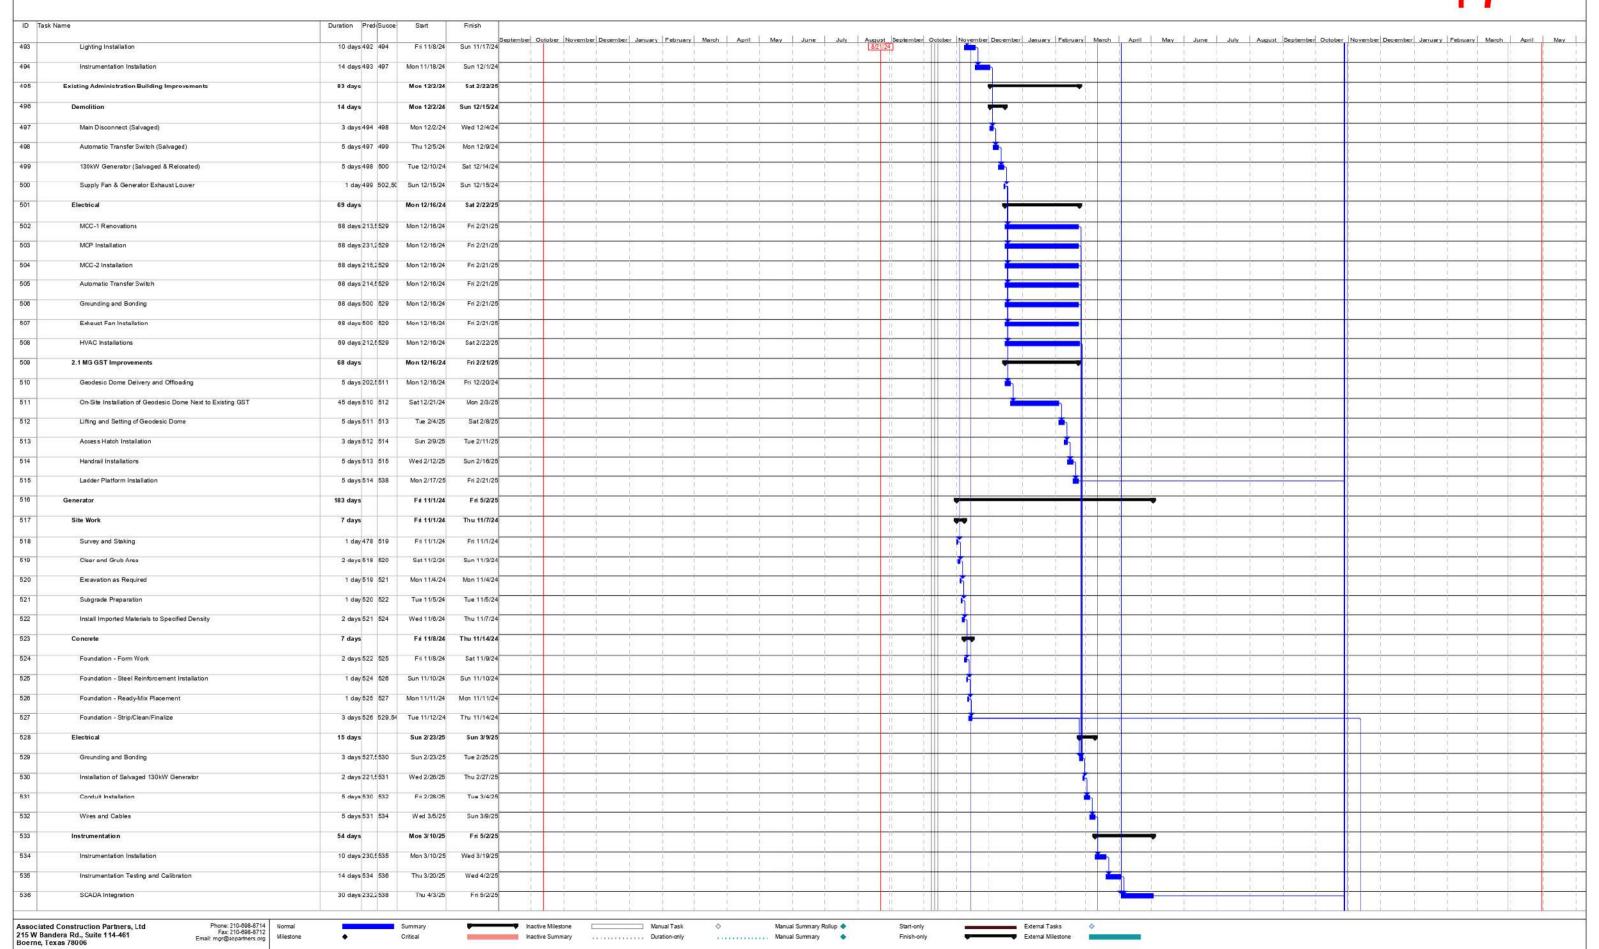

|    | -                                                            | -                                                     |
|                                                         |                                                                             |                                                         |                                                 |                     | Totals                                                       | \$ 986,274.27                    | <b>\$</b>                            | \$ 986,274.27                          | \$ 986,274.27                                            | \$ | \$ 986,274.27                                                | \$ -                                                  |

















8 of 10



9 of 10



Associated Construction Partners, Ltd 215 W Bandera Rd., Suite 114-461 Boerne, Texas 78006





August 19, 2024

Mr. Steve Tabaska Board President Travis County WCID Point Venture 18606 Venture Drive Point Venture, TX 78645

RE: GIS Water & Sewer Web Mapping Professional Services Agreement

Dear Mr. Tabaska:

This letter presents Trihydro Corporation's (Trihydro) proposed scope of work, schedule, and fee to develop web-based GIS mapping for Travis County Water Control and Improvement District's (District) water and sewer system. Because of the project complexities and desire to proceed as soon as possible, Trihydro recommends breaking this work into two phases: Phase 1: Web GIS Development and Phase 2: GIS Maintenance and Support. This letter presents our proposed