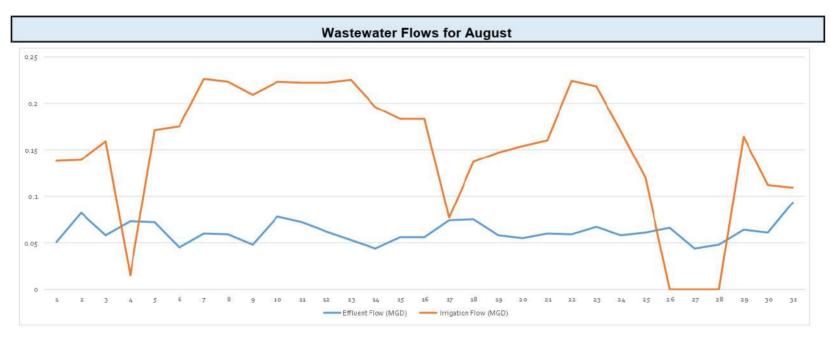

0              | 26                        | (1,144)        | 69.6%           |
| November 23  |            |                     |                    |             |                  |                           |                |                 |
| October 23   |            |                     |                    |             |                  |                           |                |                 |
| September 23 |            |                     |                    |             |                  |                           |                |                 |
| August 23    |            |                     | i i                |             |                  |                           | 1              | 0               |



# **Wastewater Production and Quality**



# Wastewater Treatment Permit Summary - August

|                      |             | PERMIT | ACTUAL | COMPLIANT | PERCENT |
|----------------------|-------------|--------|--------|-----------|---------|
| Avg. Treated Flow    | MGD         | 0.1    | 0.062  | Yes       | 61.7%   |
| Avg. Irrigation Flow | MGD         | 0.1    | 0.152  | Yes       | 151.6%  |
| Avg. BOD             | mg/L        | 10.0   | 3.5    | Yes       |         |
| E. coli              | mpn/100 ml. | 126.0  | 2.0    | Yes       |         |
| Avg. TSS             | mg/L        | 15.0   | 9.3    | Yes       |         |
| /IN. PH              | STD UNITS   | 6.0    | 7.2    | Yes       |         |
| MAX.PH               | STD UNITS   | 9.0    | 7.7    | Yes       |         |

#### Point Venture Wastewater Flow His