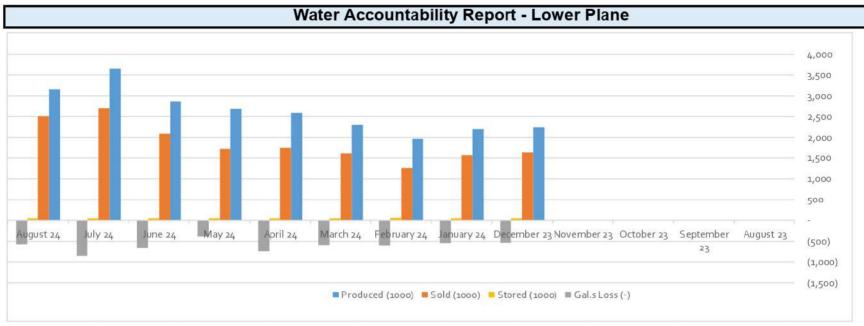

mber 23  | 12/20/2023 | 449                 | 2,241              | 1,645       | 50               | 15                | (531)          | 76.3%           |
| November 23  |            |                     |                    |             |                  |                   |                |                 |
| October 23   |            |                     |                    |             |                  |                   |                |                 |
| September 23 |            |                     |                    |             |                  |                   |                |                 |
| August 23    |            |                     |                    |             |                  |                   |                |                 |



| Month        | Read Date  | Connection<br>Total | Produced<br>(1000) | Sold (1000) | Stored<br>(1000) | Flushing/<br>Leaks (1000) | Gal.s Loss (-) | Accounted For % |
|--------------|------------|---------------------|--------------------|-------------|------------------|---------------------------|----------------|-----------------|
| August 24    | 8/20/2024  | 534                 | 4,050              | 3,235       | 280              | 62.5                      | (473)          | 88.3%           |
| July 24      | 7/22/2024  | 533                 | 4,429              | 3,397       | 280              | 40                        | (712)          | 83.9%           |
| June 24      | 6/20/2024  | 533                 | 4,054              | 2,871       | 280              | 170