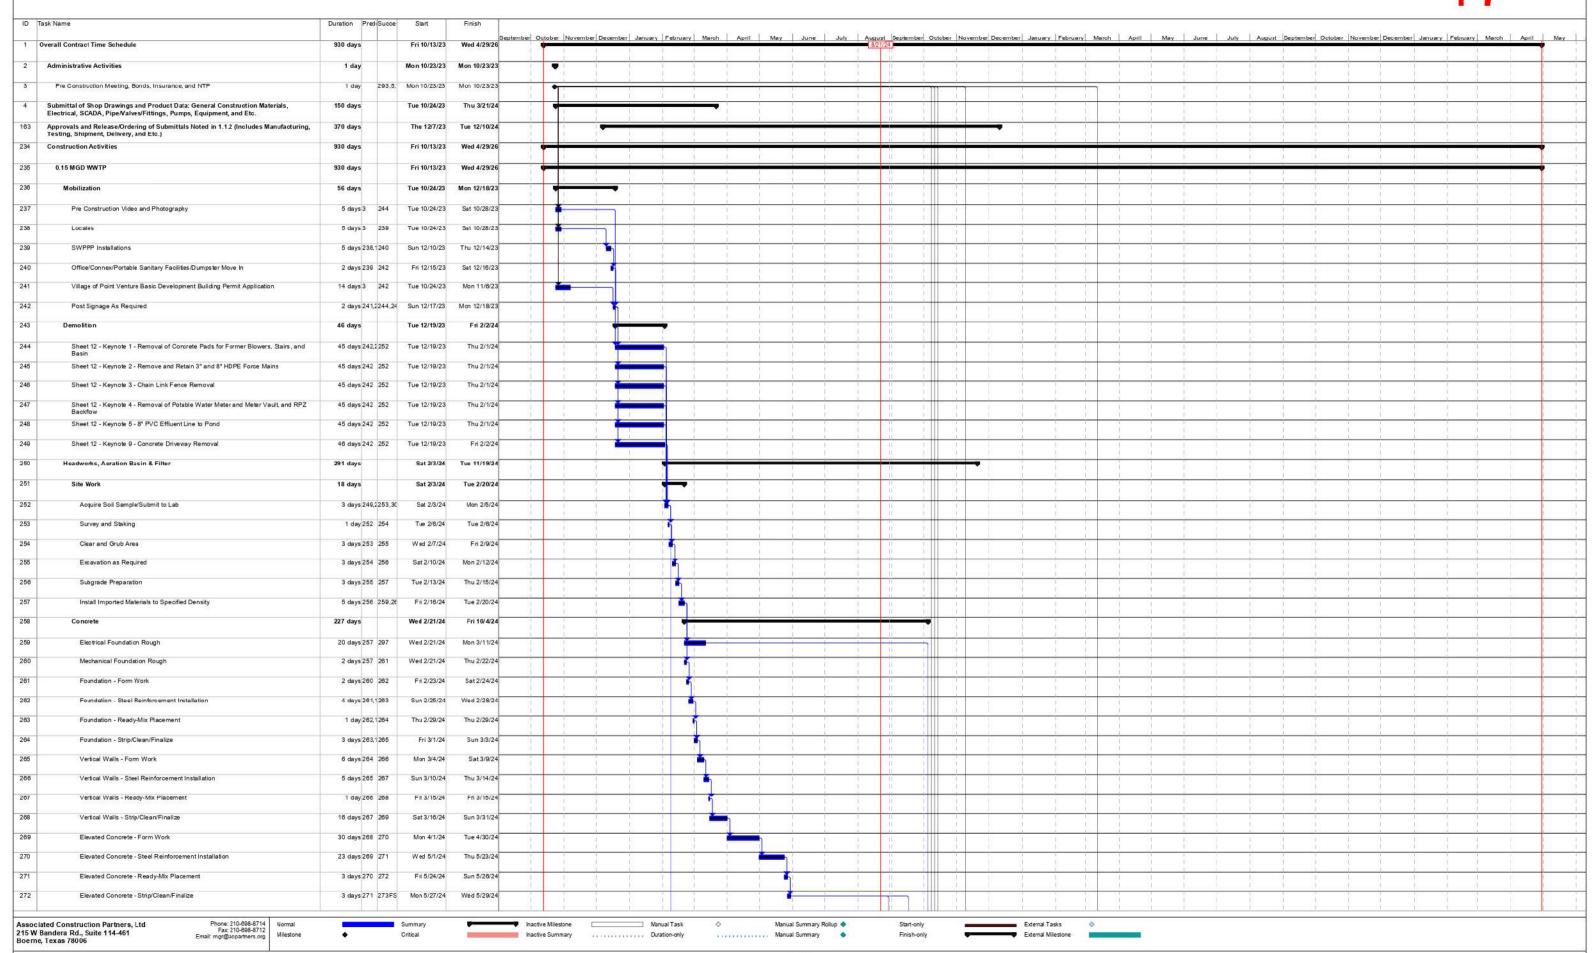

Progress Estimate - Unit Price Work Contractor's Application for Payment 701-023-300 Owner Travis County WCID Point Venture Owner's Project No.: Engineer: TRAVI-023-0002 Trihydro Engineer's Project No.: ACP 1607 Associated Construction Partners, Ltd. Contractor's Project No.: Contractor 0.15 MGD WWTP Project: Contract: Wastewater Treatment Plant Improvements Application No.: Application Period: From 08/01/24 08/31/24 Application Date: 08/31/24 Α Contract Information Work Completed Work Completed %of Value of Work Materials and Materials Value of **Quantity From** Value of Work To Completed This Value of Bid Item Quantity **Currently Stored** Stored to Date Item **Balance to Finish Previous Estimate** Date Unit Price (C X F) Estimate Incorporated in (K/F) **Bid Item** (not in G) (I+J+K)(F-L) No. Description Item Quantity Units (5) (5) the Work (\$) (5) (%) (5) Generator - Concrete 1 274 Foundation - Form Work 1.00 LS 5.000.00 5.000.00 0% 5.000.00 100 IS 7 500 00 7 500 00 0% 7 500 00 1 275 Foundation - Steel Reinforcement Installation Foundation - Ready-Mix Placement 3,500.00 1.276 1.00 LS 3.500.00 0% 3,500.00 1.277 Foundation - Strip/Clean/Finalize 1.00 LS 4,000.00 4 000 00 4 000 00 Generator - Concrete Subtotal 20.000.00 Generator / ATS Electrical Installations (Subcontractor) 1.278 Underground - Duct Bank Generator (Subcontractor) 1.00 LS 9,080.00 9,080.00 0% 9,080.00 1.279 Install 130 kW Generator (Subcontractor) 1.00 LS 41,000,00 41 000 00 0% 41.000.00 1.280 Install 600A ATS (Subcontractor) 1.00 LS 35,000.00 35,000,00 0% 35.000.00 Generator/ATS Electrical Installations (Subcontractor) Subtotal 85.080.00 Facility Instrumentation & Controls (Subcontractor) 1.281 System Design and Engineering (Subcontractor) 1.00 LS 90,000.00 90,000.00 90,000.00 1.282 Initial Submittal Package (Subcontractor) 1.00 LS 60,000.00 60,000.00 1.00 60,000.00 60,000.00 100% 1.283 PIT 601/ PIT 602 (Subcontractor) 1.00 LS 20,000.00 20,000.00 0% 20,000.00 1.284 LT100 / LT431 (Subcontractor) 1.00 LS 20,000.00 20,000.00 0% 20,000.00 1.285 LE/LIT-601 / FE/FIT-501 (Subcontractor) 1.00 LS 20.000.00 20.000.00 0% 20.000.00 Level Float Switches (Subcontractor) 1.00 LS 20.000.00 20,000.00 0% 20,000.00 1.286 1.287 PS1-501 / PS2-501 (Subcontractor) 1.00 LS 20,000.00 20,000.00 0% 20,000.00 1.288 FE/FIT-420 (Subcontractor) 100 15 0% 20 000 00 20 000 00 20 000 00 1.289 FIT-440 (Subcontractor) 1.00 LS 20.000.00 20.000.00 0% 20.000.00 1.290 AIT-310 / DO-310 (Subcontractor) 1.00 LS 20,000.00 20,000.00 0% 20,000.00 1.00 LS 1.291 SCADA Control Panel (Subcontractor) 20 000 00 20 000 00 0% 20,000,00 1.292 Spare Parts (Subcontractor) 1.00 LS 30.000.00 30.000.00 0% 30.000.00 1.293 Site Acceptance Testing (Subcontractor) 1.00 LS 40,000.00 40,000.00 0% 40,000.00 1.294 Testing (Subcontractor) 1.00 LS 5,930.00 5.930.00 0% 5.930.00 Facility Instrumentation & Controls (Subcontractor) Subtotal 345,930.00 Facility Start-Up 1.295 Pre-Demonstration Testing 1.00 LS 2,500.00 2,500.00 2,500.00 0% 1.296 Demonstration Testing 100 IS 3 500 00 3 500 00 0% 3,500.00 1.297 Training 1.00 LS 3,000.00 3,000.00 0% 3,000.00 Facility Start-Up Subtotal 9,000.00 Sludge Holding Basin Improvements - Site Work 1.298 Survey and Staking 1.00 LS 1,500.00 1,500.00 0% 1,500.00 1.299 Clear and Grub Area 1.00 LS 2.500.00 2.500.00 0% 2.500.00 1.300 Excavation as Required 1.00 LS 35,000.00 35,000.00 0% 35,000.00 1.301 Subgrade Preparation 1.00 LS 25,000.00 25,000.00 0% 25,000.00 1.302 Install Imported Materials to Specified Density 1.00 LS 20,000.00 20,000.00 0% 20,000.00 Sludge Holding Basin Improvements - Site Work Subtotal 84,000.00 Sludge Holding Basin Improvements - Concrete 1.303 Foundation - Form Work 1.00 LS 5.000.00 5.000.00 0% 5.000.00 1.304 Foundation - Steel Reinforcement Installation 1.00 LS 7,500.00 7,500.00 0% 7,500.00

.\_

.

-

12,500.00

5,000.00

177,000.00

90.000.00

25,000.00

8,000.00

1.00 LS

1.00 LS

1.00 LS

1.00 LS

1.00 LS

1.00 LS

12,500.00

177,000.00

90.000.00

25,000.00

8,000.00

5,000.00

1.305 Foundation - Ready-Mix Placement

Sludge Holding Basin Improvements - Mechanical Installation

1.309 Mechanical Piping Installation (Pipe, Valves, Fittings, Etc.)

1.306 Foundation - Strip/Clean/Finalize

1.308 Aeration Equipment Installation

1.310 Coatings (Includes Labeling and Tagging)

1.307 Blowers Installation

12,500,00

5,000.00

30,000.00

37,000.00

90 000 00

25,000.00

8,000.00

0%

0%

79%

0%

0%

0%

Sludge Holding Basin Improvements - Concrete Subtotal

140,000.00

140,000.00

Progress Estimate - Unit Price Work Contractor's Application for Payment 701-023-300 Owner Travis County WCID Point Venture Owner's Project No.: Engineer: TRAVI-023-0002 Trihydro Engineer's Project No.: ACP 1607 Associated Construction Partners, Ltd. Contractor's Project No.: Contractor 0.15 MGD WWTP Project: Contract: Wastewater Treatment Plant Improvements Application No.: Application Period: From 08/01/24 08/31/24 Application Date: 08/31/24 Α Contract Information Work Completed Work Completed %of Value of Work Materials and Materials Estimated Value of **Quantity From** Value of Work To Completed This Value of Bid Item Quantity **Currently Stored** Stored to Date Item **Balance to Finish Previous Estimate** Unit Price (C X E) Estimate Incorporated in (K/F) **Bid Item** (not in G) (I+J+K)(F-L) No. Description Item Quantity Units (5) (5) the Work (5) (5) (%) (5) Sludge Holding Basin Improvements - Mechanical Installation Subtotal 160,000.00 Sludge Holding Basin Improvements - Miscellaneous Metals 1.311 Canopy Installation 1.00 LS 25 000 00 25 000 00 7,580.00 17 420 00 7,580.00 30% 1.312 Pipe Supports 1.00 LS 15,000.00 15,000.00 0% 15.000.00 Sludge Holding Basin Improvements - Miscellaneous Metals Subtotal 32,420.00 Sludge Holding Basin Improvements - Electrical 1.313 Conduit Installations 1.00 LS 5,000.00 5,000.00 0% 5,000.00 1.314 Control Panel Installations 1.00 LS 7,500.00 7,500.00 0% 7,500.00 0% 1.315 Wires and Cables 1.00 LS 2.500.00 2.500.00 2.500.00 1.00 LS 5.000.00 5.000.00 0% 5.000.00 1.316 Lighting Installation Instrumentation Installation 1.00 LS 5.000.00 5,000.00 5,000.00 0% Sludge Holding Basin Improvements - Electrical Subtotal 25,000.00 Sludge Holding Basin Improvements - Facility Start-Up 1.318 Punchlist, Site Clean-Up, and Restoration 1.00 LS 15,000.00 15,000.00 15,000.00 Sludge Holding Basin Improvements - Facility Start-Up Subtotal 15,000.00 Whispering Hollow Lift Station Whispering Hollow Lift Station - Bypass Set-Up 1.319 Subsurface Utility Investigation 1.00 LS 25,000.00 25.000.00 25,000.00 0% 1.320 Relocate Existing Lift Station Control Panel if Necessary 1.00 LS 25,000.00 25,000.00 0% 25,000.00 1.321 Install 2" Temporary Bypass 100 15 35 000 00 35 000 00 35 000 00 Whispering Hollow Lift Station - Bypass Set-Up Subtotal 85.000.00 Whispering Hollow Lift Station - Demolition 1.322 Equipment Vault 1.00 LS 22 500 00 22,500.00 22,500.00 0% 1.323 Existing Building 1.00 LS 22.000.00 22.000.00 0% 22.000.00 1.324 Wooden Fence 1.00 LS 17,500.00 17,500.00 0% 17,500.00 Whispering Hollow Lift Station - Demolition Subtotal 62.000.00 Whispering Hollow Lift Station - Site Work 1.325 Survey and Staking 1.00 LS 2,500.00 2,500.00 0% 2,500.00 1.326 Clear and Grub Area 1.00 LS 0% 2,500.00 2,500.00 2,500.00 1 327 Excavation as Required 1.00 LS 50.000.00 50,000,00 0% 50,000,00 1.328 Subgrade Preparation 1.00 LS 30,000.00 30,000.00 0% 30,000.00 Install Imported Materials to Specified Density 1.00 LS 35,000.00 35,000.00 35,000.00 Whispering Hollow Lift Station - Site Work Subtotal 120,000.00 Whispering Hollow Lift Station - Wet Well & Valve Installation 1.330 Valve Vault and Wet Well Installation 1.00 LS 85.000.00 85,000,00 85.000.00 1.331 Davit Crane Installation 1.00 LS 25,000.00 25,000.00 0% 25,000.00 1.332 Submersible Pumps and Associated Accessories Installation 1.00 LS 80,000.00 80.000.00 0% 80.000.00 1.333 Mechanical Piping Installation (Pipe, Valves, Fittings, Etc.) 1.00 LS 30,000.00 30,000.00 0% 30,000.00 1.334 Miscellaneous Metals Installations 1.00 LS 10,000.00 10,000.00 10,000.00 Whispering Hollow Lift Station - Wet Well & Valve Installation Subtotal 230,000.00 Whispering Hollow Lift Station - Electrical 1.335 Existing Control Panel Installation 1.00 LS 10,000.00 10,000.00 0% 10,000.00 1.336 Existing Telephone Panel Installation 1.00 LS 15,000.00 15,000.00 0% 15,000.00 1.337 Duct Bank Installation 1.00 LS 20,000.00 20,000.00 0% 20,000.00 1.338 Grounding and Bonding 1.00 LS 13,000.00 13,000.00 0% 13,000.00 45,000.00 1.339 Conduit, Boxes, and Fittings Installation 1.00 LS 45.000.00 45,000,00 0% 1 340 Wires and Cables 25,000.00 1.00 LS 25 000 00 25,000.00 0% 1.00 LS 1.341 Instruments 25,000.00 25,000.00 25.000.00 Whispering Hollow Lift Station - Electrical Subtotal 153,000.00 Whispering Hollow Lift Station - Start-Up and Testing

Progress Estimate - Unit Price Work Contractor's Application for Payment

Travis County WCID Point Venture 701-023-300 Owner Owner's Project No.: Engineer: TRAVI-023-0002 Trihydro Engineer's Project No.: ACP 1607 Contractor: Associated Construction Partners, Ltd. Contractor's Project No.: 0.15 MGD WWTP Project: Contract: Wastewater Treatment Plant Improvements Application No.: Application Period: From 08/01/24 08/31/24 Application Date: 08/31/24 Α Contract Information Work Completed Work Completed %of Estimated Value of Work Materials and Materials Value of **Quantity From** Value of Work To Completed This Value of Bid Item Quantity **Currently Stored** Stored to Date Item **Balance to Finish Previous Estimate** Date Unit Price (C X F) Incorporated in Estimate (I+J+K) (K/F) Bid Item (not in G) (F-L) No. Description Item Quantity Units (5) (5) the Work (\$) (5) (%) (5) 1.342 Contractor Start-Up and Testing 1.00 LS 5,000.00 5,000.00 5,000.00 1.343 Demonstration Testing 1.00 LS 5,000.00 5,000,00 0% 5.000.00 1 344 Yard Piping Installations to New Wet Well 100 IS 15,000,00 15 000 00 0% 15 000 00 Commission New Wet Well 5.000.00 1.345 1.00 LS 5.000.00 0% 5.000.00 1.346 Demolish Existing Wet Well 1.00 LS 25,000.00 25,000.00 25 000 00 Whispering Hollow Lift Station - Start-Up and Testing Subtotal 55,000,00 Whispering Hollow Lift Station - Precast Concrete Fence 1.347 Excavation of Footings 1.00 LS 7,500.00 7,500.00 7,500.00 0% 1.348 Concrete Footings & Posts Installation 1.00 LS 7 500 00 7.500.00 0% 7.500.00 1.00 LS 20.000.00 20,000,00 0% 20.000.00 1.349 Precast Concrete Fence Panels Installation 1.350 Wooden Fence Gate Installation 1.00 LS 7,500.00 7,500.00 0% 7,500.00 1.351 Site Clean-Up and Restoration 1.00 LS 2,500.00 2,500.00 0% 2,500.00 Whispering Hollow Lift Station - Start-Up and Testing Subtotal 45,000.00 POA Lift Station POA Lift Station - Site Work 1.352 Survey and Staking 1.00 LS 1,500.00 1,500.00 1 500 00 0% 1.353 Clear and Grub Area 1.00 LS 2.500.00 2.500.00 0% 2.500.00 Excavation as Required 1.00 LS 50.000.00 50.000.00 0% 50,000,00 1.354 1.355 Subgrade Preparation 1.00 LS 30.000.00 30.000.00 0% 30,000.00 1.356 Install Imported Materials to Specified Density 1.00 LS 35 000 00 35 000 00 35 000 00 POA Lift Station - Site Work Subtotal 119.000.00 POA Lift Station - Wet Well Valve Vault Installation 1 357 Valve Vault and Wet Well Installation 1.00 LS 85 000 00 85,000.00 85 000 00 0% 1.358 Davit Crane Installation 1.00 LS 25.000.00 25.000.00 0% 25.000.00 Submersible Pumps and Associated Accessories Installation 1.00 LS 80,000.00 80,000.00 0% 80,000.00 1.360 Mechanical Piping Installation (Pipe, Valves, Fittings, Etc.) 1.00 LS 30,000.00 30,000.00 0% 30,000.00 Miscellaneous Metals Installations 1.00 LS 10 000 00 1 361 10,000.00 0% 10 000 00 MH-14 and Yard Piping Installation 50,000.00 1.362 1.00 LS 50,000.00 0% 50,000.00 50,000.00 0% 50,000.00 1.363 Bypass Pumping Installation 1.00 LS 50.000.00 1.364 MH-11 Installation 100 IS 39 500 00 39.500.00 0% 39.500.00 1.365 MH-12 Installation 1.00 LS 39,500.00 39,500.00 39,500.00 POA Lift Station - Wet Well Valve Vault Installation Subtotal 409,000.00 POA Lift Station - Flectrical 1.366 Existing Control Panel Installation 1.00 LS 10,000.00 10,000.00 10.000.00 0% Existing Telephone Panel Installation 1.00 LS 15,000.00 15,000.00 1.367 0% 15,000.00 1.368 Duct Bank Installation 1.00 LS 20,000.00 20,000.00 0% 20,000.00 1.00 LS 13,000.00 13,000.00 1.369 Grounding and Bonding 0% 13.000.00 1.370 Valve Vault and Wet Well Installation 0% 1.00 LS 45,000.00 45,000.00 45,000.00 1.371 Wires and Cables 1.00 LS 25,000.00 25,000.00 0% 25,000.00 1.372 Instruments 1.00 LS 25,000.00 25,000.00 0% 25,000.00 POA Lift Station - Electrical Subtotal 153,000.00 POA Lift Station - Start-Up and Testing 1.373 Contractor Start-Up and Testing 5,000.00 1.00 LS 5,000.00 5,000.00 0% 1.374 Demonstration Testing 100 IS 5 000 00 5 000 00 0% 5 000 00 1.375 Yard Piping Installations to New Wet Well 15,000.00 15,000.00 0% 1.00 LS 15,000.00 Commission New Wet Well 1.376 1.00 LS 5,000.00 5,000.00 0% 5,000.00 1.377 Demolish Existing Wet Well 1.00 LS 25.000.00 25.000.00 0% 25.000.00 55,000.00 POA Lift Station - Start-Up and Testing Subtotal

#### Progress Estimate - Unit Price Work **Contractor's Application for Payment** Owner: Travis County WCID Point Venture Owner's Project No.: 701-023-300 Engineer: Trihydro Engineer's Project No.: TRAVI-023-0002 Contractor: Associated Construction Partners, Ltd. Contractor's Project No.: ACP 1607 Project: 0.15 MGD WWTP Contract: Wastewater Treatment Plant Improvements Application No.: Application Period: From 08/01/24 08/31/24 Application Date: 08/31/24 Α Contract Information Work Completed Work Completed %of Estimated Value of Work Materials and Materials Value of **Quantity From** Value of Work To Completed This Value of Bid Item Quantity **Currently Stored** Stored to Date Balance to Finish Item **Previous Estimate** Bid Item Unit Price (C X E) Incorporated in Estimate (not in G) (K/F) (I+J+K)(F-L) No. Description Item Quantity Units (5) (5) the Work (\$) (5) (5) (%) POA Lift Station - Chain Link Fence Installation 1.00 LS 1,500.00 1,500.00 1,500.00 1.378 Excavation of Footings 0% 1.379 Concrete Footings & Posts Installation 1.00 LS 5 000 00 5 000 00 0% 5 000 00 1.380 Chain-link Fence Installation 1.00 LS 5.000.00 5.000.00 0% 5.000.00 1.381 Site Clean-Up and Restoration 1.00 LS 1,272.51 1,272.51 1,272.51 POA Lift Station - Chain Link Fence Installation Subtotal 12,772.51 TOTAL Bid Item 1 5,889,949.21 Bid Item 2 - Trench Safety 2.01 Trench Safety Systems 850.00 LF 5.00 4,250.00 4,250.00 0% Total Bid Item 2 4,250.00 Bid Item 3 - Excavation Safety 3.01 Excavation Safety Systems 1,230.00 LF 20.00 24,600.00 0% 24,600.00 Total Bid Item 3 24,600.00

123,125.00 \$ 4,291,960.23 \$

644,965.57 \$ 5,060,050.80

Original Contract Totals \$ 10,978,850.00

5,918,799.21

Progress Estimate - Unit Price Work Contractor's Application for Payment

| 1                | mate omerrice work               |                     |               |          |                   |                                      |                                                      |                                    |                                             |                          |                                                     | Contractor 3 A                                                          |                                          |                                    |
|------------------|----------------------------------|---------------------|---------------|----------|-------------------|--------------------------------------|------------------------------------------------------|------------------------------------|---------------------------------------------|--------------------------|-----------------------------------------------------|-------------------------------------------------------------------------|------------------------------------------|------------------------------------|
| Owner:           | Travis County WCID Point Ventur  | re                  |               |          |                   |                                      |                                                      |                                    |                                             | _                        |                                                     | Owner's Project No                                                      |                                          | 701-023-300                        |
| Engineer:        | Trihydro                         |                     |               |          |                   |                                      |                                                      |                                    |                                             |                          |                                                     | Engineer's Project                                                      | No.:                                     | TRAVI-023-0002                     |
| Contractor:      | Associated Construction Partners | s, Ltd.             |               |          |                   |                                      |                                                      |                                    |                                             | 3                        |                                                     | Contractor's Projec                                                     | t No.:                                   | ACP 1607                           |
| Project:         | 0.15 MGD WWTP                    |                     |               |          |                   |                                      |                                                      |                                    |                                             | -                        |                                                     |                                                                         |                                          |                                    |
| Contract:        | Wastewater Treatment Plant Imp   | provements          |               |          |                   |                                      |                                                      |                                    |                                             | 3<br>-                   |                                                     |                                                                         |                                          |                                    |
| Application No.: | 10                               | Application Period: | From          | 08/01/24 | to                | 08/31/24                             | 201                                                  |                                    |                                             |                          |                                                     | Applica                                                                 | ation Date:                              | 08/31/24                           |
| A                | В                                |                     | С             | D        | E                 | F                                    | G                                                    | Н                                  | 1 1                                         | 1                        | K                                                   | 1                                                                       | M                                        | N                                  |
|                  |                                  |                     |               |          | Information       |                                      |                                                      |                                    | Completed                                   |                          |                                                     |                                                                         |                                          |                                    |
| Bid Item         | Description                      | ,                   | Item Quantity | Units    |                   | Value of Bid Item<br>(C X E)<br>(\$) | Estimated<br>Quantity<br>Incorporated in<br>the Work | Quantity From<br>Previous Estimate | Value of Work<br>Completed This<br>Estimate | Value of Work To<br>Date | Materials<br>Currently Stored<br>(not in G)<br>(\$) | Work Completed<br>and Materials<br>Stored to Date<br>(I + J + K)<br>(S) | % of<br>Value of<br>Item<br>(K/F)<br>(%) | Balance to Finish<br>(F-L)<br>(\$) |
|                  |                                  |                     |               |          |                   | Cha                                  | nge Orders                                           |                                    | 7                                           |                          |                                                     |                                                                         |                                          |                                    |
| , II             |                                  |                     |               |          |                   | 67                                   |                                                      |                                    | 9                                           |                          |                                                     | -                                                                       |                                          | Α.                                 |
| Ĭ.               |                                  |                     |               |          |                   | 83                                   |                                                      |                                    | 9                                           |                          |                                                     | -                                                                       |                                          | 8                                  |
|                  |                                  |                     |               |          |                   | 63                                   |                                                      |                                    | *                                           |                          |                                                     | -                                                                       |                                          | 2                                  |
|                  |                                  |                     |               |          |                   | 6.                                   |                                                      |                                    |                                             |                          |                                                     | -                                                                       |                                          | ~                                  |
|                  |                                  |                     |               |          |                   | 5                                    |                                                      |                                    |                                             |                          |                                                     |                                                                         |                                          |                                    |
|                  |                                  |                     |               |          | 0                 | =                                    |                                                      |                                    |                                             |                          |                                                     | -                                                                       |                                          |                                    |
| 1-               |                                  |                     |               |          | 9                 | 8                                    | 2                                                    |                                    |                                             |                          |                                                     | -                                                                       |                                          | -                                  |
|                  |                                  |                     |               |          | Ö.                | 51                                   |                                                      |                                    |                                             |                          |                                                     | 5                                                                       |                                          |                                    |
|                  |                                  |                     |               |          |                   | -                                    | 3                                                    |                                    | -                                           |                          |                                                     | 5                                                                       |                                          | -                                  |
|                  |                                  |                     |               | ( )      |                   | 5.                                   | R I                                                  |                                    |                                             |                          |                                                     | -                                                                       | 1 8                                      | 7.                                 |
|                  |                                  |                     |               | Į į      | +                 | 53                                   | é a                                                  |                                    |                                             |                          |                                                     |                                                                         |                                          |                                    |
|                  |                                  |                     |               | ,        | 0                 | 5.                                   | 8                                                    |                                    |                                             |                          |                                                     |                                                                         |                                          | 5.                                 |
|                  |                                  |                     |               |          | 51                | 25                                   |                                                      |                                    | 2                                           |                          |                                                     | 2                                                                       |                                          | 2                                  |
|                  |                                  |                     |               |          | 7                 | 23                                   | g) is                                                |                                    |                                             |                          |                                                     | 2                                                                       |                                          | 2                                  |
|                  |                                  |                     |               |          | 3                 | 2.1                                  | 43 0                                                 |                                    | -                                           |                          |                                                     |                                                                         |                                          | -                                  |
|                  |                                  |                     |               |          |                   | 23                                   |                                                      |                                    | -                                           |                          |                                                     | =                                                                       |                                          | -                                  |
|                  |                                  |                     |               |          |                   | 23                                   |                                                      |                                    | 14                                          |                          |                                                     | -                                                                       |                                          | 2                                  |
|                  |                                  |                     |               |          |                   | = 1                                  |                                                      |                                    | 14                                          |                          |                                                     | =                                                                       |                                          | -                                  |
|                  | ·                                |                     |               |          |                   | 83                                   |                                                      |                                    | 9                                           |                          |                                                     | -                                                                       |                                          |                                    |
|                  |                                  |                     |               |          |                   | £1                                   |                                                      |                                    |                                             |                          |                                                     | -                                                                       |                                          | -                                  |
|                  |                                  |                     | VI.           | Cha      | inge Order Totals | \$ -                                 |                                                      |                                    | \$ -                                        |                          | \$ -                                                | \$ -                                                                    |                                          | \$ -                               |
|                  |                                  |                     |               |          |                   | 010011-0-00                          | 101                                                  |                                    | iti                                         | 10.                      |                                                     | iti                                                                     | 10. 71                                   |                                    |
|                  |                                  |                     |               |          |                   | Original Contra                      | ct and Change Or                                     | ders                               |                                             |                          |                                                     |                                                                         |                                          |                                    |
|                  |                                  |                     |               |          | Project Totals    | \$ 10,978,850.00                     |                                                      |                                    | \$ 123,125.00                               |                          | \$ 644,965.57                                       | \$ 5,060,050.80                                                         | 46%                                      | \$ 5,918,799.2                     |