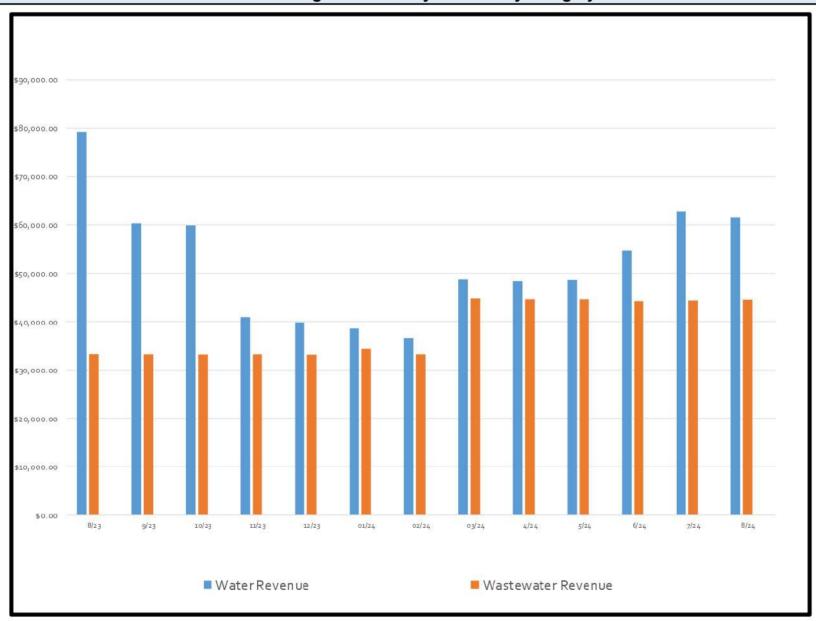

| 4 000 000 |  |
| Residential                            |       | 4,900,000 |  |
| Commercial                             |       | 671,000   |  |
| Tracking - District Meters             | 166,0 |           |  |
| Total Gallons <u>Consumed</u>          |       | 5,737,000 |  |
| Residential                            |       | 5,269     |  |
| Commercial                             | 1/-   | 16,366    |  |
| Tracking                               |       | 15,091    |  |
| Avg Water Use for Accounts Billed      | 6     | 5,908     |  |
| Total Billed                           |       | \$110,785 |  |
| Total Aged Receivables                 | \$    | 970       |  |
| Total Receivables                      | \$    | 109,815   |  |

## 12 Billing Month History Revenue by Category



### 12 Month Accounts Receivable and Collections Report



| Date  | Total Receivable |            | Total 60 Day | Total Over 60 Day |
|-------|------------------|------------|--------------|-------------------|
| 8/24  | \$               | 109,814.90 | \$ 6,155.14  | \$ 900.57         |
| 7/24  | \$               | 109,144.73 | \$ 5,988.64  | \$ 771.93         |
| 6/24  | \$               | 93,849.89  | \$ 5,882.32  | \$ 554.66         |
| 5/24  | \$               | 86,481.80  | \$ 4,036.66  | \$ 540.03         |
| 4/24  | \$               | 86,522.61  | \$ 5,067.57  | \$ 540.03         |
| 3/24  | \$               | 81,926.71  | \$ 2,238.10  | \$ 540.03         |
| 2/24  | \$               | 72,265.68  | \$ 2,267.07  | \$ 550.03         |
| 1/24  | \$               | 73,892.23  | \$ 3