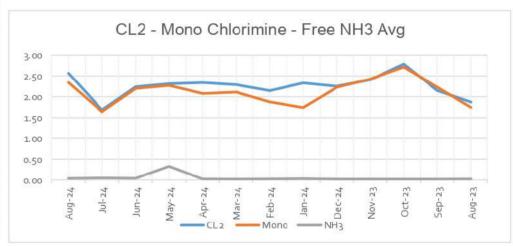

ects for Non Payment Reconnected by

|            | N/A |
|------------|-----|
|            | N/A |
| 09/05/2024 | 21  |
| 09/12/2024 | 14  |
| 09/17/2024 | 5   |
| 09/23/2024 | 5   |



## **Water Production and Quality**

### **Water Quality Monitoring**

#### **Current Annual CL2 Avg**

2.26

Requirements Min .50

| Date   | CL2  | Mono | NH3  |
|--------|------|------|------|
| Aug-24 | 2.57 | 2.34 | 0.04 |
| Jul-24 | 1.68 | 1.64 | 0.05 |
| Jun-24 | 2.24 | 2.20 | 0.04 |
| May-24 | 2.31 | 2.27 | 0.33 |
| Apr-24 | 2.34 | 2.08 | 0.02 |
| Mar-24 | 2.29 | 2.11 | 0.02 |
| Feb-24 | 2.15 | 1.88 | 0.02 |
| Jan-24 | 2.33 | 1.74 | 0.03 |
| Dec-24 | 2.25 | 2.23 | 0.02 |
| Nov-23 | 2.41 | 2.43 | 0.02 |
| Oct-23 | 2.79 | 2.72 | 0.02 |
| Sep-23 | 2.15 | 2.23 | 0.02 |
| Aug-23 | 1.87 | 1.74 | 0.02 |







| Month        | Read Date  | Connection<br>Total | Produced<br>(1000) | Sold (1000) | Stored<br>(1000) | Flushing/<br>Loss | Gal.s Loss (-) | Accounted For % |
|--------------|------------|---------------------|--------------------|-------------|------------------|-------------------|----------------|-----------------|
| August 24    | 8/20/2024  | 449                 | 3,157              | 2,502       | 50               | 35                | (570)          | 81.9%           |
| July 24      | 7/22/2024  | 449                 | 3,648              | 2,691       | 50               | 50                | (857)          | 76.5%           |
| June 24      | 6/20/2024  | 449                 | 2,868              | 2,089       | 50               | 60                | (669)          | 76.7%