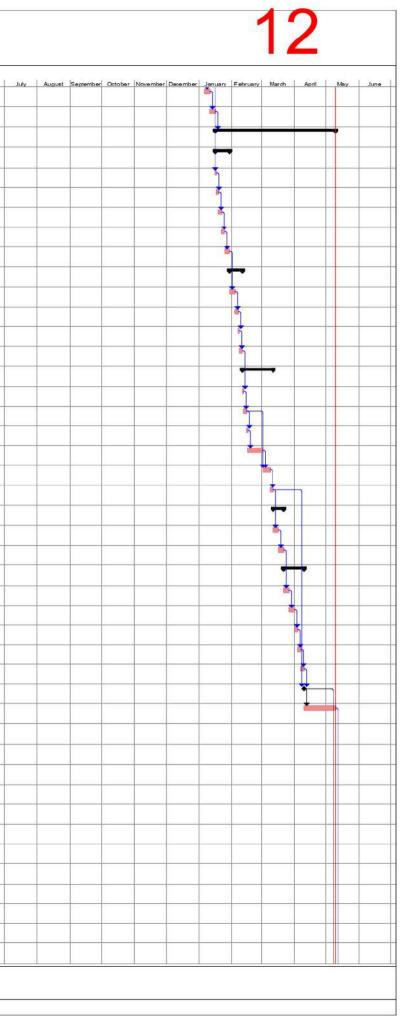

#### 14. ENGINEER'S REPORT - TRIHYDRO CORPORATION.

Mr. David Vargas of Trihydro then presented the engineer's report for June.

No current engineering issues were reported for the Water System, Wastewater System, or Reclaimed Water System.

WTP Generator Project – On June 7, T. Morales performed start-up and commissioning of the Automatic Transfer Switch (ATS) and GenSet. Trihydro performed substantial completion walk through and developed a punch list. On June 10, Trihydro issued certification that the project has achieved substantial completion as of June 7 and a punch list to T. Morales.

The Board asked Mr. Vargas what remained for T. Morales to do. He responded that T. Morales will furnish the final Operation and Maintenance (O&M) documents to the District, produce bonds and affidavits, produce final redline drawings, complete the punch list provided by Trihydro and issue a final payment application for review.

FY 2024 General Engineering Services – Trihydro continued drafting the wastewater permit renewal. Trihydro plans to have the final permit completed by the end of July. On June 11, Trihydro provided the District the updated Drought Contingency Plan (DCP). The updates reflect the changes to the Lower Colorado River Authority (LCRA) firm water DCP, adopted in March 2024.

#### 15. PROPOSED BOND PROJECTS IN DISTRICT AND DISCUSSION OF BOND RELATED PROJECT AND ISSUANCE OF CONTRACT AGREEMENTS.

Mr. Vargas updated the Directors on the bond-related projects and contracts. The Bond Program currently has two active projects which are the Wastewater Treatment Plant (WWTP) Construction Services and the Water System Analysis.

WWTP Construction Services – Trihydro continues to review construction submittals. On June 3, June 7, June 14 and June 24, Associated Construction Partners (ACP) poured concrete for the clarifier walls, wet well foundation, lift station wet well walls and the effluent transfer top slab and clarifier weir/trough, respectively. This accounted for 21 more trucks and 195 cubic yards of concrete.

June 3, Trihydro reviewed pay application #7 from ACP and recommended payment. June 5, ACP completed wet well excavation and subgrade preparation. June 6, the installation of the compacted flex base for the wet well foundation was completed by ACP. June 7, ACP completed installing forms and rebar for wet well foundation.

For the next few weeks ACP will work on installing forms and rebar for the lift station wet well top slab and chlorine contact six-inch baffle wall, installing manholes, underground piping and mechanical equipment.

Water System Analysis – Trihydro is currently drafting proposals on the Augusta Standpipe replacement and the GIS water/sewer system map to be submitted by next month's Board meeting.

Water System Improvements – The scope of these future bond projects is defined in the Water Master Plan, developed as part of the Water System Analysis project. The Water Master Plan provided recommendations for replacing the Augusta Standpipe and renovating the Augusta Pump Station to address immediate concerns and deficiencies in the system. Additional projects to address aging infrastructure, fire flow availability and operation issues included: rehabilitating the Augusta Elevated Storage Tank (EST); installed a 6-inch water line from