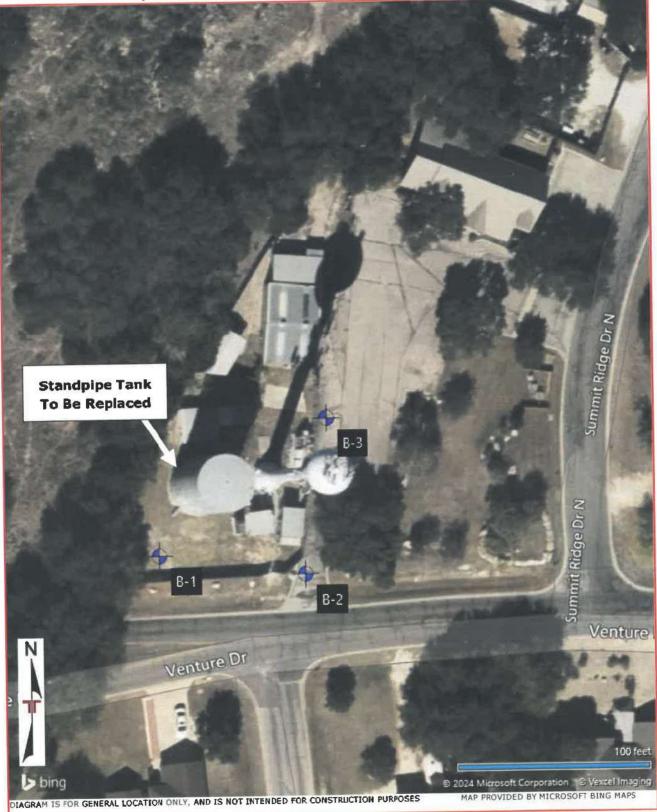

Water System Analysis – Trihydro is currently drafting proposals on the Augusta Standpipe replacement and the GIS water/sewer system map to be submitted by next month's Board meeting.

Water System Improvements – The scope of these future bond projects is defined in the Water Master Plan, developed as part of the Water System Analysis project. The Water Master Plan provided recommendations for replacing the Augusta Standpipe and renovating the Augusta Pump Station to address immediate concerns and deficiencies in the system. Additional projects to address aging infrastructure, fire flow availability and operation issues included: rehabilitating the Augusta Elevated Storage Tank (EST); installed a 6-inch water line from