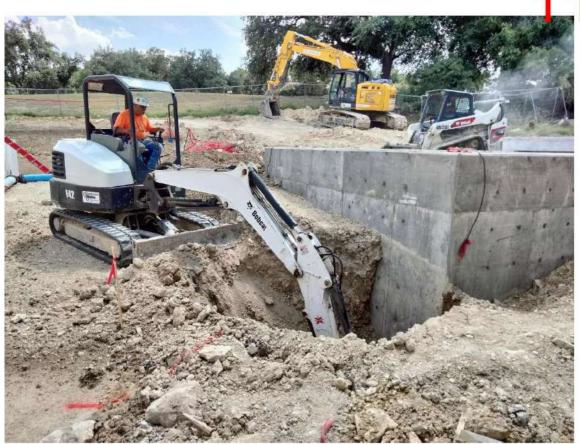

WWTP Construction Services – Trihydro continues to review construction submittals. On June 3, June 7, June 14 and June 24, Associated Construction Partners (ACP) poured concrete for the clarifier walls, wet well foundation, lift station wet well walls and the effluent transfer top slab and clarifier weir/trough, respectively. This accounted for 21 more trucks and 195 cubic yards of concrete.

June 3, Trihydro reviewed pay application #7 from ACP and recommended payment. June 5, ACP completed wet well excavation and subgrade preparation. June 6, the installation of the compacted flex base for the wet well foundation was completed by ACP. June 7, ACP completed installing forms and rebar for wet well foundation.

For the next few weeks ACP will work on installing forms and rebar for the lift station wet well top slab and chlorine contact six-inch baffle wall, installing manholes, underground piping and mechanical equipment.