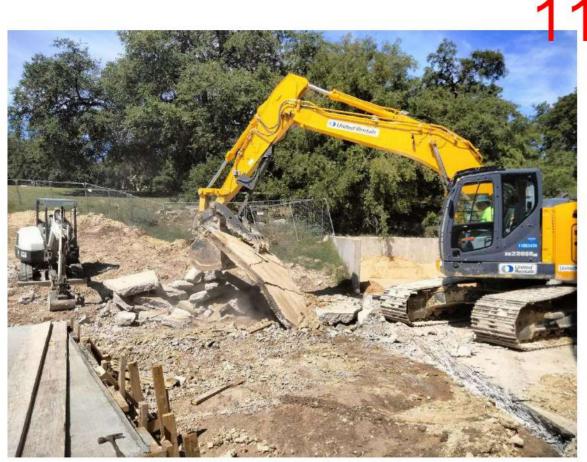

#### 15. PROPOSED BOND PROJECTS IN DISTRICT AND DISCUSSION OF BOND RELATED PROJECT AND ISSUANCE OF CONTRACT AGREEMENTS.

Mr. Vargas updated the Directors on the bond-related projects and contracts. The Bond Program currently has two active projects which are the Wastewater Treatment Plant (WWTP) Construction Services and the Water System Analysis.

WWTP Construction Services – Trihydro continues to review construction submittals. On June 3, June 7, June 14 and June 24, Associated Construction Partners (ACP) poured concrete for the clarifier walls, wet well foundation, lift station wet well walls and the effluent transfer top slab and clarifier weir/trough, respectively. This accounted for 21 more trucks and 195 cubic yards of concrete.

June 3, Trihydro reviewed pay application #7 from ACP and recommended payment. June 5, ACP completed wet well excavation and subgrade preparation. June 6, the installation of the compacted flex base for the wet well foundation was completed by ACP. June 7, ACP completed installing forms and rebar for wet well foundation.

For the next few weeks ACP will work on installing forms and rebar for the lift station wet well top slab and chlorine contact six-inch baffle wall, installing manholes, underground piping and mechanical equipment.