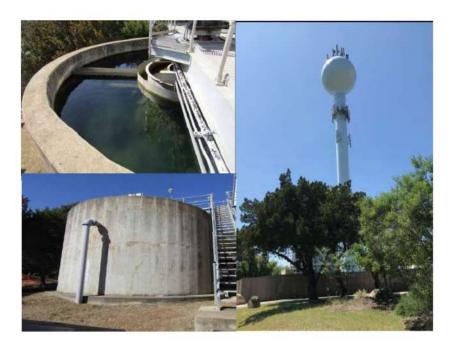

Water System Analysis – Trihydro is currently drafting proposals on the Augusta Standpipe replacement and the GIS water/sewer system map to be submitted by next month's Board meeting.

Water System Improvements – The scope of these future bond projects is defined in the Water Master Plan, developed as part of the Water System Analysis project. The Water Master Plan provided recommendations for replacing the Augusta Standpipe and renovating the Augusta Pump Station to address immediate concerns and deficiencies in the system. Additional projects to address aging infrastructure, fire flow availability and operation issues included: rehabilitating the Augusta Elevated Storage Tank (EST); installed a 6-inch water line from