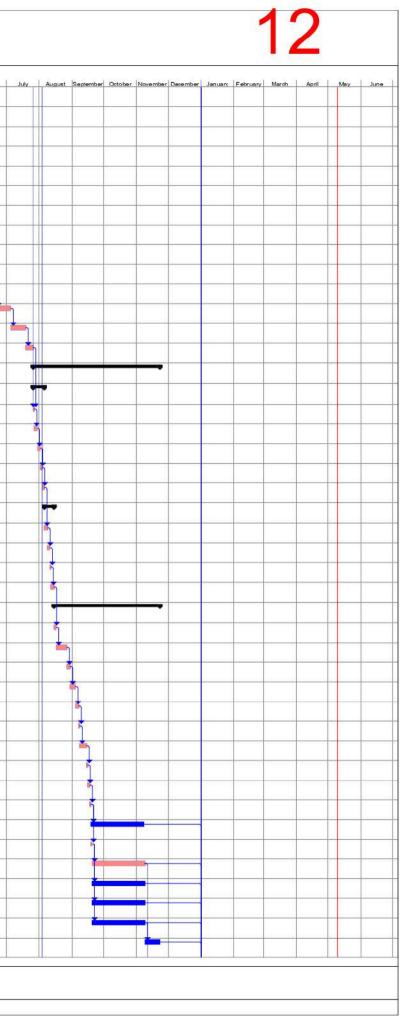

#### 14. ENGINEER'S REPORT - TRIHYDRO CORPORATION.

Mr. David Vargas of Trihydro then presented the engineer's report for June.

No current engineering issues were reported for the Water System, Wastewater System, or Reclaimed Water System.

WTP Generator Project – On June 7, T. Morales performed start-up and commissioning of the Automatic Transfer Switch (ATS) and GenSet. Trihydro performed substantial completion walk through and developed a punch list. On June 10, Trihydro issued certification that the project has achieved substantial completion as of June 7 and a punch list to T. Morales.

The Board asked Mr. Vargas what remained for T. Morales to do. He responded that T. Morales will furnish the final Operation and Maintenance (O&M) documents to the District, produce bonds and affidavits, produce final redline drawings, complete the punch list provided by Trihydro and issue a final payment application for review.

FY 2024 General Engineering Services – Trihydro continued drafting the wastewater permit renewal. Trihydro plans to have the final permit completed by the end of July. On June 11, Trihydro provided the District the updated Drought Contingency Plan (DCP). The updates reflect the changes to the Lower Colorado River Authority (LCRA) firm water DCP, adopted in March 2024.

#### 15. PROPOSED BOND PROJECTS IN DISTRICT AND DISCUSSION OF BOND RELATED PROJECT AND ISSUANCE OF CONTRACT AGREEMENTS.

Mr. Vargas updated the Directors on the bond-related projects and contracts. The Bond Program currently has two active projects which are the Wastewater Treatment Plant (WWTP) Construction Services and the Water System Analysis.

WWTP Construction Services – Trihydro continues to review construction submittals. On June 3, June 7, June 14 and June 24, Associated Construction Partners (ACP) poured concrete for the clarifier walls, wet well foundation, lift station wet well walls and the effluent transfer top slab and clarifier weir/trough, respectively. This accounted for 21 more trucks and 195 cubic yards of concrete.

June 3, Trihydro reviewed pay application #7 from ACP and recommended payment. June 5, ACP completed wet well excavation and subgrade preparation. June 6, the installation of the compacted flex base for the wet well foundation was completed by ACP. June 7, ACP completed installing forms and rebar for wet well foundation.

For the next few weeks ACP will work on installing forms and rebar for the lift station wet well top slab and chlorine contact six-inch baffle wall, installing manholes, underground piping and mechanical equipment.

Water System Analysis – Trihydro is currently drafting proposals on the Augusta Standpipe replacement and the GIS water/sewer system map to be submitted by next month's Board meeting.

Water System Improvements – The scope of these future bond projects is defined in the Water Master Plan, developed as part of the Water System Analysis project. The Water Master Plan provided recommendations for replacing the Augusta Standpipe and renovating the Augusta Pump Station to address immediate concerns and deficiencies in the system. Additional projects to address aging infrastructure, fire flow availability and operation issues included: rehabilitating the Augusta Elevated Storage Tank (EST); installed a 6-inch water line from