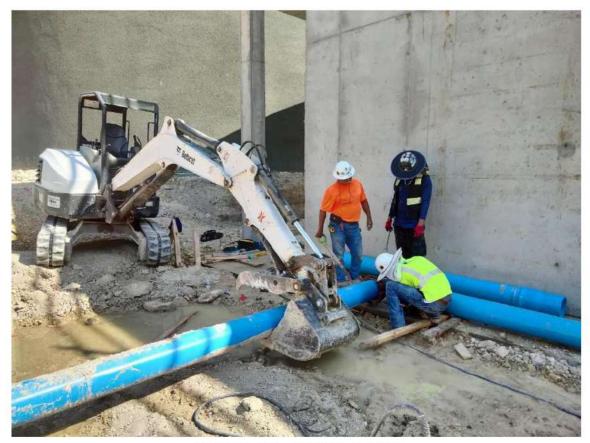

WWTP Construction Services – Trihydro continues to review construction submittals. On June 3, June 7, June 14 and June 24, Associated Construction Partners (ACP) poured concrete for the clarifier walls, wet well foundation, lift station wet well walls and the effluent transfer top slab and clarifier weir/trough, respectively. This accounted for 21 more trucks and 195 cubic yards of concrete.

June 3, Trihydro reviewed pay application #7 from ACP and recommended payment. June 5, ACP completed wet well excavation and subgrade preparation. June 6, the installation of the compacted flex base for the wet well foundation was completed by ACP. June 7, ACP completed installing forms and rebar for wet well foundation.

For the next few weeks ACP will work on installing forms and rebar for the lift station wet well top slab and chlorine contact six-inch baffle wall, installing manholes, underground piping and mechanical equipment.