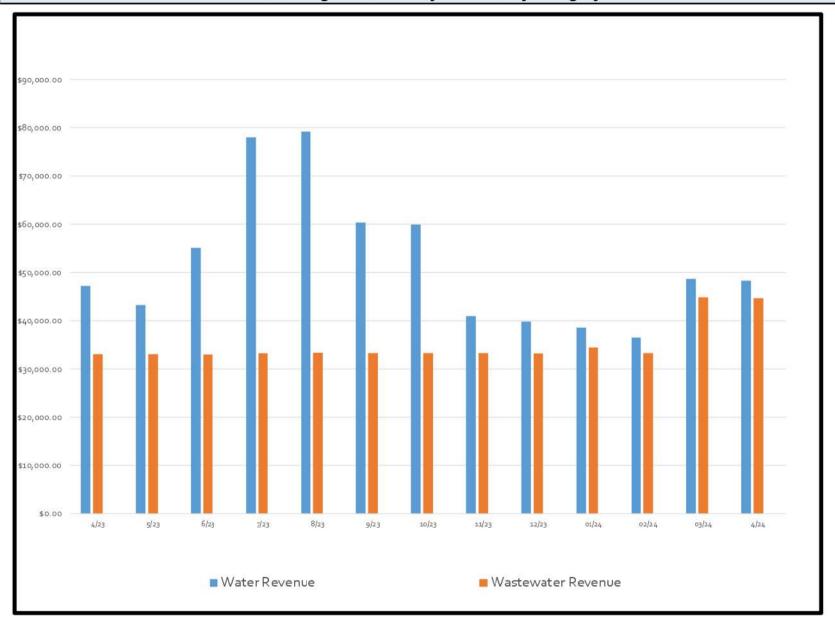

| \$    | 86,523                                  |

## 12 Billing Month History Revenue by Category



#### 12 Month Accounts Receivable and Collections Report



| Date  | Total Receivable |            | Total 60 Day |       | Total Ov | er 60 Day |
|-------|------------------|------------|--------------|-------|----------|-----------|
| 4/24  | \$               | 86,522.61  | \$ 5,0       | 67.57 | \$       | 540.03    |
| 3/24  | \$               | 81,926.71  | \$ 2,2       | 38.10 | \$       | 540.03    |
| 2/24  | \$               | 72,265.68  | \$ 2,2       | 67.07 | \$       | 550.03    |
| 1/24  | \$               | 73,892.23  | \$ 3,6       | 22.88 | \$       | 1,089.11  |
| 12/23 | \$               | 78,318.22  | \$ 6,8       | 09.70 | \$       | 1,089.11  |
| 11/23 | \$               | 75,223.98  | \$ 4,3       | 77.93 | \$       | 1,085.16  |
| 10/23 | \$               | 94,72