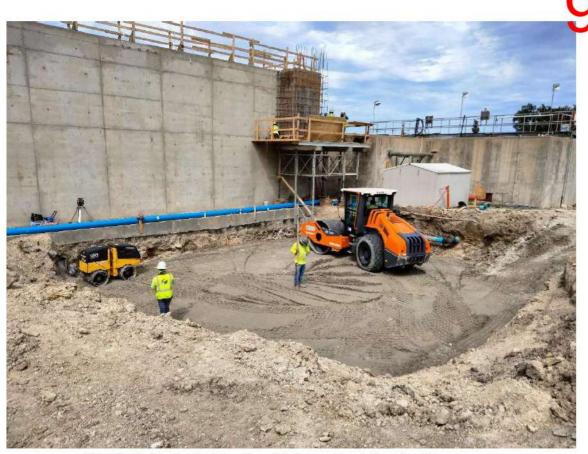

WWTP Construction Services – Trihydro has been reviewing construction submittals from Associated Construction Partners (ACP). On March 29, Trihydro reviewed pay application #5 from ACP and recommended payment. Trihydro reviewed and responded to RFI-07 regarding the psi ranges for the non-potable water pressure switches. On April 1, ACP poured concrete for the four west aeration interior columns and the aeration retaining wall.

On April 2, ACP began excavation for the clarifier. April 8, PVC piping was delivered. On April 10, Alterman and PEC installed temporary power and submeter for the construction trailers. On April 11, ACP poured concrete for the two aeration platforms and headworks slab. Then on April 17, Trihydro provided JRSA's memorandum to the District and Inframark on the comparisons between VTSCADA and Ignition SCADA software, as part of RFI-04.