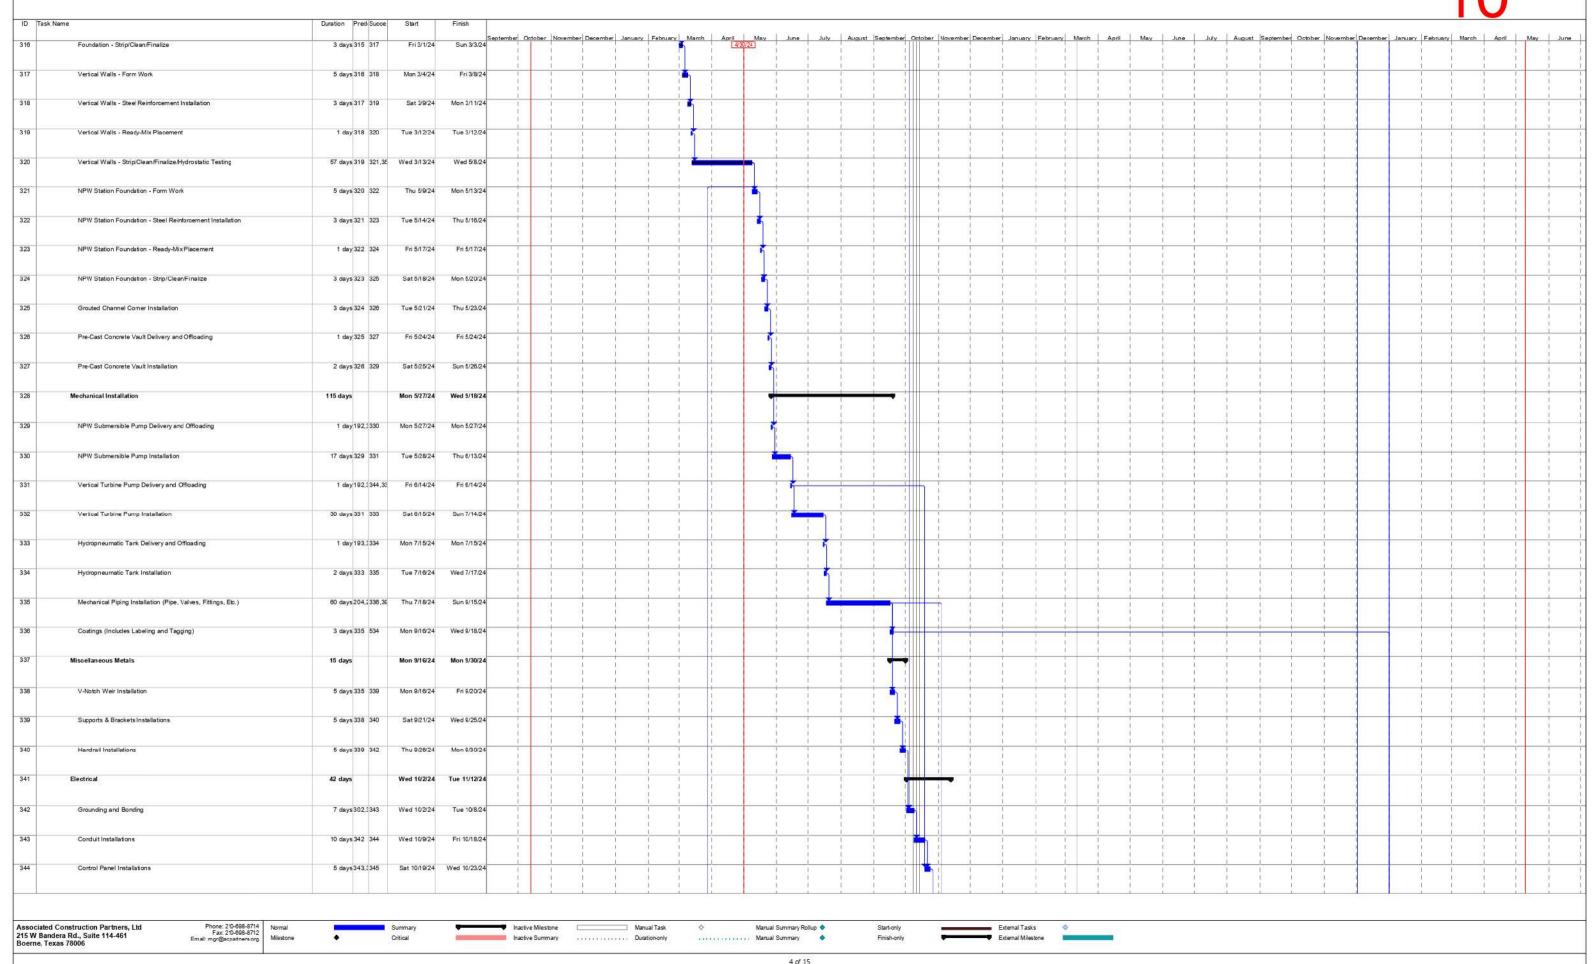

WWTP Construction Services – Trihydro has been reviewing construction submittals from Associated Construction Partners (ACP). On March 29, Trihydro reviewed pay application #5 from ACP and recommended payment. Trihydro reviewed and responded to RFI-07 regarding the psi ranges for the non-potable water pressure switches. On April 1, ACP poured concrete for the four west aeration interior columns and the aeration retaining wall.

On April 2, ACP began excavation for the clarifier. April 8, PVC piping was delivered. On April 10, Alterman and PEC installed temporary power and submeter for the construction trailers. On April 11, ACP poured concrete for the two aeration platforms and headworks slab. Then on April 17, Trihydro provided JRSA's memorandum to the District and Inframark on the comparisons between VTSCADA and Ignition SCADA software, as part of RFI-04.

On April 18, ACP poured the headworks channels and top slab and on April 19, one 40-foot length Conex box was delivered and ACP began work on the aeration drop box. Finally, over the next several weeks, ACP will be working on the aeration drop box and clarifier, hydrostatic testing the chlorine contact and effluent transfer basins, and installing temporary bypassing for the existing eight-inch effluent pump discharge line that leads to the effluent tanks and the eight-inch effluent gravity line that leads to the upper pond.