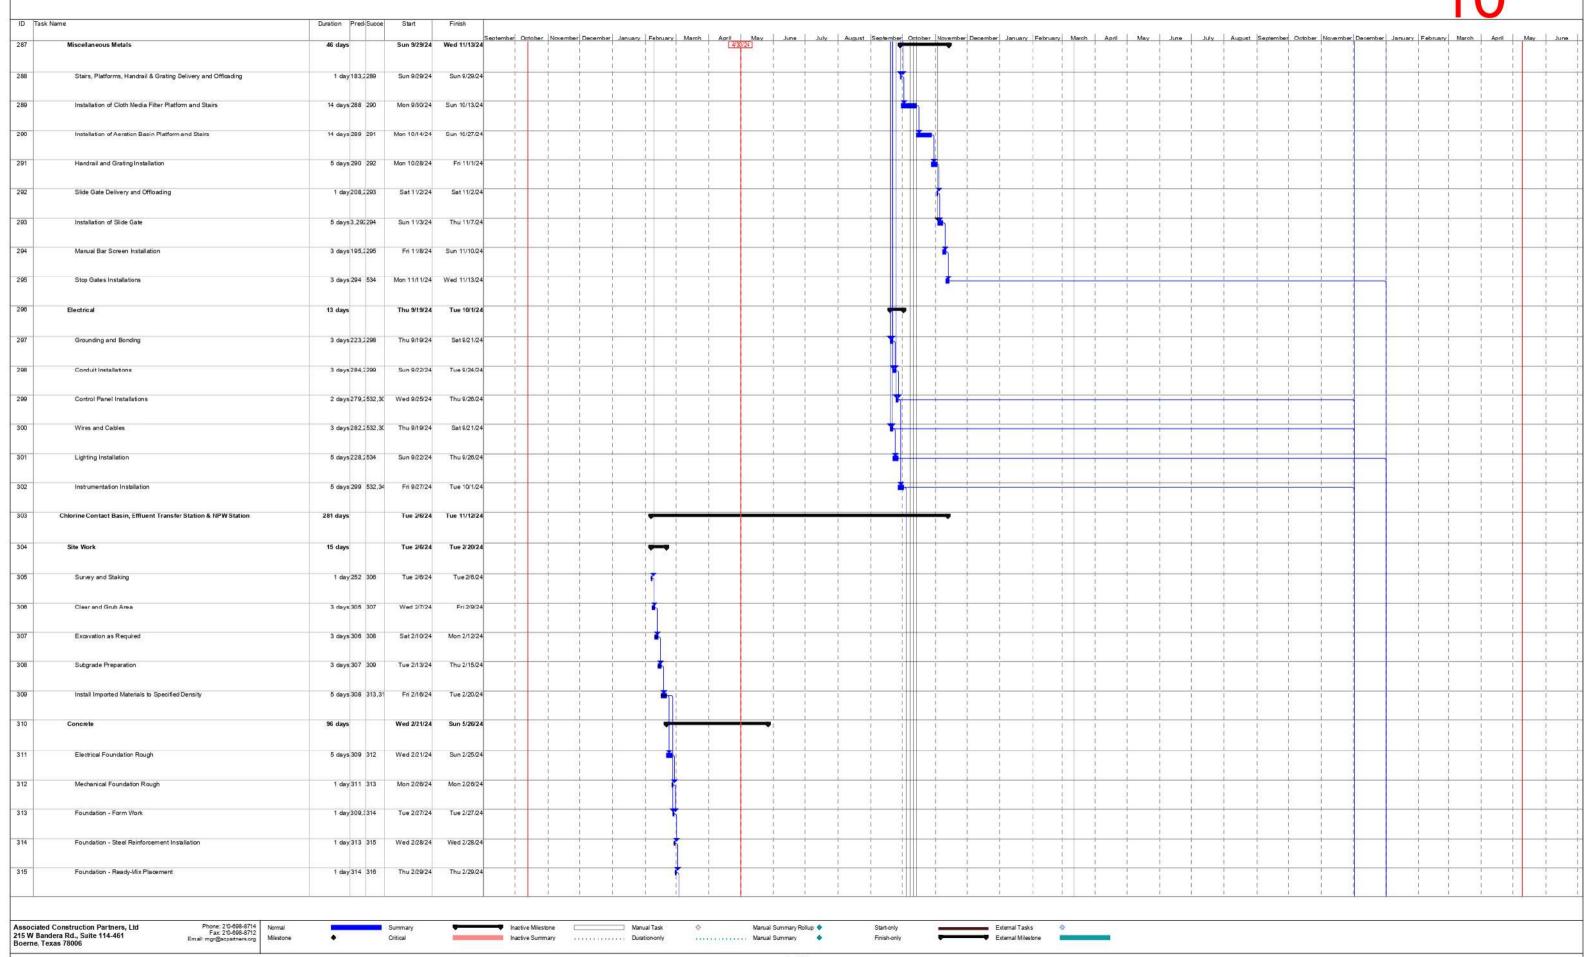

WWTP Construction Services – Trihydro has been reviewing construction submittals from Associated Construction Partners (ACP). On March 29, Trihydro reviewed pay application #5 from ACP and recommended payment. Trihydro reviewed and responded to RFI-07 regarding the psi ranges for the non-potable water pressure switches. On April 1, ACP poured concrete for the four west aeration interior columns and the aeration retaining wall.

On April 2, ACP began excavation for the clarifier. April 8, PVC piping was delivered. On April 10, Alterman and PEC installed temporary power and submeter for the construction trailers. On April 11, ACP poured concrete for the two aeration platforms and headworks slab. Then on April 17, Trihydro provided JRSA's memorandum to the District and Inframark on the comparisons between VTSCADA and Ignition SCADA software, as part of RFI-04.

On April 18, ACP poured the headworks channels and top slab and on April 19, one 40-foot length Conex box was delivered and ACP began work on the aeration drop box. Finally, over the next several weeks, ACP will be working on the aeration drop box and clarifier, hydrostatic testing the chlorine contact and effluent transfer basins, and installing temporary bypassing for the existing eight-inch effluent pump discharge line that leads to the effluent tanks and the eight-inch effluent gravity line that leads to the upper pond.

Water System Improvements – The scope of these future bond projects is defined in the Water Master Plan, developed as part of the Water System Analysis project. The Water Master Plan provided recommendations for replacing the Augusta Standpipe and renovating the Augusta Pump Station to

address immediate concerns and deficiencies in the system. Additional projects to address aging infrastructure, fire flow availability and operation issues included: rehabilitating the Augusta Elevated Storage Tank (EST); installed a 6-inch water line from Nicklaus Drive to Champions Circle; installing a PRV assembly; replacing 2-inch water lines with 8-inch water lines at Lakeland Circle and Lakehead Circle; and installing 6-inch waterlines along Valley Hill Drive and Valley Hill Lane to reallocate 35 Living Unit Equivalence (LUE) to the lower pressure plane. A minimal amount of funding will be available from Bond money due to final project costs of the WWTP and Water System Improvements.