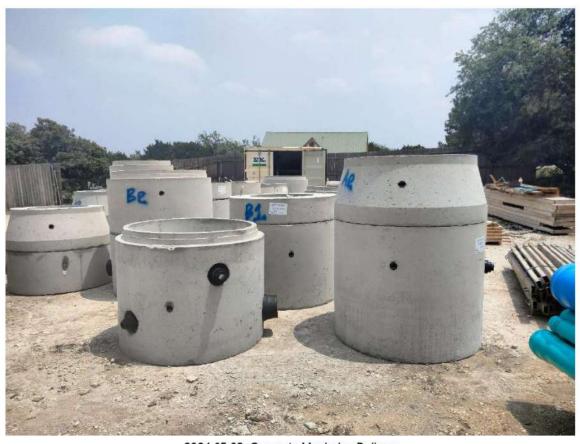

WWTP Construction Services – Trihydro has been reviewing construction submittals from Associated Construction Partners (ACP). On March 29, Trihydro reviewed pay application #5 from ACP and recommended payment. Trihydro reviewed and responded to RFI-07 regarding the psi ranges for the non-potable water pressure switches. On April 1, ACP poured concrete for the four west aeration interior columns and the aeration retaining wall.

On April 2, ACP began excavation for the clarifier. April 8, PVC piping was delivered. On April 10, Alterman and PEC installed temporary power and submeter for the construction trailers. On April 11, ACP poured concrete for the two aeration platforms and headworks slab. Then on April 17, Trihydro provided JRSA's memorandum to the District and Inframark on the comparisons between VTSCADA and Ignition SCADA software, as part of RFI-04.