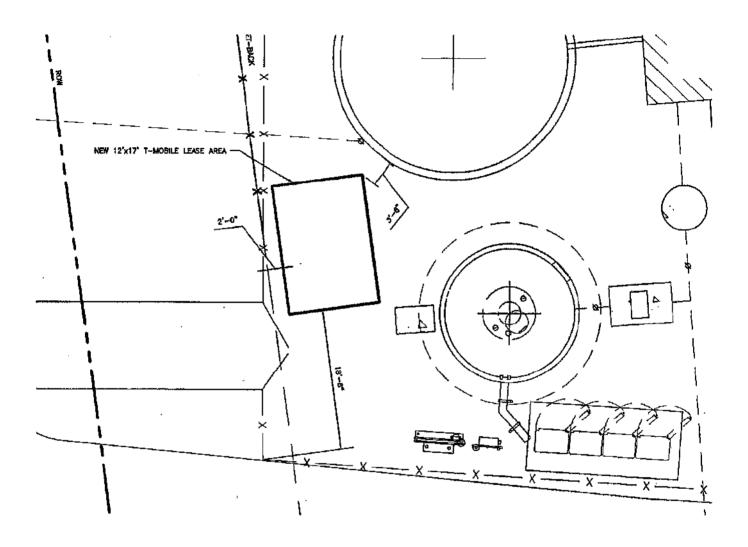

Name:

Jason Hamm

Title:

Director of Operations & Engineering

Date:

7

# EXHIBIT A Legal Description

The Property is legally described as follows:

1.043 acres, out of the Reserve Water Storage Area, Point Venture Section Three-2, according to the map recorded in Volume 61, Page 78 of the Map Records of Travis County, Texas and being the same land more particularly described in that certain Warranty Deed dated October 5, 1979, from Mitchell Development Corporation of the Southwest to Travis County Water Control and Improvement District – Point Venture, recorded in Volume 6762, Page 871 of the Deed Records of Travis County, Texas.

# EXHIBIT B

The location of the Premises within the Property (together with access and utilities) is more particularly described and depicted as follows:



<sup>\*\*</sup>Utility routing will be determined during site walk with engineering.

Market: AU

# EXHIBIT B (Page 2 of 2)

The location of the Premises within the Property (together with access and utilities) is more particularly described and depicted as follows:



<sup>\*\*</sup>Utility routing will be determined during site walk with engineering.

# EXHIBIT C

# Memorandum of Lease

MEMORANDUM OF LEASE

Assessor's Parcel Number: 152934

Between Travis County Water Control and Improvement District - Point Venture ("Landlord") and T-Mobile West Corporation ("Tenant")

A Tower Lease with Option (the "Lease") by and between Travis County Water Control and Improvement District - Point , a(n) Texas conservation and reclamation district ("Landlord") and T-Mobile West Corporation, a Delawa