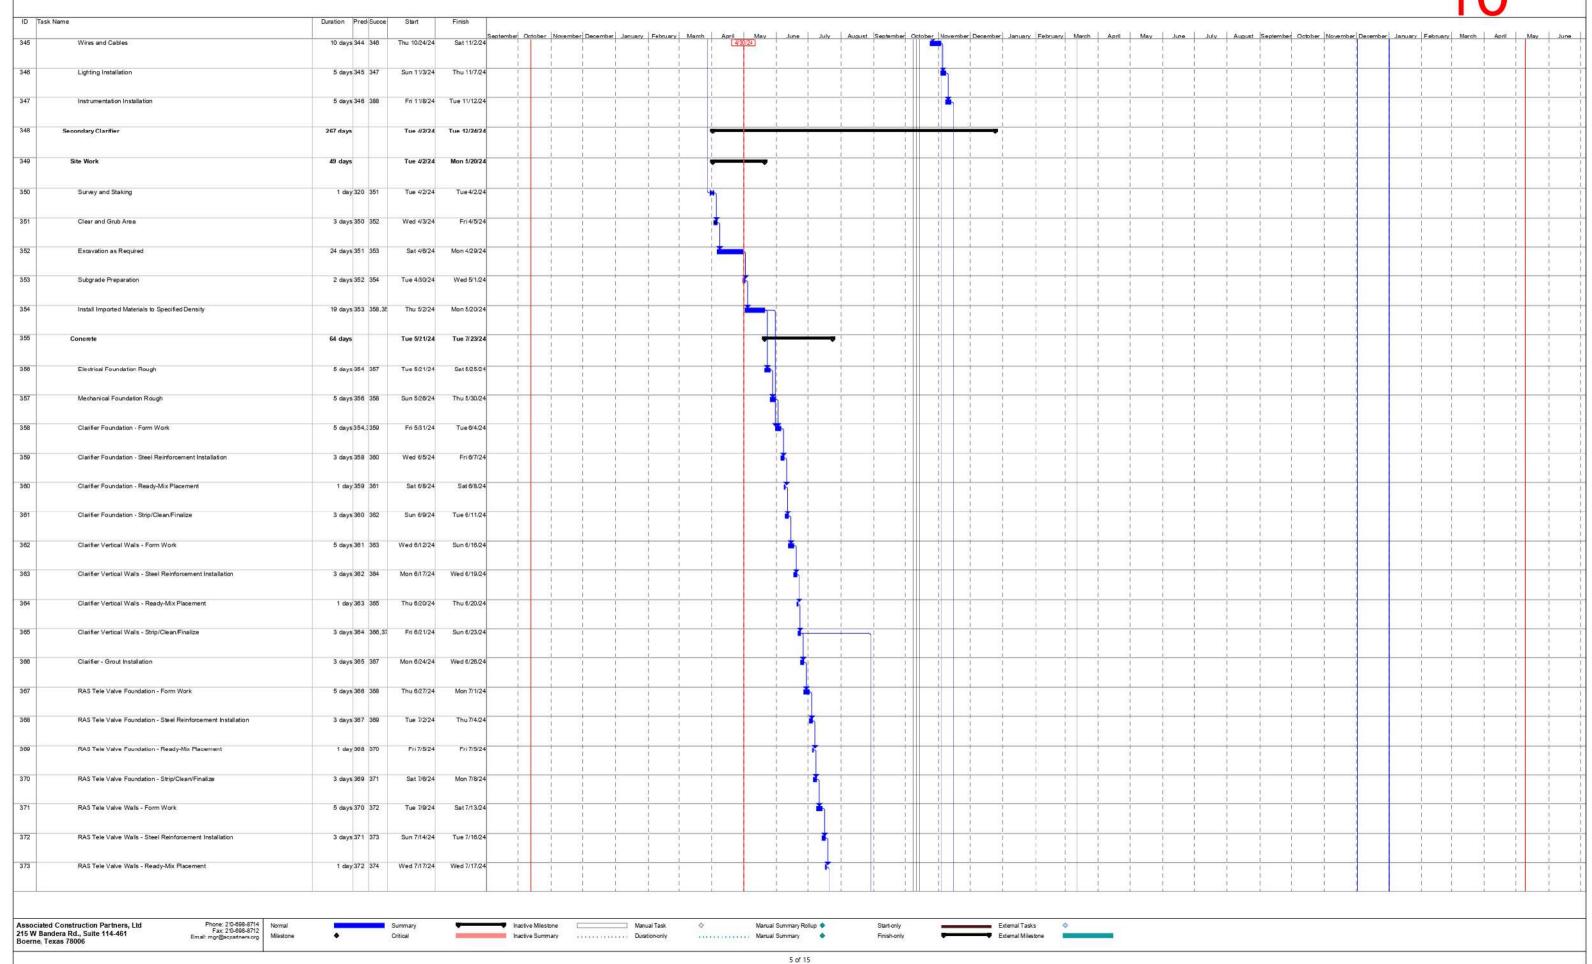

WWTP Construction Services – Trihydro has been reviewing construction submittals from Associated Construction Partners (ACP). On March 29, Trihydro reviewed pay application #5 from ACP and recommended payment. Trihydro reviewed and responded to RFI-07 regarding the psi ranges for the non-potable water pressure switches. On April 1, ACP poured concrete for the four west aeration interior columns and the aeration retaining wall.

On April 2, ACP began excavation for the clarifier. April 8, PVC piping was delivered. On April 10, Alterman and PEC installed temporary power and submeter for the construction trailers. On April 11, ACP poured concrete for the two aeration platforms and headworks slab. Then on April 17, Trihydro provided JRSA's memorandum to the District and Inframark on the comparisons between VTSCADA and Ignition SCADA software, as part of RFI-04.

On April 18, ACP poured the headworks channels and top slab and on April 19, one 40-foot length Conex box was delivered and ACP began work on the aeration drop box. Finally, over the next several weeks, ACP will be working on the aeration drop box and clarifier, hydrostatic testing the chlorine contact and effluent transfer basins, and installing temporary bypassing for the existing eight-inch effluent pump discharge line that leads to the effluent tanks and the eight-inch effluent gravity line that leads to the upper pond.