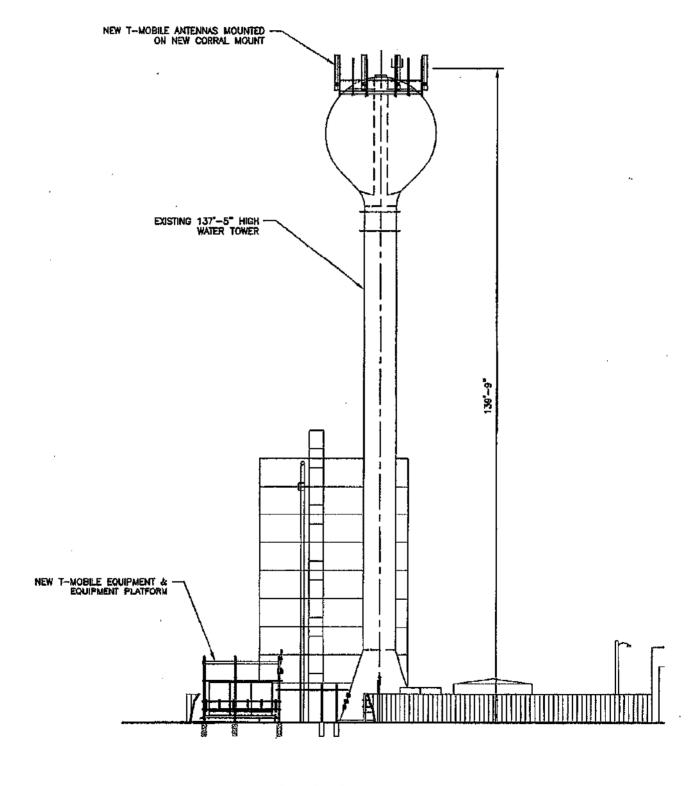

olume 61, Page 78 of the Map Records of Travis County, Texas and being the same land more particularly described in that certain Warranty Deed dated October 5, 1979, from Mitchell Development Corporation of the Southwest to Travis County Water Control and Improvement District – Point Venture, recorded in Volume 6762, Page 871 of the Deed Records of Travis County, Texas.

# EXHIBIT B

The location of the Premises within the Property (together with access and utilities) is more particularly described and depicted as follows:



<sup>\*\*</sup>Utility routing will be determined during site walk with engineering.

Market: AU

# EXHIBIT B (Page 2 of 2)

The location of the Premises within the Property (together with access and utilities) is more particularly described and depicted as follows:



<sup>\*\*</sup>Utility routing will be determined during site walk with engineering.

# EXHIBIT C

# Memorandum of Lease

MEMORANDUM OF LEASE

Assessor's Parcel Number: 152934

Between Travis County Water Control and Improvement District - Point Venture ("Landlord") and T-Mobile West Corporation ("Tenant")

A Tower Lease with Option (the "Lease") by and between Travis County Water Control and Improvement District - Point , a(n) Texas conservation and reclamation district ("Landlord") and T-Mobile West Corporation, a Delaware corporation Venture ("Tenant") was made regarding a portion of the following property:

See Attached Exhibit "A" incorporated herein for all purposes

The Option is for a term of twelve (12) months after the Effective Date of the Lease (as defined under the Lease).