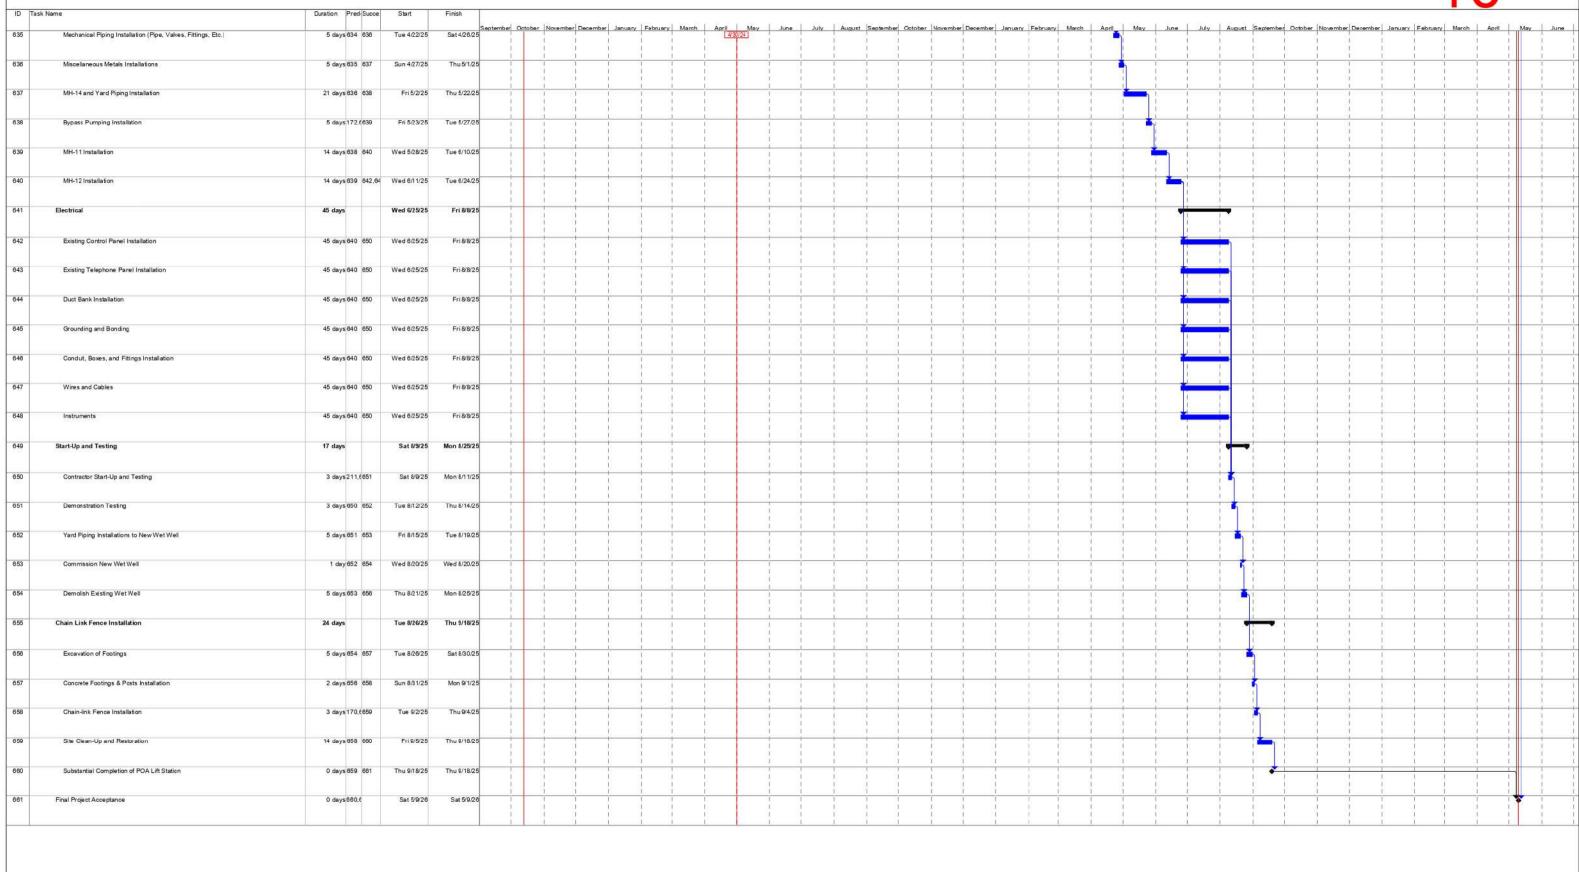

WWTP Construction Services – Trihydro has been reviewing construction submittals from Associated Construction Partners (ACP). On March 29, Trihydro reviewed pay application #5 from ACP and recommended payment. Trihydro reviewed and responded to RFI-07 regarding the psi ranges for the non-potable water pressure switches. On April 1, ACP poured concrete for the four west aeration interior columns and the aeration retaining wall.

On April 2, ACP began excavation for the clarifier. April 8, PVC piping was delivered. On April 10, Alterman and PEC installed temporary power and submeter for the construction trailers. On April 11, ACP poured concrete for the two aeration platforms and headworks slab. Then on April 17, Trihydro provided JRSA's memorandum to the District and Inframark on the comparisons between VTSCADA and Ignition SCADA software, as part of RFI-04.

On April 18, ACP poured the headworks channels and top slab and on April 19, one 40-foot length Conex box was delivered and ACP began work on the aeration drop box. Finally, over the next several weeks, ACP will be working on the aeration drop box and clarifier, hydrostatic testing the chlorine contact and effluent transfer basins, and installing temporary bypassing for the existing eight-inch effluent pump discharge line that leads to the effluent tanks and the eight-inch effluent gravity line that leads to the upper pond.