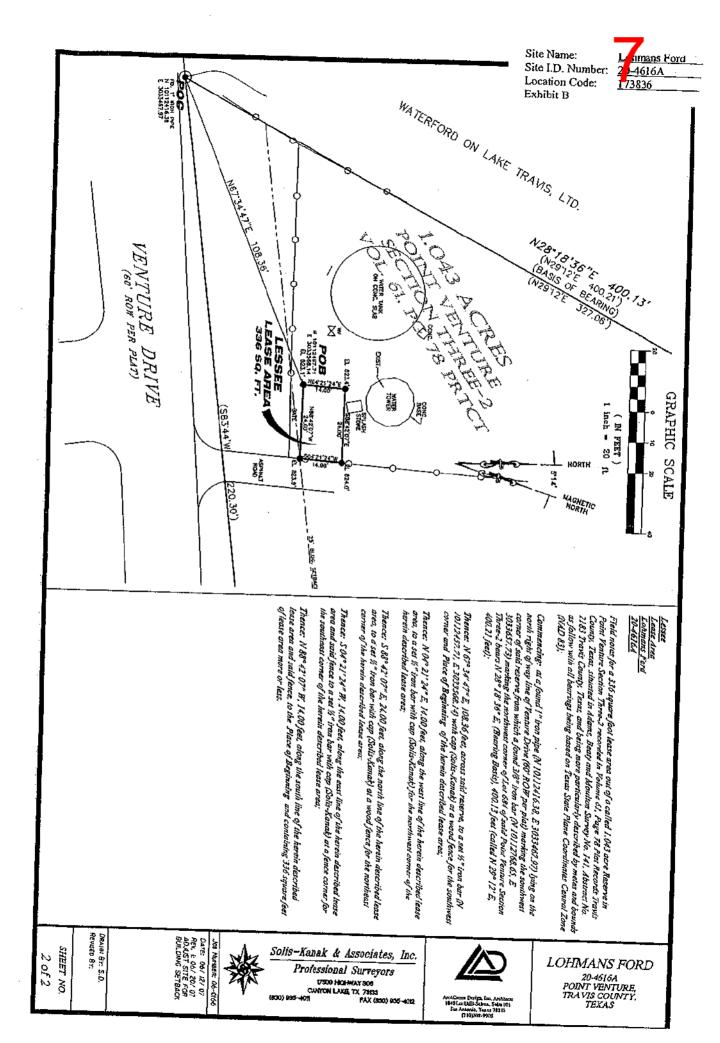

e: S 04° 21' 24" W, 14.00 feet, along the east line of the herein described lease area and said fence to a set ½" iron bar with cap (Solis-Kanak) at a fence corner for the southeast corner of the herein described lease area;

Thence: N 88° 42' 07" W, 14.00 feet, along the south line of the herein described lease area and said fence, to the Place of Beginning and containing 336 square feet of lease area more or less.

Clinton L. Kanak, R.P.L.S.

Registered Professional Land Surveyor, No. 4499

Date: June 12, 2007

Rev Date: June 20, 2007 Adjusted Site for Bldg Setback

G:\Jobs2006\06-0166\Lease Area.doc

CLINTON L. KANAK

Site Name: Lohmans Ford
Site I.D. Number: 20-4616A
Location Code: 173836
Exhibit B

Exhibit B

Survey

Follows this cover page.

Dallas\_1\4587094\4 44308-248 7/5/2007







# memorandum

To: Travis County W.C.&I.D. Point Venture Board

From: David Vargas, P.E. – Trihydro

Date: May 23, 2024

Re: May Board Meeting – Engineer's Report

The intent of this memorandum is to provide the status of various projects and studies that Trihydro is currently working on for the District. Updates to this memorandum subsequent to submittal for the board packet will be provided at the board meeting.

# I. Water System

A. Surface Water Treatment Plant

No current engineering issues to report.

B. Distribution and Storage

As a follow up on the fire hydrant installation and gate valve replacements at the intersection of Lakeland Drive and Lakepoint Circle, Inframark installed the concrete collars around each valve box lid, painted the lids blue, and re-installed the blue r