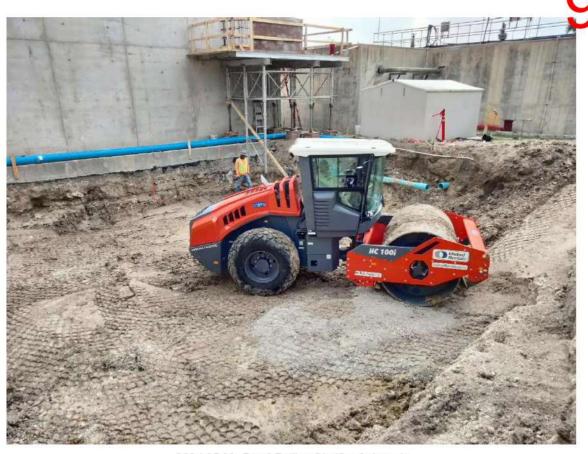

On April 2, ACP began excavation for the clarifier. April 8, PVC piping was delivered. On April 10, Alterman and PEC installed temporary power and submeter for the construction trailers. On April 11, ACP poured concrete for the two aeration platforms and headworks slab. Then on April 17, Trihydro provided JRSA's memorandum to the District and Inframark on the comparisons between VTSCADA and Ignition SCADA software, as part of RFI-04.