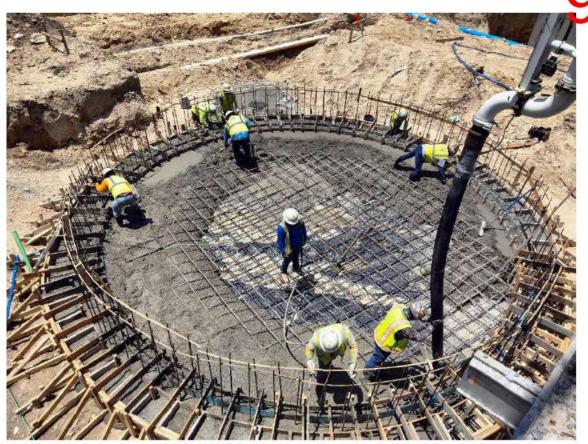

WWTP Construction Services – Trihydro has been reviewing construction submittals from Associated Construction Partners (ACP). On March 29, Trihydro reviewed pay application #5 from ACP and recommended payment. Trihydro reviewed and responded to RFI-07 regarding the psi ranges for the non-potable water pressure switches. On April 1, ACP poured concrete for the four west aeration interior columns and the aeration retaining wall.

On April 2, ACP began excavation for the clarifier. April 8, PVC piping was delivered. On April 10, Alterman and PEC installed temporary power and submeter for the construction trailers. On April 11, ACP poured concrete for the two aeration platforms and headworks slab. Then on April 17, Trihydro provided JRSA's memorandum to the District and Inframark on the comparisons between VTSCADA and Ignition SCADA software, as part of RFI-04.

On April 18, ACP poured the headworks channels and top slab and on April 19, one 40-foot length Conex box was delivered and ACP began work on the aeration drop box. Finally, over the next several weeks, ACP will be working on the aeration drop box and clarifier, hydrostatic testing the chlorine contact and effluent transfer basins, and installing temporary bypassing for the existing eight-inch effluent pump discharge line that leads to the effluent tanks and the eight-inch effluent gravity line that leads to the upper pond.