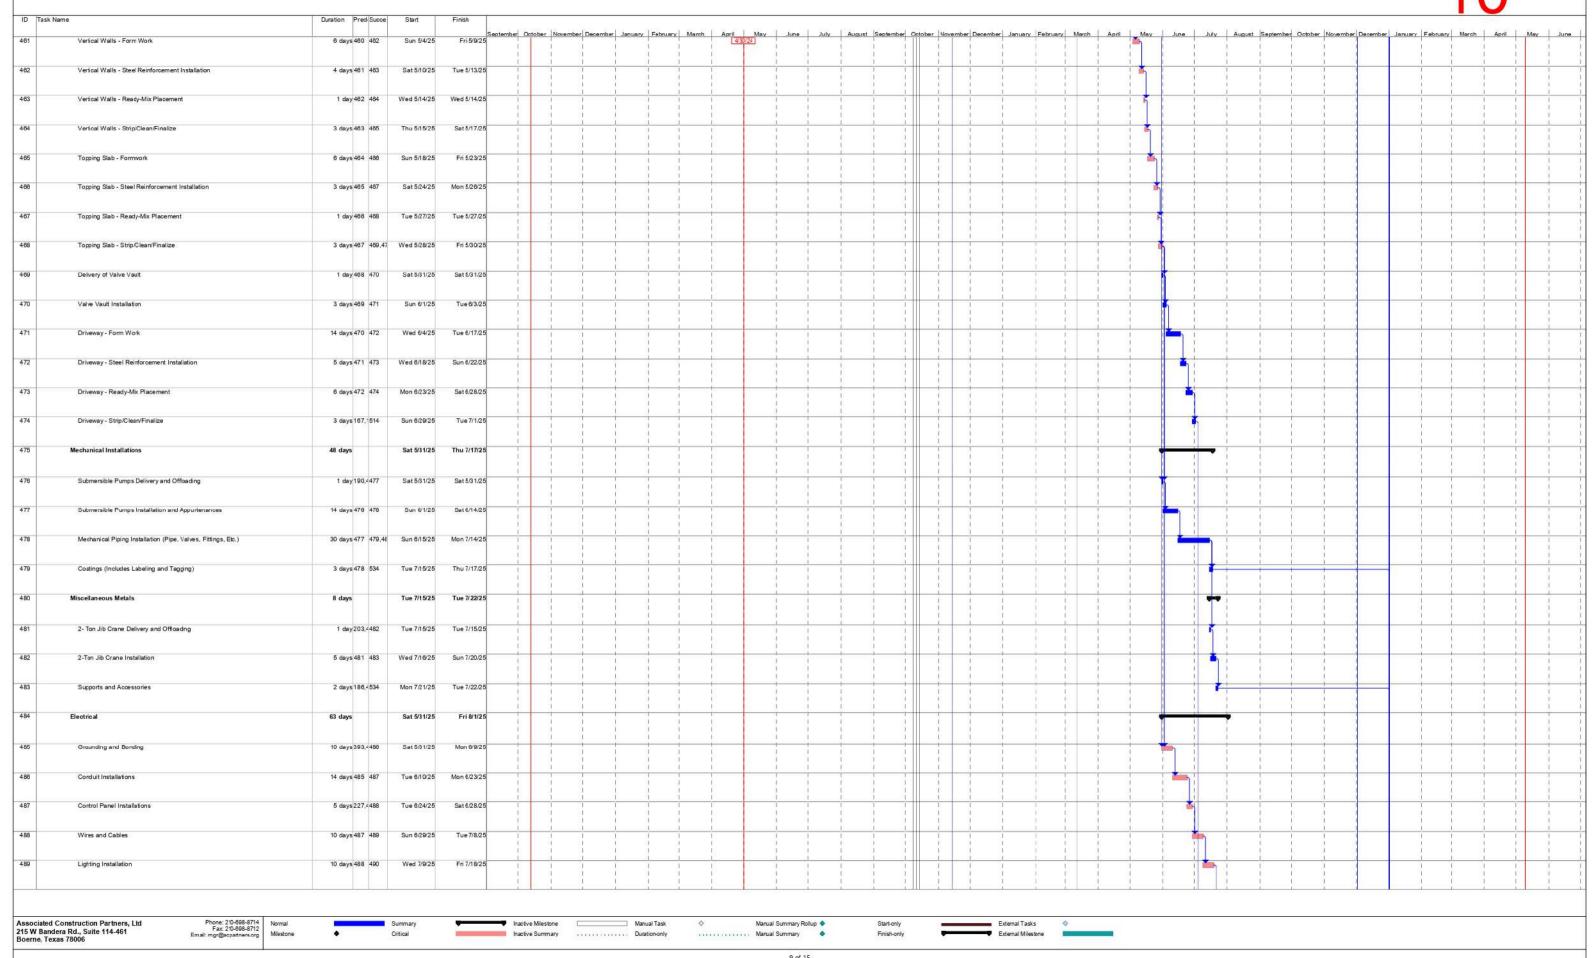

# 11. PROPOSED BOND PROJECTS IN DISTRICT AND DISCUSSION OF BOND RELATED PROJECTS AND ISSUANCE OF CONTRACT AGREEMENTS.

Mr. Vargas updated the Directors on the bond related projects and contracts. The Bond Program currently has two active projects which are the Wastewater Treatment Plant (WWTP) Construction Services and the Water System Analysis.

Water System Analysis – Trihydro had no updates to report.

a. Amendment #1 to Bond Program Management Agreement

Director Webber made a motion to approve Amendment #1 to Extend the Completion Date to December 31, 2026 for the Bond Program Management Agreement. The motion was seconded by Director Villemarette and unanimously approved.

Water System Improvements – The scope of these future bond projects is defined in the Water Master Plan, developed as part of the Water System Analysis project. The Water Master Plan provided recommendations for replacing the Augusta Standpipe and renovating the Augusta Pump Station to

address immediate concerns and deficiencies in the system. Additional projects to address aging infrastructure, fire flow availability and operation issues included: rehabilitating the Augusta Elevated Storage Tank (EST); installed a 6-inch water line from Nicklaus Drive to Champions Circle; installing a PRV assembly; replacing 2-inch water lines with 8-inch water lines at Lakeland Circle and Lakehead Circle; and installing 6-inch waterlines along Valley Hill Drive and Valley Hill Lane to reallocate 35 Living Unit Equivalence (LUE) to the lower pressure plane. A minimal amount of funding will be available from Bond money due to final project costs of the WWTP and Water System Improvements.