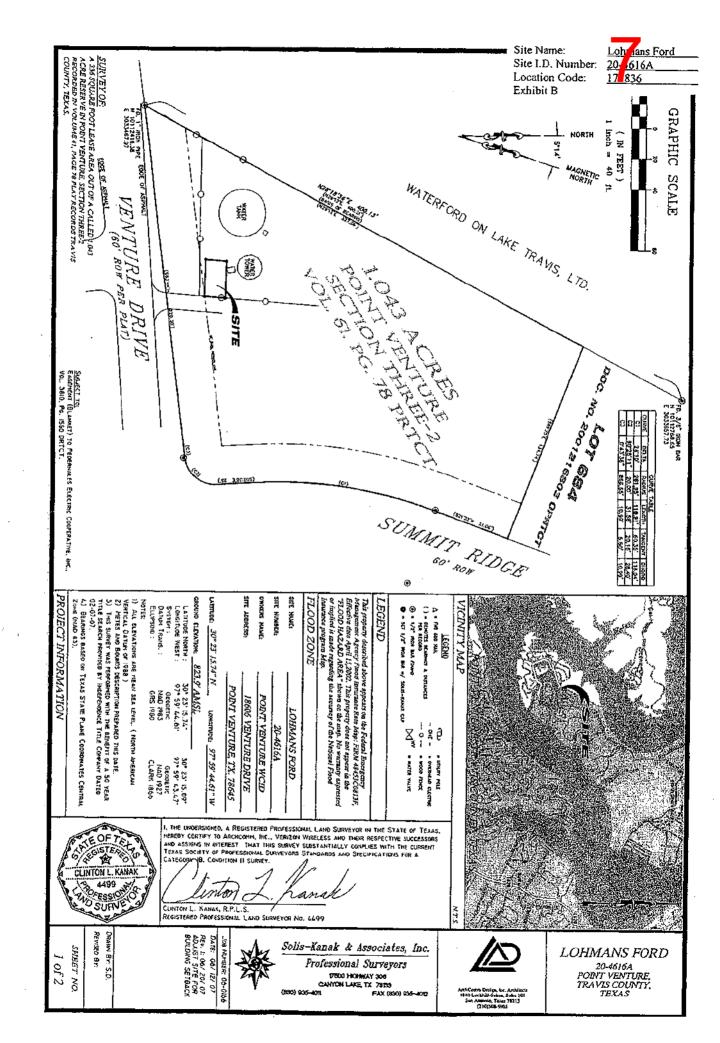

n described lease area;

Thence: S 04° 21' 24" W, 14.00 feet, along the east line of the herein described lease area and said fence to a set ½" iron bar with cap (Solis-Kanak) at a fence corner for the southeast corner of the herein described lease area;

**Thence:** N 88° 42' 07" W, 14.00 feet, along the south line of the herein described lease area and said fence, to the **Place of Beginning** and containing 336 square feet of lease area more or less.

Clinton L. Kanak, R.P.L.S.

Registered Professional Land Surveyor, No. 4499

Date: June 12, 2007

Rev Date: June 20, 2007 Adjusted Site for Bldg Setback

G:\Jobs2006\06-0166\Lease Area.doc

CLINTON L. KANAK

Site Name: Lohmans Ford
Site I.D. Number: 20-4616A Location Code: Exhibit B 173836

# Exhibit B

# Survey

Follows this cover page.





# ORIGINAL

# TOWER LEASE WITH OPTION

THIS TOWER LEASE WITH OPTION (this "Lease") is by and between Travis County Water Control and Improvement District - Point Venture , a(n) Texas conservation and reclamation district ("Landlord") and T-Mobile West Corporation, a Delaware corporation ("Tenant").

#### 1. Option to Lease.

- (a) In consideration of the payment of One Thousand Five Hundred and no/100 dollars (\$1,500.00) (the "Option Fee") by Tenant to Landlord, Landlord hereby grants to Tenant an option to lease a portion of the real property described in the attached Exhibit A (the "Property"), together with the right to use the tower located thereon ("Tower"), on the terms and conditions set forth herein (the "Option"). The Option shall be for an initial term of twelve (12) months,