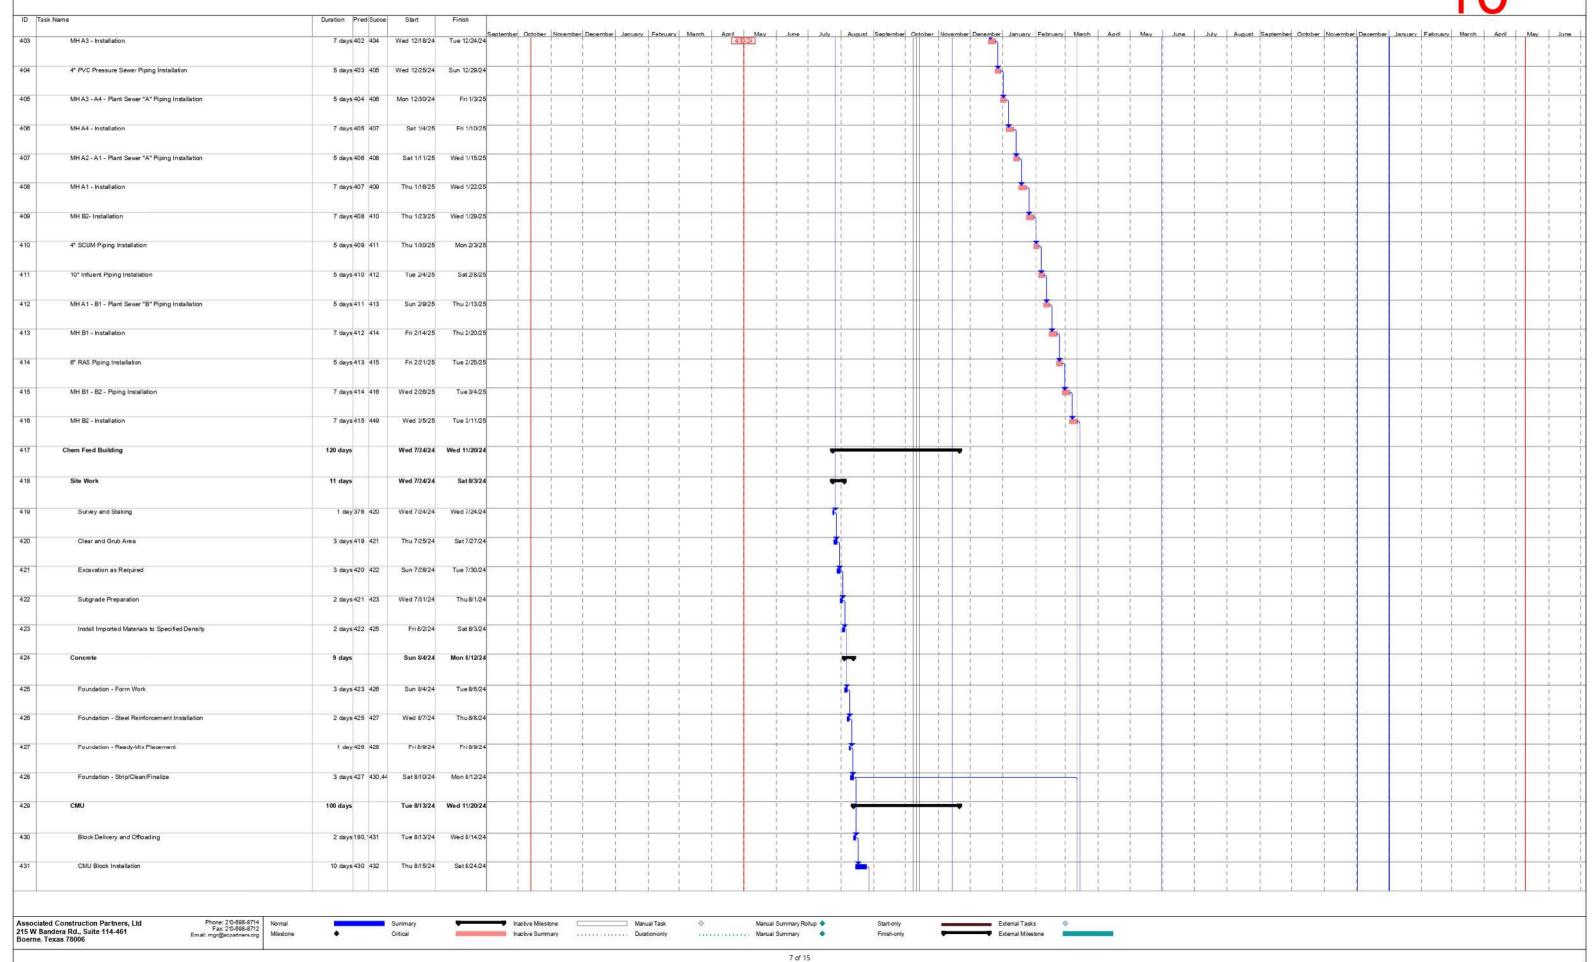

WWTP Construction Services – Trihydro has been reviewing construction submittals from Associated Construction Partners (ACP). On March 29, Trihydro reviewed pay application #5 from ACP and recommended payment. Trihydro reviewed and responded to RFI-07 regarding the psi ranges for the non-potable water pressure switches. On April 1, ACP poured concrete for the four west aeration interior columns and the aeration retaining wall.

On April 2, ACP began excavation for the clarifier. April 8, PVC piping was delivered. On April 10, Alterman and PEC installed temporary power and submeter for the construction trailers. On April 11, ACP poured concrete for the two aeration platforms and headworks slab. Then on April 17, Trihydro provided JRSA's memorandum to the District and Inframark on the comparisons between VTSCADA and Ignition SCADA software, as part of RFI-04.

On April 18, ACP poured the headworks channels and top slab and on April 19, one 40-foot length Conex box was delivered and ACP began work on the aeration drop box. Finally, over the next several weeks, ACP will be working on the aeration drop box and clarifier, hydrostatic testing the chlorine contact and effluent transfer basins, and installing temporary bypassing for the existing eight-inch effluent pump discharge line that leads to the effluent tanks and the eight-inch effluent gravity line that leads to the upper pond.

Water System Improvements – The scope of these future bond projects is defined in the Water Master Plan, developed as part of the Water System Analysis project. The Water Master Plan provided recommendations for replacing the Augusta Standpipe and renovating the Augusta Pump Station to

address immediate concerns and deficiencies in the system. Additional projects to address aging infrastructure, fire flow availability and operation issues included: rehabilitating the Augusta Elevated Storage Tank (EST); installed a 6-inch water line from Nicklaus Drive to Champions Circle; installing a PRV assembly; replacing 2-inch water lines with 8-inch water lines at Lakeland Circle and Lakehead Circle; and installing 6-inch waterlines along Valley Hill Drive and Valley Hill Lane to reallocate 35 Living Unit Equivalence (LUE) to the lower pressure plane. A minimal amount of funding will be available from Bond money due to final project costs of the WWTP and Water System Improvements.