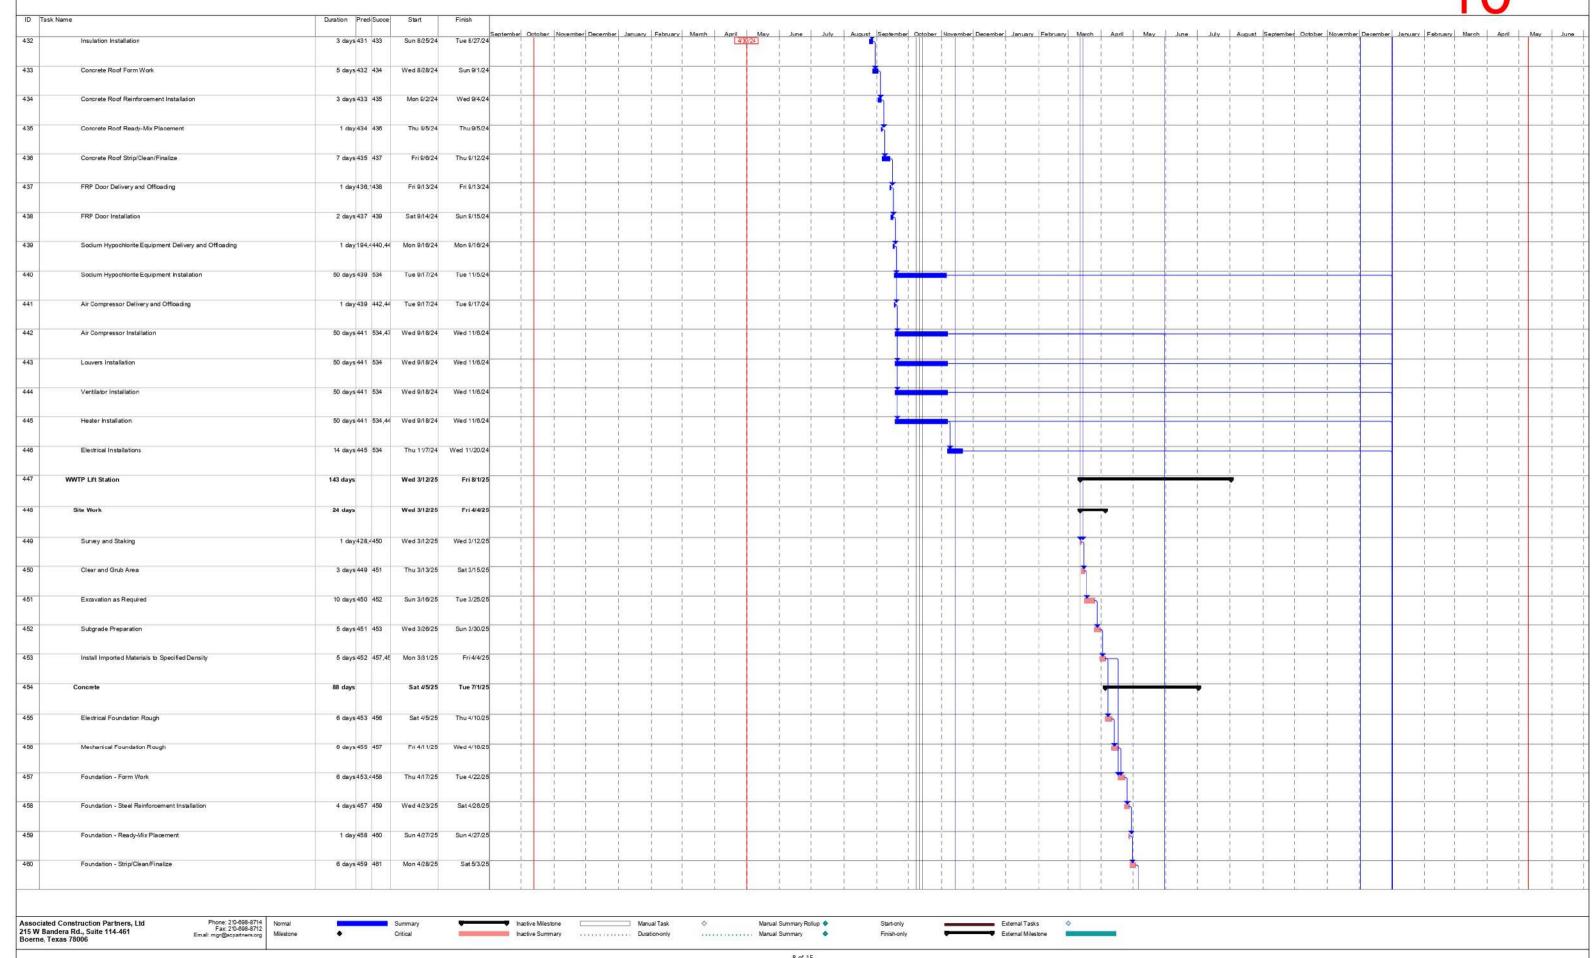

# 10. ENGINEER'S REPORT - TRIHYDRO CORPORATION.

Mr. David Vargas of Trihydro then presented the engineer's report for April.

No current engineering issues were reported for the Surface Water Treatment Plant, Wastewater System, or Reclaimed Water System.

Water System – Trihydro observed the fire hydrant installation and gate valve replacements at the intersection of Lakeland Drive and Lakepoint Circle on April 15 and 16. Mr. Vargas stated that a blue pavement reflector still need to be added for the new hydrant and concrete collars for the valve box covers need to be installed.

WTP Generator Project – Holt-Cat gave an updated ship date of the Automatic Transfer Switch (ATS) as April 26. Holt-Cat will come to the district once the switch has arrived to perform a load test on the GenSet and perform other necessary tasks as part of the equipment start-up and commissioning.

FY 2024 General Engineering Services - Trihydro began drafting the wastewater permit renewal.

Director Webber made a motion to accept the engineer's report. The second was made by Director Villemarette and was unanimously approved.