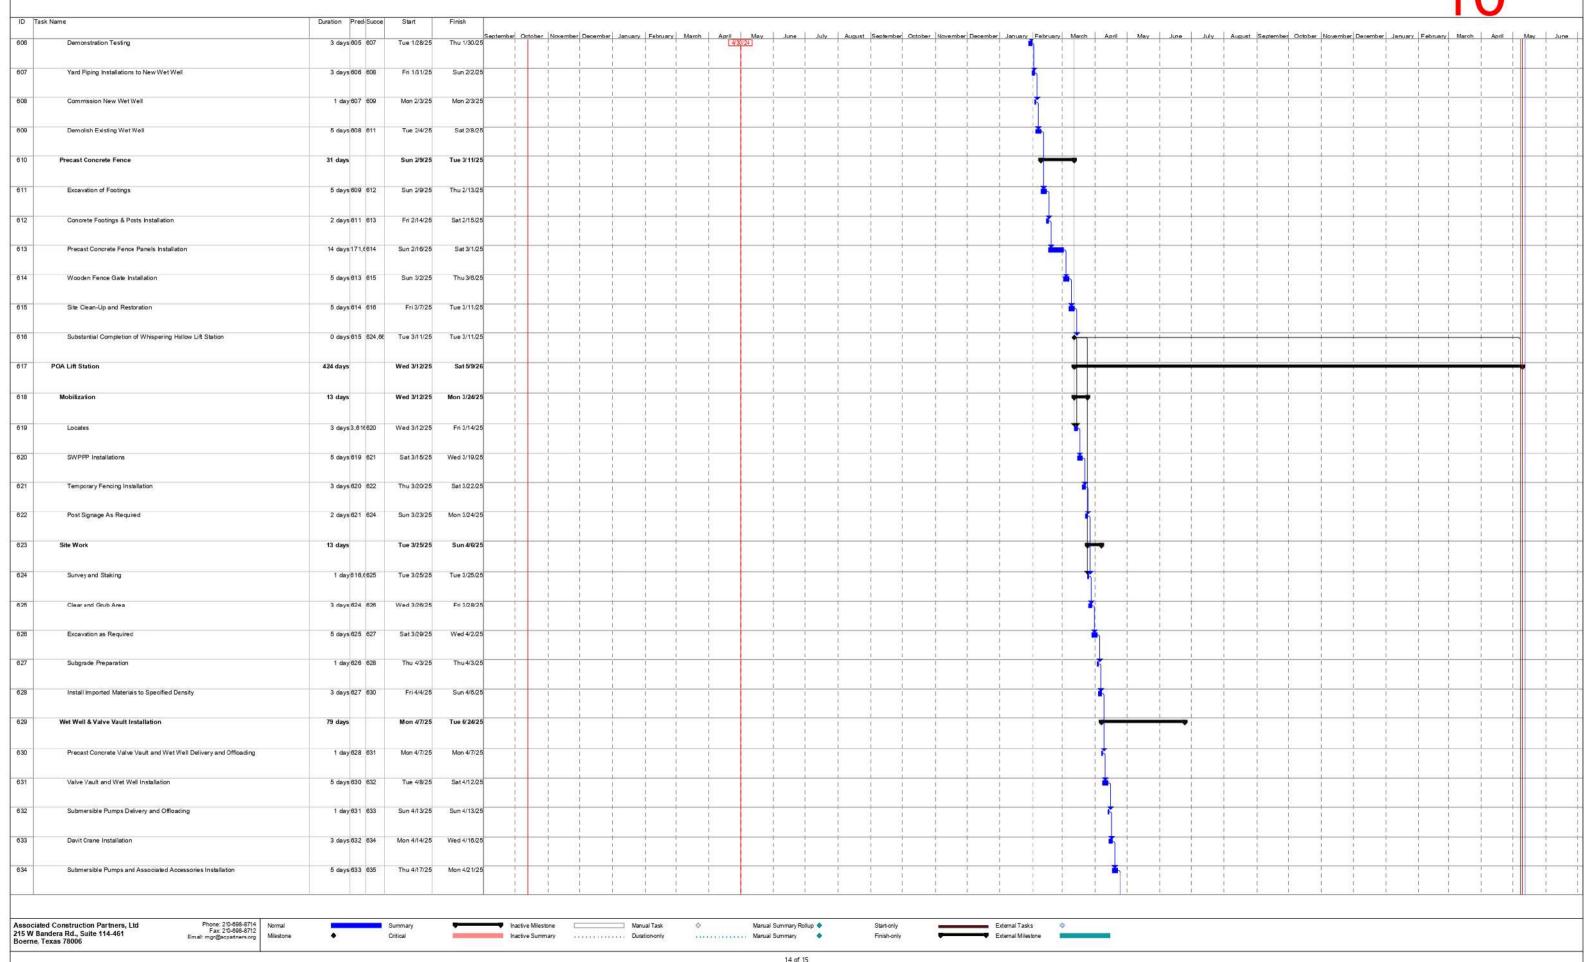

WWTP Construction Services – Trihydro has been reviewing construction submittals from Associated Construction Partners (ACP). On March 29, Trihydro reviewed pay application #5 from ACP and recommended payment. Trihydro reviewed and responded to RFI-07 regarding the psi ranges for the non-potable water pressure switches. On April 1, ACP poured concrete for the four west aeration interior columns and the aeration retaining wall.

On April 2, ACP began excavation for the clarifier. April 8, PVC piping was delivered. On April 10, Alterman and PEC installed temporary power and submeter for the construction trailers. On April 11, ACP poured concrete for the two aeration platforms and headworks slab. Then on April 17, Trihydro provided JRSA's memorandum to the District and Inframark on the comparisons between VTSCADA and Ignition SCADA software, as part of RFI-04.

On April 18, ACP poured the headworks channels and top slab and on April 19, one 40-foot length Conex box was delivered and ACP began work on the aeration drop box. Finally, over the next several weeks, ACP will be working on the aeration drop box and clarifier, hydrostatic testing the chlorine contact and effluent transfer basins, and installing temporary bypassing for the existing eight-inch effluent pump discharge line that leads to the effluent tanks and the eight-inch effluent gravity line that leads to the upper pond.