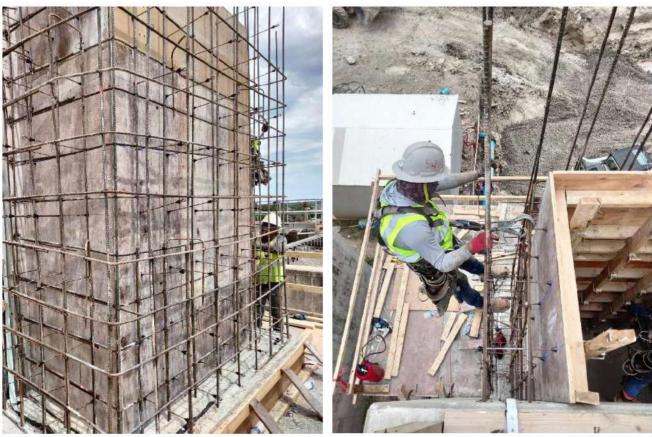

WWTP Construction Services – Trihydro has been reviewing construction submittals from Associated Construction Partners (ACP). On March 29, Trihydro reviewed pay application #5 from ACP and recommended payment. Trihydro reviewed and responded to RFI-07 regarding the psi ranges for the non-potable water pressure switches. On April 1, ACP poured concrete for the four west aeration interior columns and the aeration retaining wall.

On April 2, ACP began excavation for the clarifier. April 8, PVC piping was delivered. On April 10, Alterman and PEC installed temporary power and submeter for the construction trailers. On April 11, ACP poured concrete for the two aeration platforms and headworks slab. Then on April 17, Trihydro provided JRSA's memorandum to the District and Inframark on the comparisons between VTSCADA and Ignition SCADA software, as part of RFI-04.

On April 18, ACP poured the headworks channels and top slab and on April 19, one 40-foot length Conex box was delivered and ACP began work on the aeration drop box. Finally, over the next several weeks, ACP will be working on the aeration drop box and clarifier, hydrostatic testing the chlorine contact and effluent transfer basins, and installing temporary bypassing for the existing eight-inch effluent pump discharge line that leads to the effluent tanks and the eight-inch effluent gravity line that leads to the upper pond.