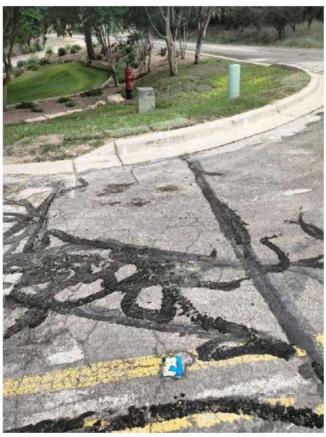

# 9. PAVING REPAIRS WITHIN THE DISTRICT.

Mrs. Cecala explained that Inframark had to cut pavement within the District to either add a water tap or make repairs. Because both cuts were large it is recommended to get them repaired as soon as possible. Two contractors submitted estimates.

Directors asked questions about whether each had performed work in the District. Since both have done previous road repairs with satisfactory results, Director Villemarette made a motion to accept the estimate from D&D Construction for \$3,850 with the condition that D&D Construction agree to a written one-year warranty for the repairs. If D&D would not warranty their work, to then offer the contract to Steven's Paving for a not-to-exceed amount of \$4,500. Director Webber seconded the motion. Motion unanimously approved.