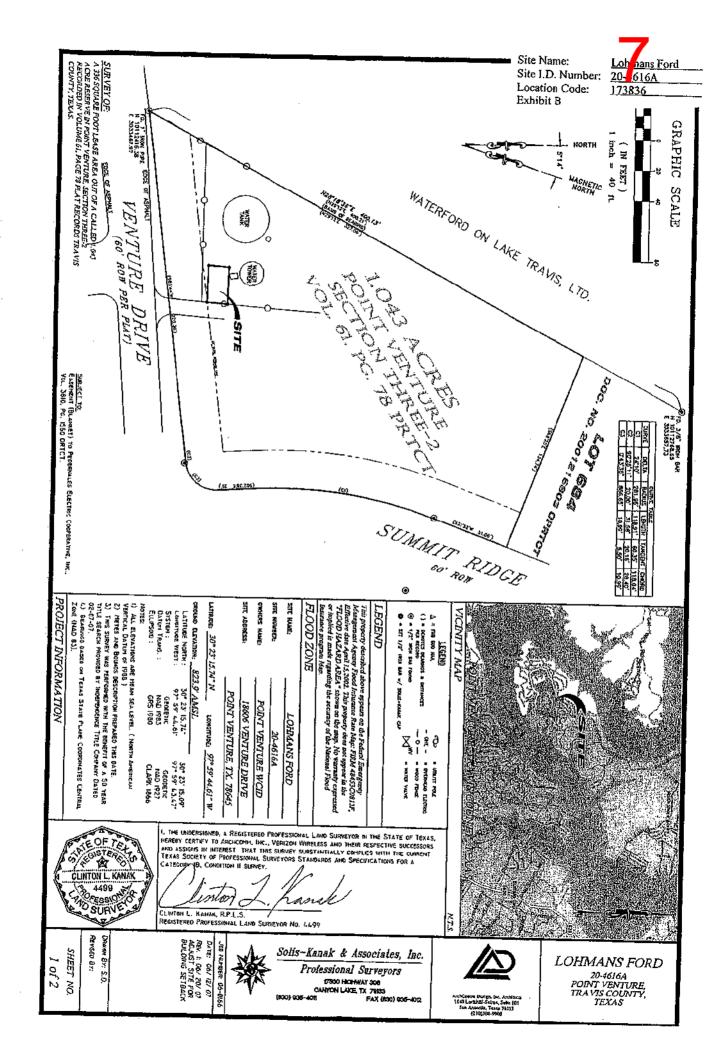

nce: S 04° 21' 24" W, 14.00 feet, along the east line of the herein described lease area and said fence to a set ½" iron bar with cap (Solis-Kanak) at a fence corner for the southeast corner of the herein described lease area;

Thence: N 88° 42' 07" W, 14.00 feet, along the south line of the herein described lease area and said fence, to the Place of Beginning and containing 336 square feet of lease area more or less.

Clinton L. Kanak, R.P.L.S.

Registered Professional Land Surveyor, No. 4499

Date: June 12, 2007

Rev Date: June 20, 2007 Adjusted Site for Bldg Setback

G:\Jobs2006\06-0166\Lease Area.doc

CLINTON L. KANAK

Site Name: Lohmans Ford
Site I.D. Number: 20-4616A
Location Code: 173836
Exhibit B

Exhibit B

Survey

Follows this cover page.

Dallas\_1\4587094\4 44308-248 7/5/2007







# memorandum

To: Travis County W.C.&I.D. Point Venture Board

From: David Vargas, P.E. – Trihydro

Date: May 23, 2024

Re: May Board Meeting – Engineer's Report

The intent of this memorandum is to provide the status of various projects and studies that Trihydro is currently working on for the District. Updates to this memorandum subsequent to submittal for the board packet will be provided at the board meeting.

# I. Water System

A. Surface Water Treatment Plant

No current engineering issues to report.

B. Distribution and Storage

As a follow up on the fire hydrant installation and gate valve replacements at the intersection of Lakeland Drive and Lakepoint Circle, Inframark installed the concrete collars around each valve box lid, painted the lids blue, and re-installed the blue