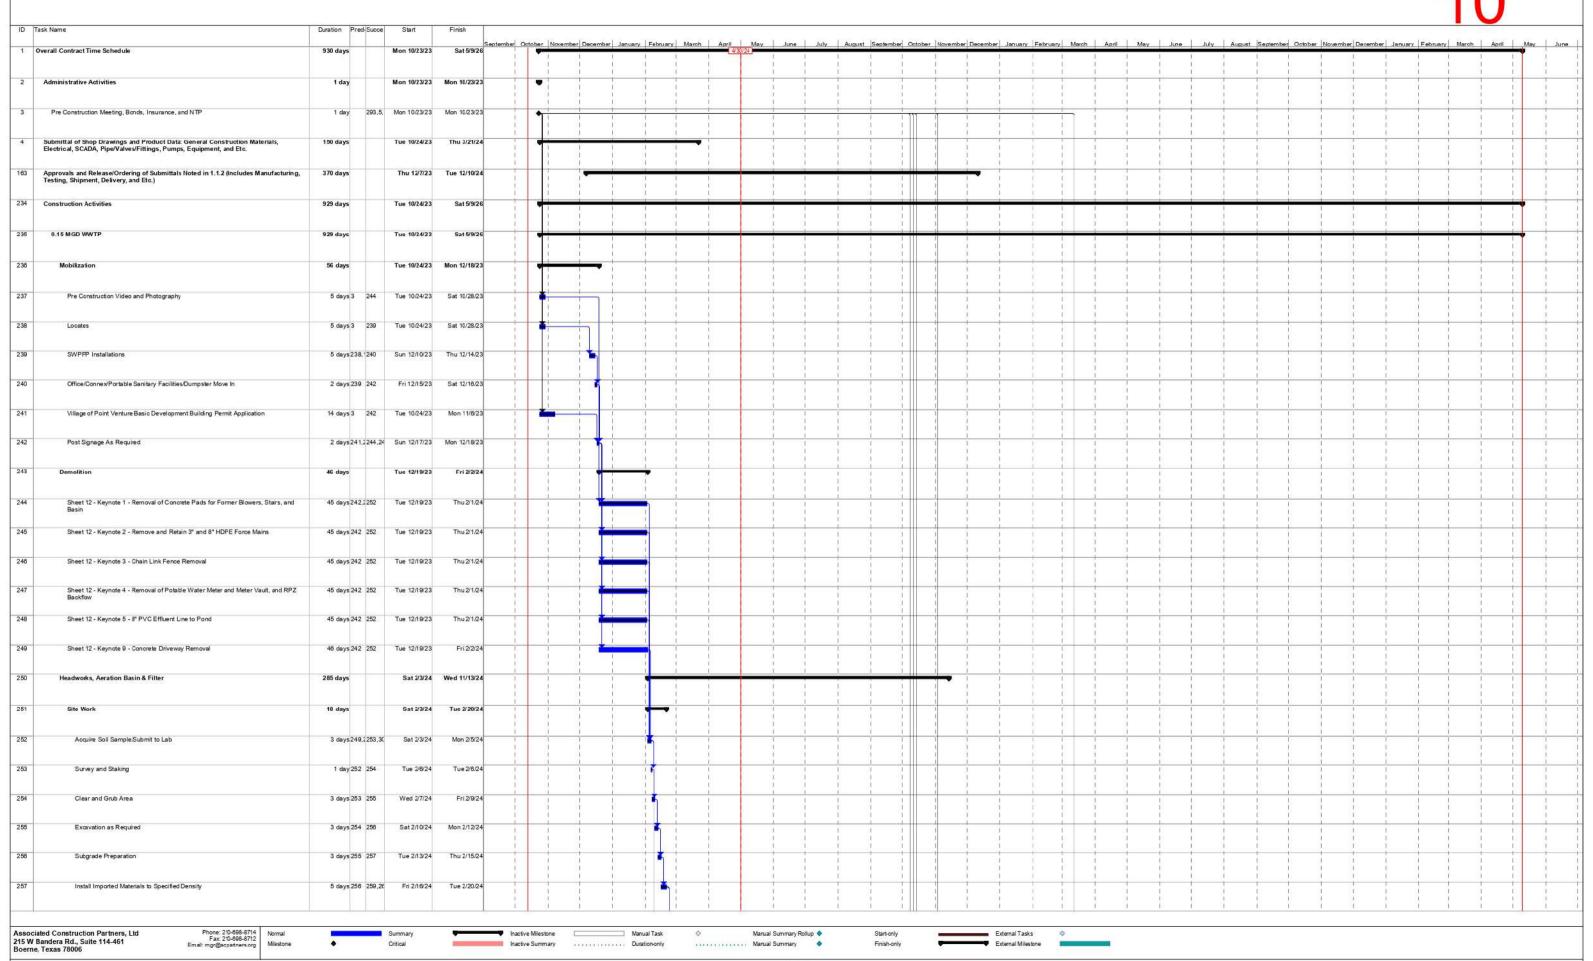

WWTP Construction Services – Trihydro has been reviewing construction submittals from Associated Construction Partners (ACP). On March 29, Trihydro reviewed pay application #5 from ACP and recommended payment. Trihydro reviewed and responded to RFI-07 regarding the psi ranges for the non-potable water pressure switches. On April 1, ACP poured concrete for the four west aeration interior columns and the aeration retaining wall.

On April 2, ACP began excavation for the clarifier. April 8, PVC piping was delivered. On April 10, Alterman and PEC installed temporary power and submeter for the construction trailers. On April 11, ACP poured concrete for the two aeration platforms and headworks slab. Then on April 17, Trihydro provided JRSA's memorandum to the District and Inframark on the comparisons between VTSCADA and Ignition SCADA software, as part of RFI-04.

On April 18, ACP poured the headworks channels and top slab and on April 19, one 40-foot length Conex box was delivered and ACP began work on the aeration drop box. Finally, over the next several weeks, ACP will be working on the aeration drop box and clarifier, hydrostatic testing the chlorine contact and effluent transfer basins, and installing temporary bypassing for the existing eight-inch effluent pump discharge line that leads to the effluent tanks and the eight-inch effluent gravity line that leads to the upper pond.