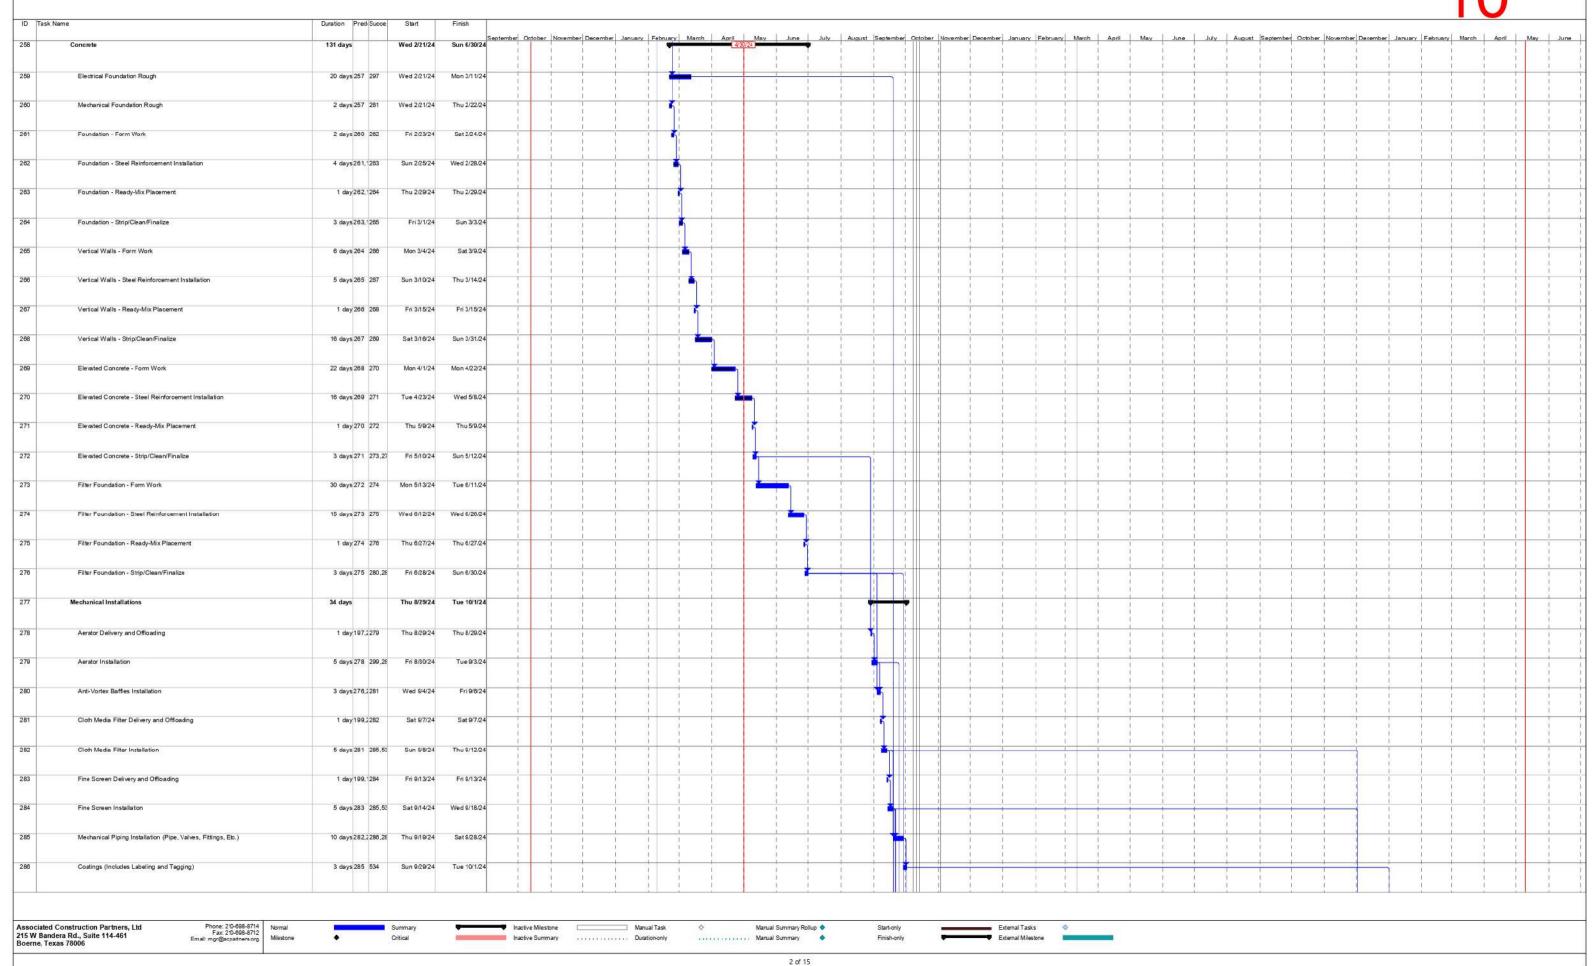

WWTP Construction Services – Trihydro has been reviewing construction submittals from Associated Construction Partners (ACP). On March 29, Trihydro reviewed pay application #5 from ACP and recommended payment. Trihydro reviewed and responded to RFI-07 regarding the psi ranges for the non-potable water pressure switches. On April 1, ACP poured concrete for the four west aeration interior columns and the aeration retaining wall.

On April 2, ACP began excavation for the clarifier. April 8, PVC piping was delivered. On April 10, Alterman and PEC installed temporary power and submeter for the construction trailers. On April 11, ACP poured concrete for the two aeration platforms and headworks slab. Then on April 17, Trihydro provided JRSA's memorandum to the District and Inframark on the comparisons between VTSCADA and Ignition SCADA software, as part of RFI-04.

The Board discussed which SCADA software should be installed at the new WWTP. After the discussion, Director Villemarette made a motion to stay with the original choice of VTSCADA. Director Webber seconded the motion which was unanimously approved.

On April 18, ACP poured the headworks channels and top slab and on April 19, one 40-foot length Conex box was delivered and ACP began work on the aeration drop box. Finally, over the next several weeks, ACP will be working on the aeration drop box and clarifier, hydrostatic testing the chlorine contact and effluent transfer basins, and installing temporary bypassing for the existing eight-inch effluent pump discharge line that leads to the effluent tanks and the eight-inch effluent gravity line that leads to the upper pond.

# 12. <u>APPROVAL OF CONSTRUCTION PLANS AND PAY ESTIMATES, CHANGE ORDERS AND ACCEPTANCES OF COMPLETION WITH RESPECT TO CONSTRUCTION CONTRACTS.</u>

Director Webber made a motion to approve Pay Application #5 to Associate Construction Partners for \$866,444.41. Director Villemarette seconded the motion which was approved unanimously.