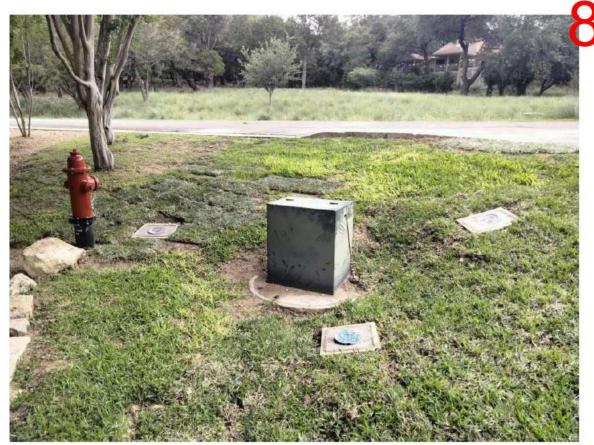

Water System – Trihydro observed the fire hydrant installation and gate valve replacements at the intersection of Lakeland Drive and Lakepoint Circle on April 15 and 16. Mr. Vargas stated that a blue pavement reflector still need to be added for the new hydrant and concrete collars for the valve box covers need to be installed.

The hydrant at 18501 Lakeland Drive was replaced and isolation valves installed on April 15. The hydrant at 18601 Champions Circle was scheduled to be installed along with isolation valves on April 25. Two more hydrants on Champions Circle will be installed in mid to late May.