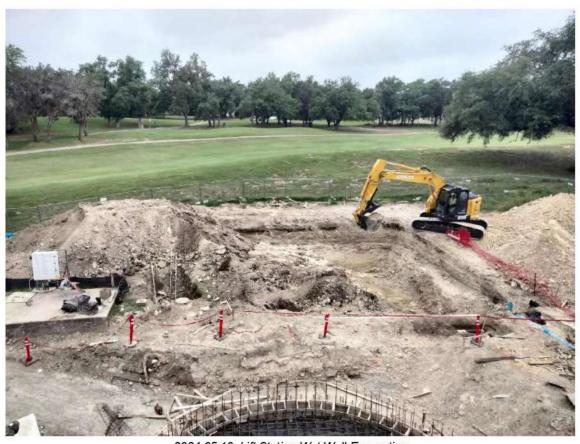

WWTP Construction Services – Trihydro has been reviewing construction submittals from Associated Construction Partners (ACP). On March 29, Trihydro reviewed pay application #5 from ACP and recommended payment. Trihydro reviewed and responded to RFI-07 regarding the psi ranges for the non-potable water pressure switches. On April 1, ACP poured concrete for the four west aeration interior columns and the aeration retaining wall.

On April 2, ACP began excavation for the clarifier. April 8, PVC piping was delivered. On April 10, Alterman and PEC installed temporary power and submeter for the construction trailers. On April 11, ACP poured concrete for the two aeration platforms and headworks slab. Then on April 17, Trihydro provided JRSA's memorandum to the District and Inframark on the comparisons between VTSCADA and Ignition SCADA software, as part of RFI-04.

On April 18, ACP poured the headworks channels and top slab and on April 19, one 40-foot length Conex box was delivered and ACP began work on the aeration drop box. Finally, over the next several weeks, ACP will be working on the aeration drop box and clarifier, hydrostatic testing the chlorine contact and effluent transfer basins, and installing temporary bypassing for the existing eight-inch effluent pump discharge line that leads to the effluent tanks and the eight-inch effluent gravity line that leads to the upper pond.