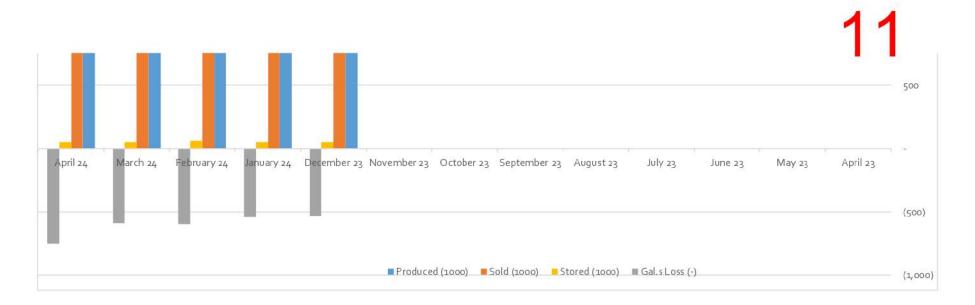

23    |            |                     |                    |             |                  |                   |                |                 |
| July 23      |            |                     |                    |             |                  |                   |                |                 |
| June 23      |            |                     |                    |             |                  |                   |                |                 |
| May 23       |            |                     | ·                  |             |                  |                   |                |                 |
| April 23     |            |                     |                    |             |                  |                   |                |                 |





| Month        | Read Date  | Connection<br>Total | Produced<br>(1000) | Sold (1000) | Stored<br>(1000) | Flushing/<br>Leaks | Gal.s Loss (-) | Accounted For % |
|--------------|------------|---------------------|--------------------|-------------|------------------|--------------------|----------------|-----------------|
| April 24     | 4/19/2024  | 533                 | 3,665              | 2,245       | 280              | 375                | (765)          | 79.1%           |
| March 24     | 3/22/2024  | 532                 | 3,928              | 2,364       | 280              | 300                | (984)          | 74.9%           |
| February 24  | 2/20/2024  | 532                 | 2,900              | 2,037       | 280              | 100                | (483)          | 83.3%