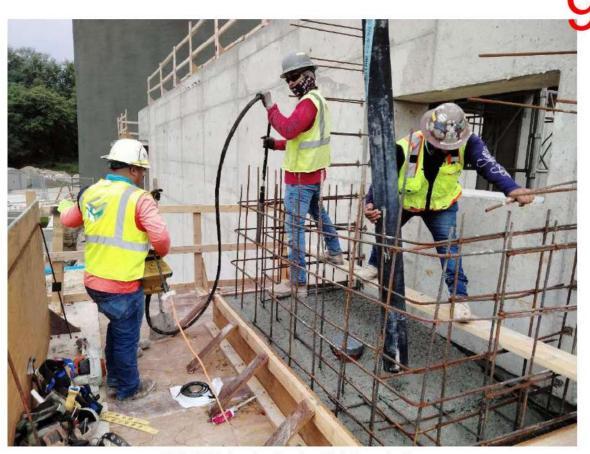

WWTP Construction Services – Trihydro has been reviewing construction submittals from Associated Construction Partners (ACP). On March 29, Trihydro reviewed pay application #5 from ACP and recommended payment. Trihydro reviewed and responded to RFI-07 regarding the psi ranges for the non-potable water pressure switches. On April 1, ACP poured concrete for the four west aeration interior columns and the aeration retaining wall.