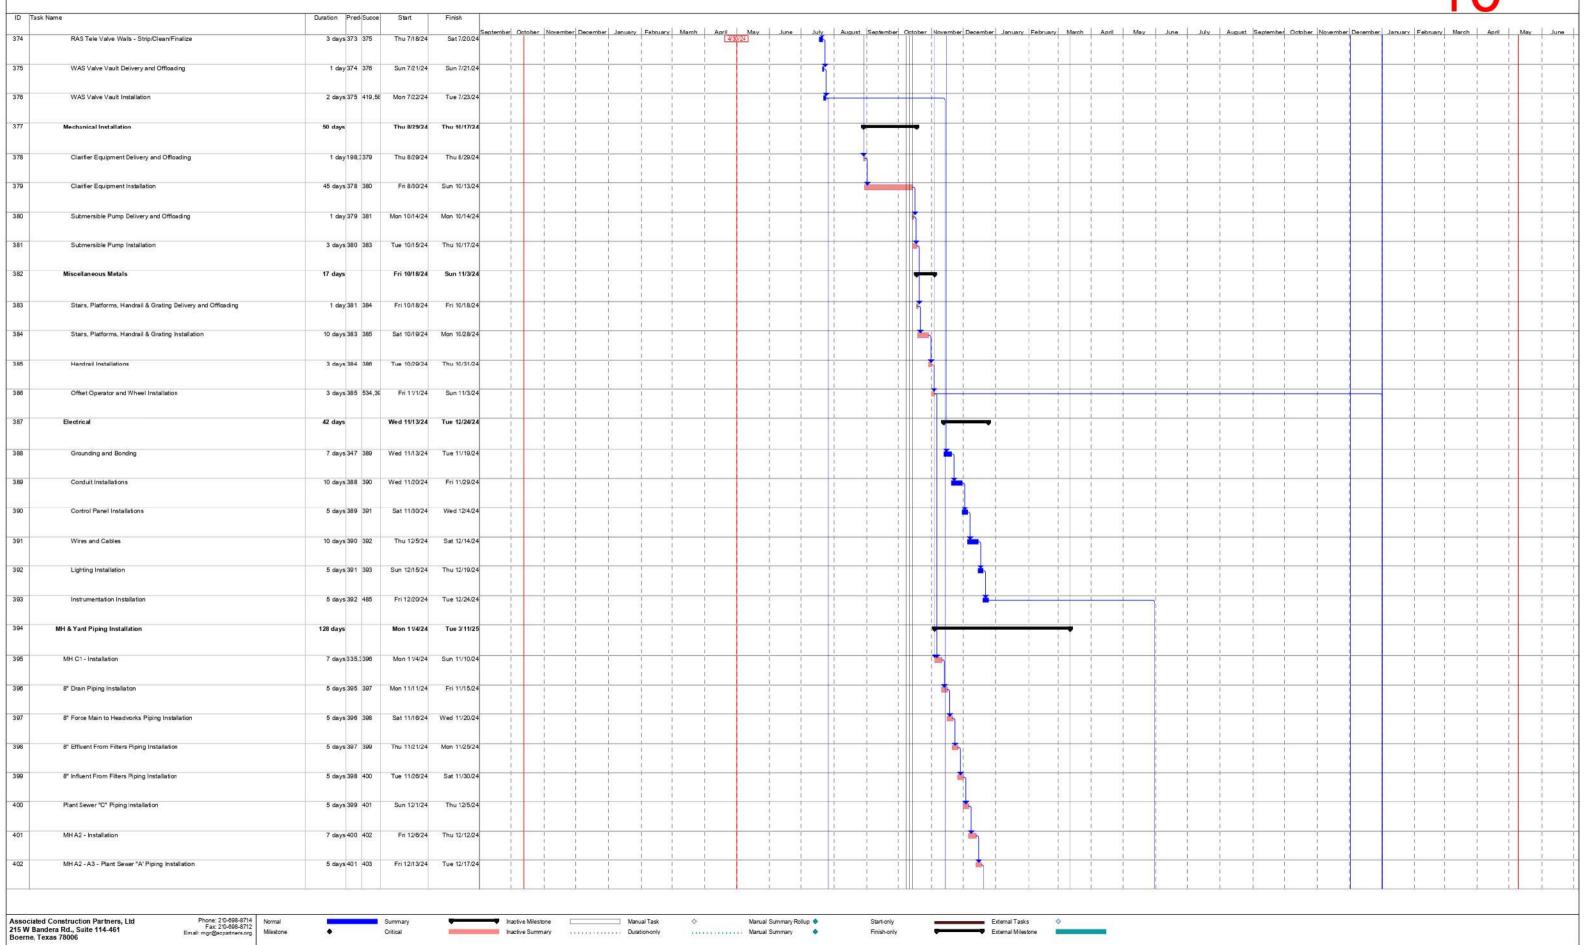

WWTP Construction Services – Trihydro has been reviewing construction submittals from Associated Construction Partners (ACP). On March 29, Trihydro reviewed pay application #5 from ACP and recommended payment. Trihydro reviewed and responded to RFI-07 regarding the psi ranges for the non-potable water pressure switches. On April 1, ACP poured concrete for the four west aeration interior columns and the aeration retaining wall.

On April 2, ACP began excavation for the clarifier. April 8, PVC piping was delivered. On April 10, Alterman and PEC installed temporary power and submeter for the construction trailers. On April 11, ACP poured concrete for the two aeration platforms and headworks slab. Then on April 17, Trihydro provided JRSA's memorandum to the District and Inframark on the comparisons between VTSCADA and Ignition SCADA software, as part of RFI-04.

The Board discussed which SCADA software should be installed at the new WWTP. After the discussion, Director Villemarette made a motion to stay with the original choice of VTSCADA. Director Webber seconded the motion which was unanimously approved.

On April 18, ACP poured the headworks channels and top slab and on April 19, one 40-foot length Conex box was delivered and ACP began work on the aeration drop box. Finally, over the next several weeks, ACP will be working on the aeration drop box and clarifier, hydrostatic testing the chlorine contact and effluent transfer basins, and installing temporary bypassing for the existing eight-inch effluent pump discharge line that leads to the effluent tanks and the eight-inch effluent gravity line that leads to the upper pond.