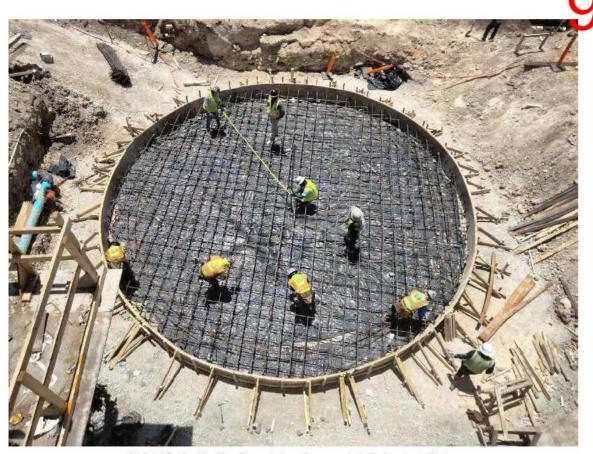

WWTP Construction Services – Trihydro has been reviewing construction submittals from Associated Construction Partners (ACP). On March 29, Trihydro reviewed pay application #5 from ACP and recommended payment. Trihydro reviewed and responded to RFI-07 regarding the psi ranges for the non-potable water pressure switches. On April 1, ACP poured concrete for the four west aeration interior columns and the aeration retaining wall.

On April 2, ACP began excavation for the clarifier. April 8, PVC piping was delivered. On April 10, Alterman and PEC installed temporary power and submeter for the construction trailers. On April 11, ACP poured concrete for the two aeration platforms and headworks slab. Then on April 17, Trihydro provided JRSA's memorandum to the District and Inframark on the comparisons between VTSCADA and Ignition SCADA software, as part of RFI-04.