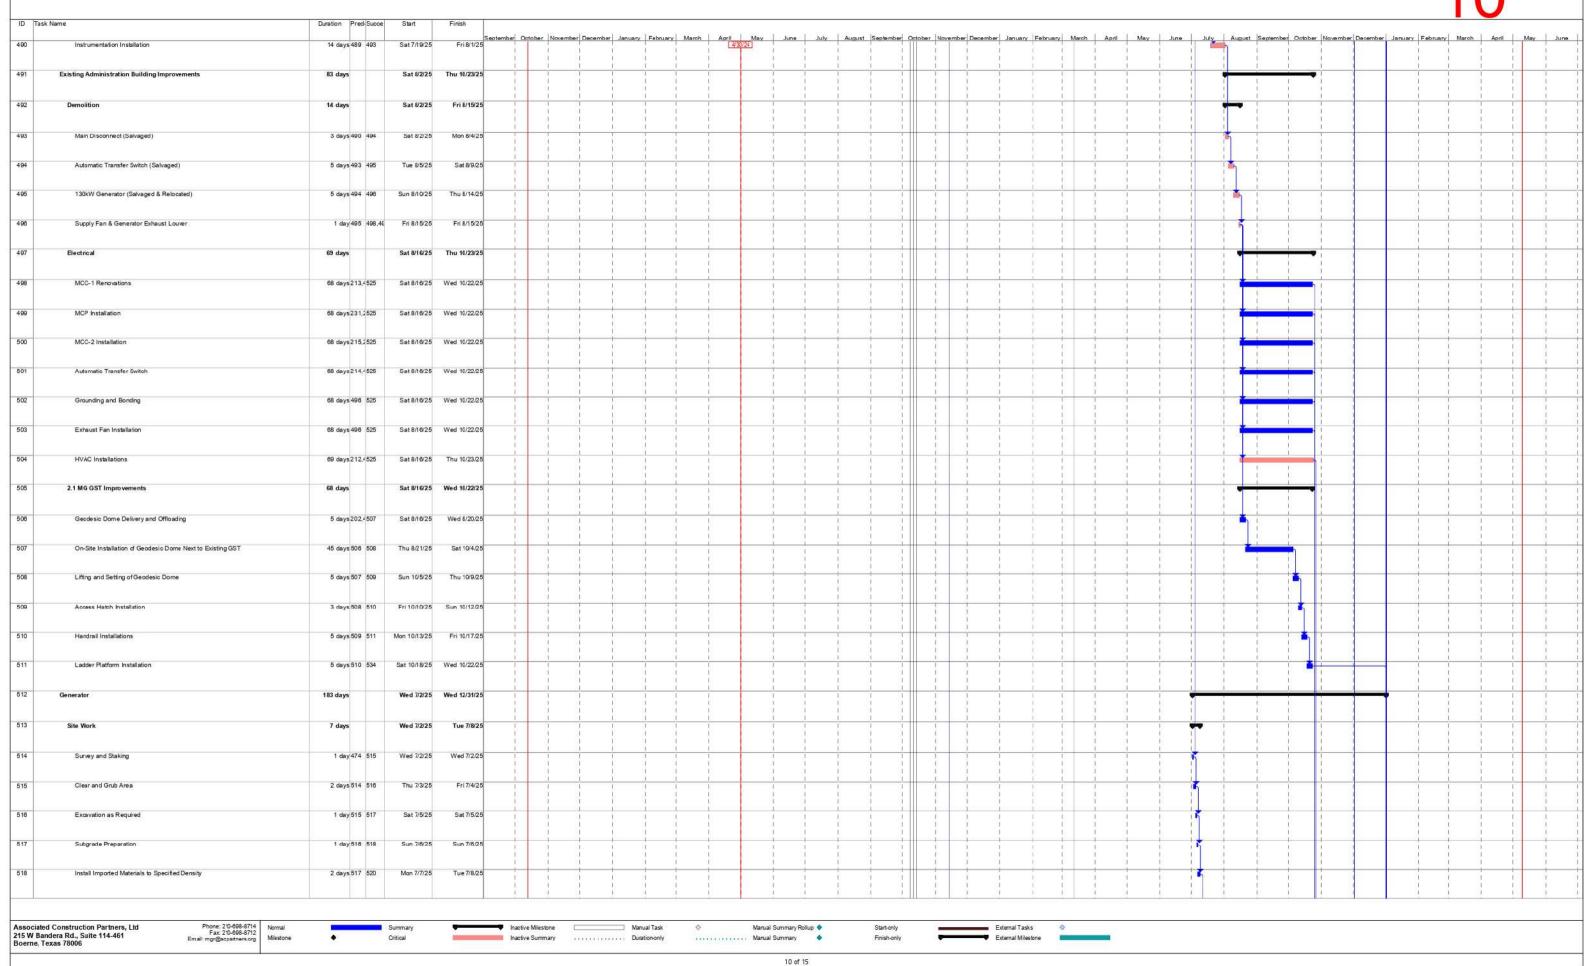

WWTP Construction Services – Trihydro has been reviewing construction submittals from Associated Construction Partners (ACP). On March 29, Trihydro reviewed pay application #5 from ACP and recommended payment. Trihydro reviewed and responded to RFI-07 regarding the psi ranges for the non-potable water pressure switches. On April 1, ACP poured concrete for the four west aeration interior columns and the aeration retaining wall.

On April 2, ACP began excavation for the clarifier. April 8, PVC piping was delivered. On April 10, Alterman and PEC installed temporary power and submeter for the construction trailers. On April 11, ACP poured concrete for the two aeration platforms and headworks slab. Then on April 17, Trihydro provided JRSA's memorandum to the District and Inframark on the comparisons between VTSCADA and Ignition SCADA software, as part of RFI-04.

The Board discussed which SCADA software should be installed at the new WWTP. After the discussion, Director Villemarette made a motion to stay with the original choice of VTSCADA. Director Webber seconded the motion which was unanimously approved.

On April 18, ACP poured the headworks channels and top slab and on April 19, one 40-foot length Conex box was delivered and ACP began work on the aeration drop box. Finally, over the next several weeks, ACP will be working on the aeration drop box and clarifier, hydrostatic testing the chlorine contact and effluent transfer basins, and installing temporary bypassing for the existing eight-inch effluent pump discharge line that leads to the effluent tanks and the eight-inch effluent gravity line that leads to the upper pond.