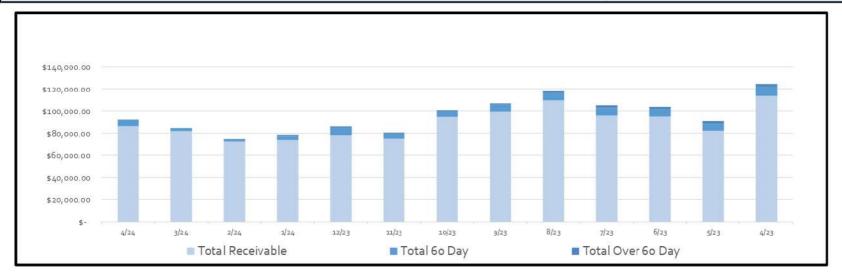

| \$    | 86,523                                  |

## 12 Billing Month History Revenue by Category



#### 12 Month Accounts Receivable and Collections Report



| Date  | Total Receivable |            | Total 60 Day |       | Total Ov | er 60 Day |
|-------|------------------|------------|--------------|-------|----------|-----------|
| 4/24  | \$               | 86,522.61  | \$ 5,0       | 67.57 | \$       | 540.03    |
| 3/24  | \$               | 81,926.71  | \$ 2,2       | 38.10 | \$       | 540.03    |
| 2/24  | \$               | 72,265.68  | \$ 2,2       | 67.07 | \$       | 550.03    |
| 1/24  | \$               | 73,892.23  | \$ 3,6       | 22.88 | \$       | 1,089.11  |
| 12/23 | \$               | 78,318.22  | \$ 6,8       | 09.70 | \$       | 1,089.11  |
| 11/23 | \$               | 75,223.98  | \$ 4,3       | 77.93 | \$       | 1,085.16  |
| 10/23 | \$               | 94,727.67  | \$ 4,8       | 36.30 | S        | 986.43    |
| 9/23