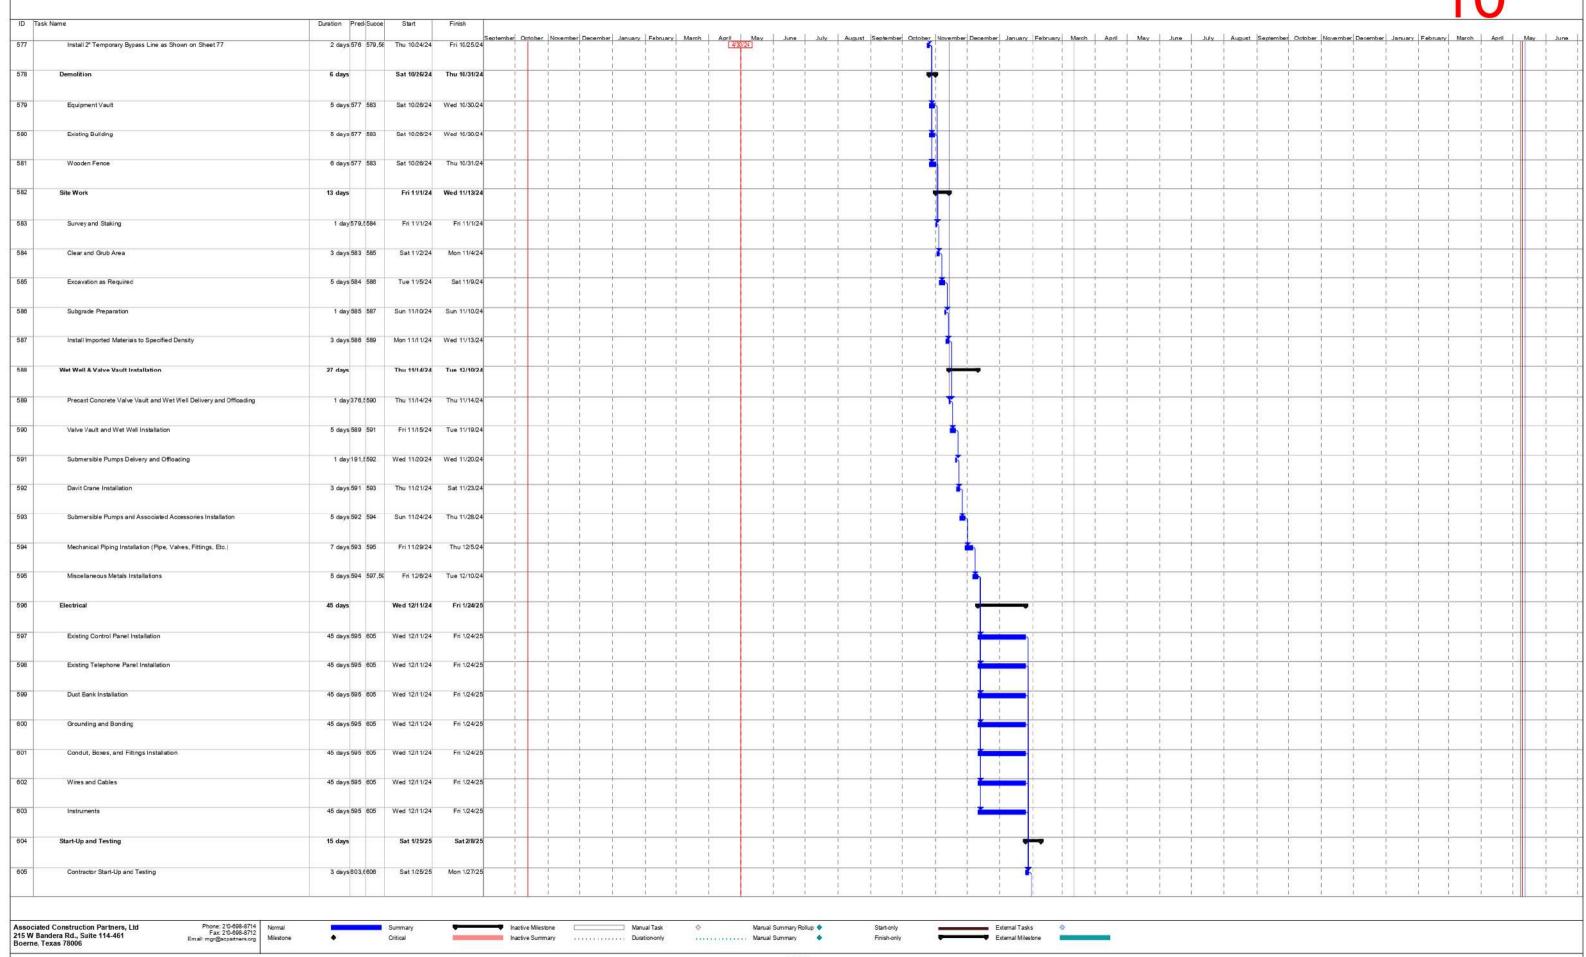

WWTP Construction Services – Trihydro has been reviewing construction submittals from Associated Construction Partners (ACP). On March 29, Trihydro reviewed pay application #5 from ACP and recommended payment. Trihydro reviewed and responded to RFI-07 regarding the psi ranges for the non-potable water pressure switches. On April 1, ACP poured concrete for the four west aeration interior columns and the aeration retaining wall.

On April 2, ACP began excavation for the clarifier. April 8, PVC piping was delivered. On April 10, Alterman and PEC installed temporary power and submeter for the construction trailers. On April 11, ACP poured concrete for the two aeration platforms and headworks slab. Then on April 17, Trihydro provided JRSA's memorandum to the District and Inframark on the comparisons between VTSCADA and Ignition SCADA software, as part of RFI-04.

On April 18, ACP poured the headworks channels and top slab and on April 19, one 40-foot length Conex box was delivered and ACP began work on the aeration drop box. Finally, over the next several weeks, ACP will be working on the aeration drop box and clarifier, hydrostatic testing the chlorine contact and effluent transfer basins, and installing temporary bypassing for the existing eight-inch effluent pump discharge line that leads to the effluent tanks and the eight-inch effluent gravity line that leads to the upper pond.