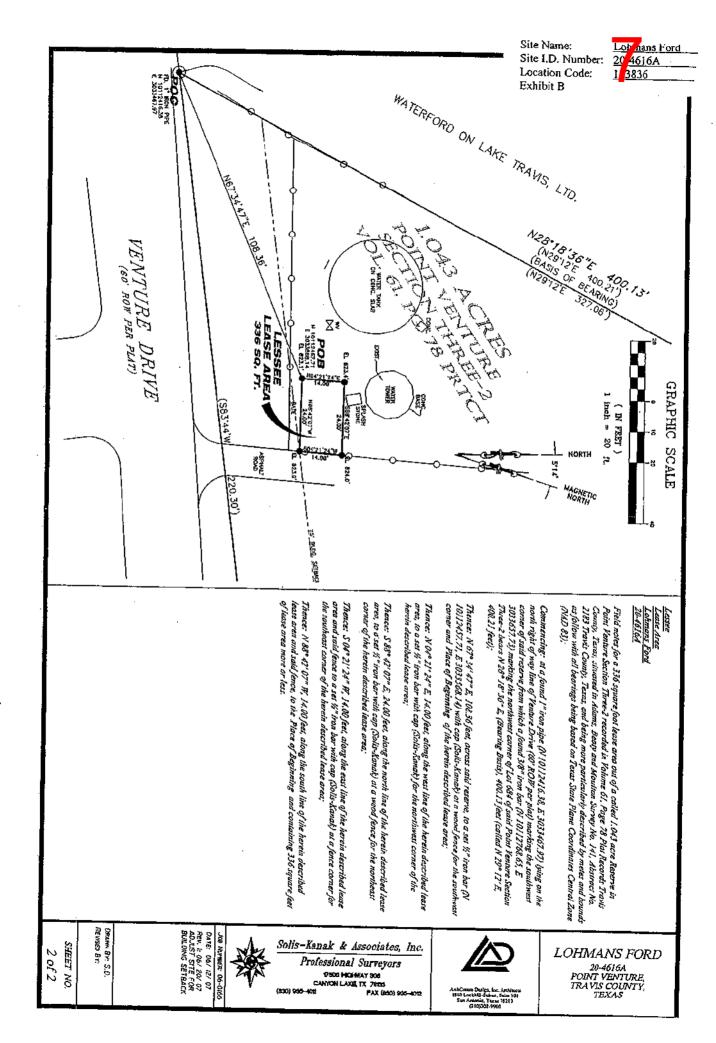

described lease area;

Thence: S 04° 21' 24" W, 14.00 feet, along the east line of the herein described lease area and said fence to a set ½" iron bar with cap (Solis-Kanak) at a fence corner for the southeast corner of the herein described lease area;

**Thence:** N 88° 42' 07" W, 14.00 feet, along the south line of the herein described lease area and said fence, to the **Place of Beginning** and containing 336 square feet of lease area more or less.

Clinton L. Kanak, R.P.L.S.

Registered Professional Land Surveyor, No. 4499

Date: June 12, 2007

Rev Date: June 20, 2007 Adjusted Site for Bldg Setback

G:\Jobs2006\06-0166\Lease Area.doc

CLINTON L. KANAK

Site Name: Lohmans Ford
Site I.D. Number: 20-4616A Location Code: Exhibit B 173836

# Exhibit B

# Survey

Follows this cover page.





# ORIGINAL

# TOWER LEASE WITH OPTION

THIS TOWER LEASE WITH OPTION (this "Lease") is by and between Travis County Water Control and Improvement District - Point Venture , a(n) Texas conservation and reclamation district ("Landlord") and T-Mobile West Corporation, a Delaware corporation ("Tenant").

#### 1. Option to Lease.

- (a) In consideration of the payment of One Thousand Five Hundred and no/100 dollars (\$1,500.00) (the "Option Fee") by Tenant to Landlord, Landlord hereby grants to Tenant an option to lease a portion of the real property described in the attached Exhibit A (the "Property"), together with the right to use the tower located thereon ("Tower"), on the terms and conditions set forth herein (the "Option"). The Option shall be for an initial term of twelve (12) months, c