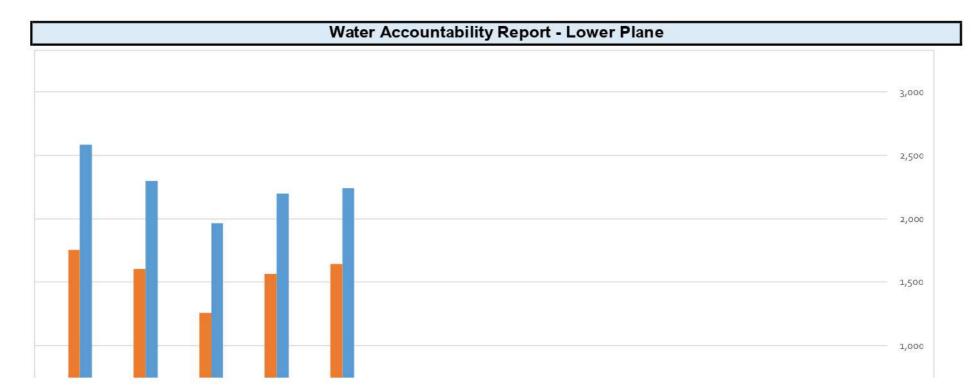

st 23    |            |                     |                    |             |                  |                   |                |                 |
| July 23      |            |                     |                    |             |                  |                   |                |                 |
| June 23      |            |                     |                    |             |                  |                   |                |                 |
| May 23       |            |                     | ·                  |             |                  |                   |                |                 |
| April 23     |            |                     |                    |             |                  |                   |                |                 |





| Month        | Read Date  | Connection<br>Total | Produced<br>(1000) | Sold (1000) | Stored<br>(1000) | Flushing/<br>Leaks | Gal.s Loss (-) | Accounted For % |
|--------------|------------|---------------------|--------------------|-------------|------------------|--------------------|----------------|-----------------|
| April 24     | 4/19/2024  | 533                 | 3,665              | 2,245       | 280              | 375                | (765)          | 79.1%           |
| March 24     | 3/22/2024  | 532                 | 3,928              | 2,364       | 280              | 300                | (984)          | 74.9%           |
| February 24  | 2/20/2024  | 532                 | 2,900              | 2,037       | 280              | 100                | (483)          | 83.3