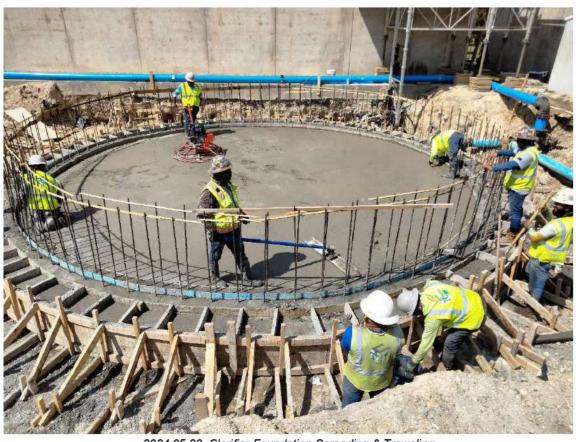

WWTP Construction Services – Trihydro has been reviewing construction submittals from Associated Construction Partners (ACP). On March 29, Trihydro reviewed pay application #5 from ACP and recommended payment. Trihydro reviewed and responded to RFI-07 regarding the psi ranges for the non-potable water pressure switches. On April 1, ACP poured concrete for the four west aeration interior columns and the aeration retaining wall.

On April 2, ACP began excavation for the clarifier. April 8, PVC piping was delivered. On April 10, Alterman and PEC installed temporary power and submeter for the construction trailers. On April 11, ACP poured concrete for the two aeration platforms and headworks slab. Then on April 17, Trihydro provided JRSA's memorandum to the District and Inframark on the comparisons between VTSCADA and Ignition SCADA software, as part of RFI-04.

On April 18, ACP poured the headworks channels and top slab and on April 19, one 40-foot length Conex box was delivered and ACP began work on the aeration drop box. Finally, over the next several weeks, ACP will be working on the aeration drop box and clarifier, hydrostatic testing the chlorine contact and effluent transfer basins, and installing temporary bypassing for the existing eight-inch effluent pump discharge line that leads to the effluent tanks and the eight-inch effluent gravity line that leads to the upper pond.