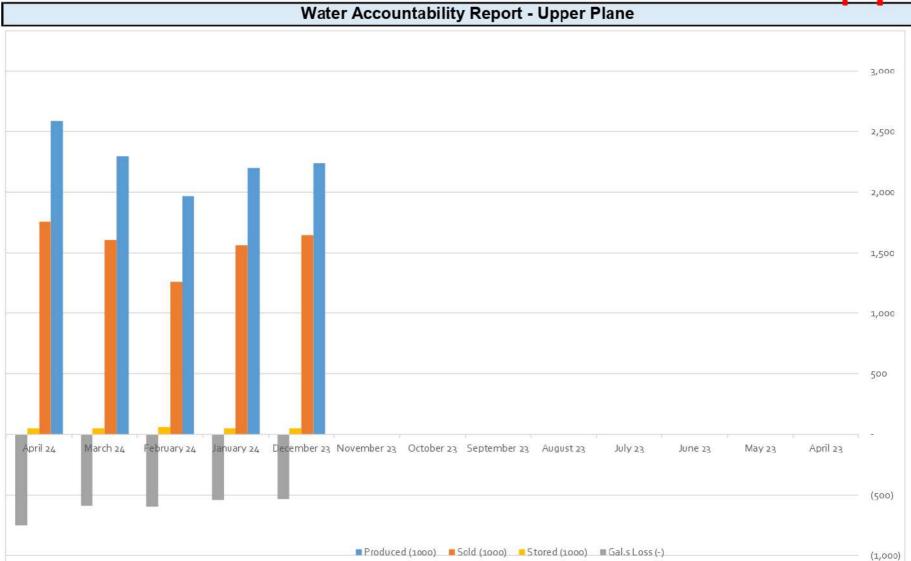

2024 | 4   |
| 05/14/2024 | 4   |



# **Water Production and Quality**

## Water Quality Monitoring

#### **Current Annual CL2 Avg**

2.19

| Requirements | Min .50 |      |      |
|--------------|---------|------|------|
| Date         | CL2     | Mono | NH3  |
| Apr-24       | 2.34    | 2.08 | 0.02 |
| Mar-24       | 2.29    | 2.11 | 0.02 |
| Feb-24       | 2.15    | 1.88 | 0.02 |
| Jan-24       | 2.33    | 1.74 | 0.03 |
| Dec-24       | 2.25    | 2.23 | 0.02 |
| Nov-23       | 2.41    | 2.43 | 0.02 |
| Oct-23       | 2.79    | 2.72 | 0.02 |
| Sep-23       | 2.15    | 2.23 | 0.02 |
| Aug-23       | 1.87    | 1.74 | 0.02 |
| Jul-23       | 2.13    | 2.31 | 0.02 |
| Jun-23       | 2.15    | 2.10 | 0.02 |
| May-23       | 1.96    | 2.11 | 0.02 |
| Apr-23       | 1.72    | 1.51 | 0.02 |





| Month        | Read Date  | Connection<br>Total | Produced<br>(1000) | Sold (1000) | Stored<br>(1000) | Flushing/<br>Loss | Gal.s Loss (-) | Accounted For % |
|--------------|------------|---------------------|--------------------|-------------|------------------|-------------------|----------------|-----------------|
| April 24     | 4/19/2024  | 449                 | 2,584              | 1,754       | 50               | 30                | (750)          | 71.0%           |
| March 24     | 3/22/2024  | 449                 | 2,297              | 1,606       | 50               | 50                | (591)          | 74.3%           |
| February 24  | 2/20/2024  | 448                 | 1,967              | 1,259       | 60               | 50                | (598)          | 69.6%