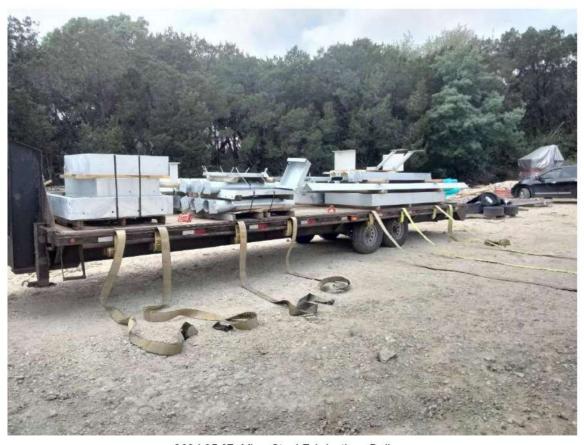

On April 18, ACP poured the headworks channels and top slab and on April 19, one 40-foot length Conex box was delivered and ACP began work on the aeration drop box. Finally, over the next several weeks, ACP will be working on the aeration drop box and clarifier, hydrostatic testing the chlorine contact and effluent transfer basins, and installing temporary bypassing for the existing eight-inch effluent pump discharge line that leads to the effluent tanks and the eight-inch effluent gravity line that leads to the upper pond.