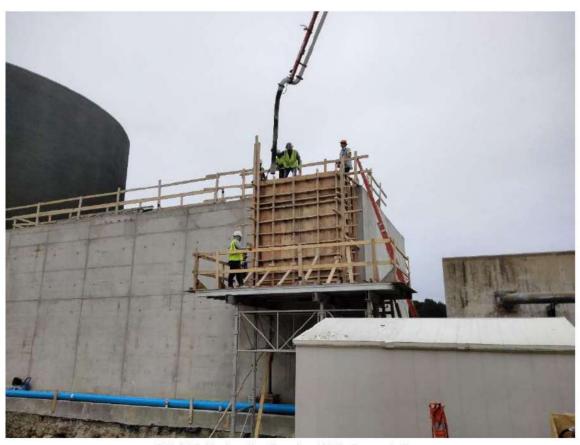

WWTP Construction Services – Trihydro has been reviewing construction submittals from Associated Construction Partners (ACP). On March 29, Trihydro reviewed pay application #5 from ACP and recommended payment. Trihydro reviewed and responded to RFI-07 regarding the psi ranges for the non-potable water pressure switches. On April 1, ACP poured concrete for the four west aeration interior columns and the aeration retaining wall.

On April 2, ACP began excavation for the clarifier. April 8, PVC piping was delivered. On April 10, Alterman and PEC installed temporary power and submeter for the construction trailers. On April 11, ACP poured concrete for the two aeration platforms and headworks slab. Then on April 17, Trihydro provided JRSA's memorandum to the District and Inframark on the comparisons between VTSCADA and Ignition SCADA software, as part of RFI-04.

On April 18, ACP poured the headworks channels and top slab and on April 19, one 40-foot length Conex box was delivered and ACP began work on the aeration drop box. Finally, over the next several weeks, ACP will be working on the aeration drop box and clarifier, hydrostatic testing the chlorine contact and effluent transfer basins, and installing temporary bypassing for the existing eight-inch effluent pump discharge line that leads to the effluent tanks and the eight-inch effluent gravity line that leads to the upper pond.