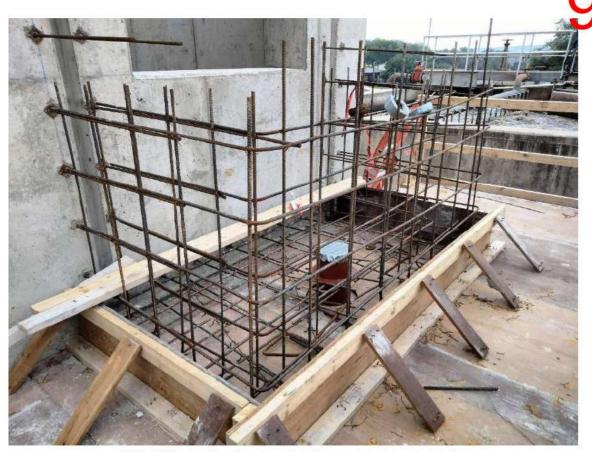

WWTP Construction Services – Trihydro has been reviewing construction submittals from Associated Construction Partners (ACP). On March 29, Trihydro reviewed pay application #5 from ACP and recommended payment. Trihydro reviewed and responded to RFI-07 regarding the psi ranges for the non-potable water pressure switches. On April 1, ACP poured concrete for the four west aeration interior columns and the aeration retaining wall.

On April 2, ACP began excavation for the clarifier. April 8, PVC piping was delivered. On April 10, Alterman and PEC installed temporary power and submeter for the construction trailers. On April 11, ACP poured concrete for the two aeration platforms and headworks slab. Then on April 17, Trihydro provided JRSA's memorandum to the District and Inframark on the comparisons between VTSCADA and Ignition SCADA software, as part of RFI-04.