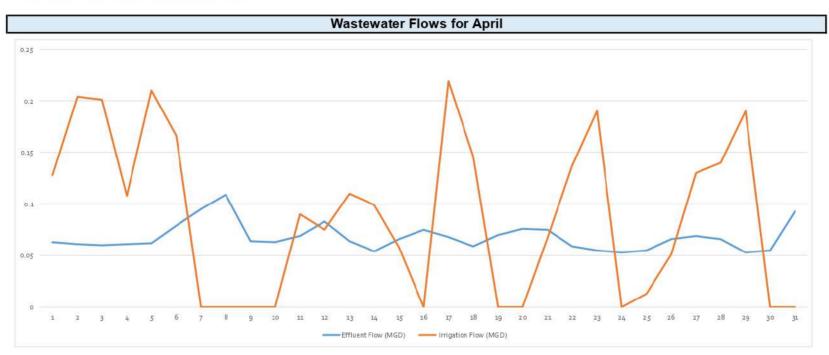

# 10. ENGINEER'S REPORT - TRIHYDRO CORPORATION.

Mr. David Vargas of Trihydro then presented the engineer's report for April.

No current engineering issues were reported for the Surface Water Treatment Plant, Wastewater System, or Reclaimed Water System.

FY 2024 General Engineering Services - Trihydro began drafting the wastewater permit renewal.

Director Webber made a motion to accept the engineer's report. The second was made by Director Villemarette and was unanimously approved.