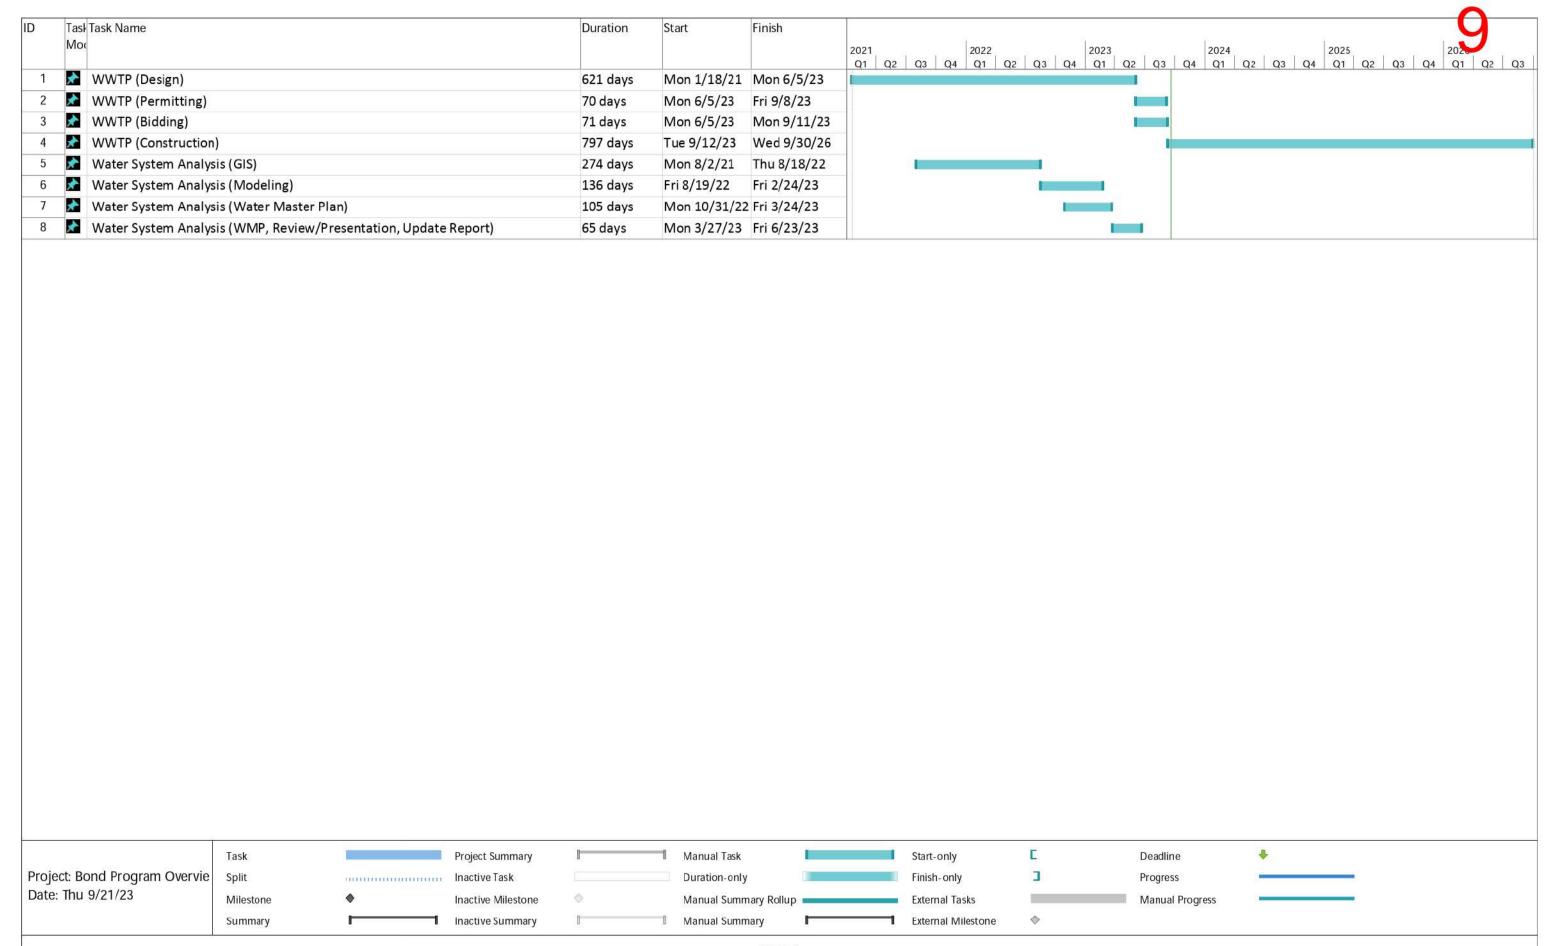

# 11. PROPOSED BOND PROJECTS IN DISTRICT AND DISCUSSION OF BOND RELATED PROJECTS AND ISSUANCE OF CONTRACT AGREEMENTS.

Mr. Vargas updated the Directors on the bond related projects and contracts. The Bond Program currently has two active projects which are the Wastewater Treatment Plant (WWTP) Construction Services and the Water System Analysis.

WWTP Construction Services – Trihydro has been reviewing construction submittals from Associated Construction Partners (ACP). On March 29, Trihydro reviewed pay application #5 from ACP and recommended payment. Trihydro reviewed and responded to RFI-07 regarding the psi ranges for the non-potable water pressure switches. On April 1, ACP poured concrete for the four west aeration interior columns and the aeration retaining wall.

On April 2, ACP began excavation for the clarifier. April 8, PVC piping was delivered. On April 10, Alterman and PEC installed temporary power and submeter for the construction trailers. On April 11, ACP poured concrete for the two aeration platforms and headworks slab. Then on April 17, Trihydro provided JRSA's memorandum to the District and Inframark on the comparisons between VTSCADA and Ignition SCADA software, as part of RFI-04.

The Board discussed which SCADA software should be installed at the new WWTP. After the discussion, Director Villemarette made a motion to stay with the original choice of VTSCADA. Director Webber seconded the motion which was unanimously approved.

On April 18, ACP poured the headworks channels and top slab and on April 19, one 40-foot length Conex box was delivered and ACP began work on the aeration drop box. Finally, over the next several weeks, ACP will be working on the aeration drop box and clarifier, hydrostatic testing the chlorine contact and effluent transfer basins, and installing temporary bypassing for the existing eight-inch effluent pump discharge line that leads to the effluent tanks and the eight-inch effluent gravity line that leads to the upper pond.

Water System Analysis – Trihydro had no updates to report.

a. Amendment #1 to Bond Program Management Agreement

Director Webber made a motion to approve Amendment #1 to Extend the Completion Date to December 31, 2026 for the Bond Program Management Agreement. The motion was seconded by Director Villemarette and unanimously approved.