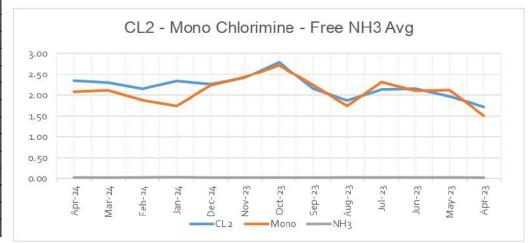

4/2024 | 4   |
| 05/14/2024 | 4   |



# **Water Production and Quality**

## Water Quality Monitoring

#### **Current Annual CL2 Avg**

2.19

| Requirements | Min .50 |      |      |
|--------------|---------|------|------|
| Date         | CL2     | Mono | NH3  |
| Apr-24       | 2.34    | 2.08 | 0.02 |
| Mar-24       | 2.29    | 2.11 | 0.02 |
| Feb-24       | 2.15    | 1.88 | 0.02 |
| Jan-24       | 2.33    | 1.74 | 0.03 |
| Dec-24       | 2.25    | 2.23 | 0.02 |
| Nov-23       | 2.41    | 2.43 | 0.02 |
| Oct-23       | 2.79    | 2.72 | 0.02 |
| Sep-23       | 2.15    | 2.23 | 0.02 |
| Aug-23       | 1.87    | 1.74 | 0.02 |
| Jul-23       | 2.13    | 2.31 | 0.02 |
| Jun-23       | 2.15    | 2.10 | 0.02 |
| May-23       | 1.96    | 2.11 | 0.02 |
| Apr-23       | 1.72    | 1.51 | 0.02 |





| Month        | Read Date  | Connection<br>Total | Produced<br>(1000) | Sold (1000) | Stored<br>(1000) | Flushing/<br>Loss | Gal.s Loss (-) | Accounted For % |
|--------------|------------|---------------------|--------------------|-------------|------------------|-------------------|----------------|-----------------|
| April 24     | 4/19/2024  | 449                 | 2,584              | 1,754       | 50               | 30                | (750)          | 71.0%           |
| March 24     | 3/22/2024  | 449                 | 2,297              | 1,606       | 50               | 50                | (591)          | 74.3%           |
| February 24  | 2/20/2024  | 448                 | 1,967              | 1,259       | 60               | 50                | (598)          | 69.6%